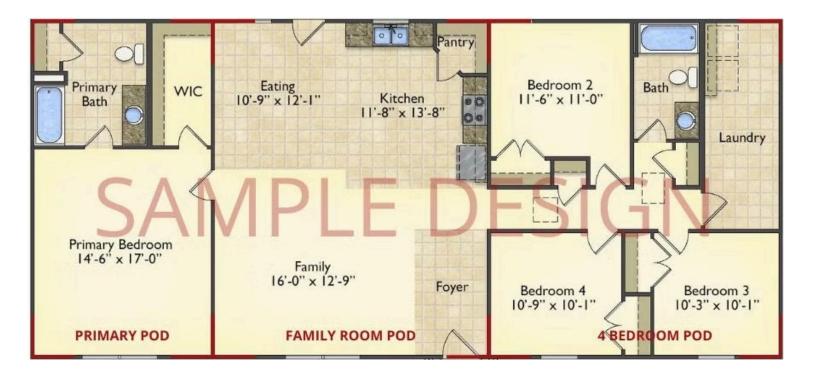

# Call for Price

**10 Exterior Styles Available** 

- \_□ 983+ Sq. Ft.
- 📇 1 6 Bedrooms
- 🚊 1 3 Bathrooms

DesignByU! Our newest DesignByU Plan System is a unique and cost effective solution with the PRIMARY focus being the ability to Personally Design YOUR Dream Home using our plan pieces or pre-designed home sections. With this DesignByU concept, there are a wide range of plan pieces for you to assemble to create a unique floor plan that best fits YOUR family and YOUR budget. There are hundreds of variations allowing you to piece together your Dream Home!

This method of design is a NEW and Innovative way to personalize your home. No more starting from scratch on a plan or trying to re-configure a singular floorplan to work for your family and budget. Using predesigned and inter-connecting home parts, our DesignByU System gives you the ability to assemble/design the home that you want and the home that is RIGHT for you!