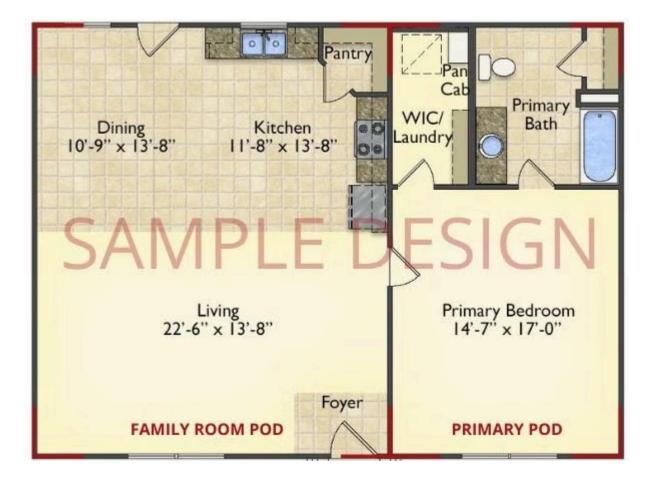

# Call for Price

**10 Exterior Styles Available** 

- \_□ 983+ Sq. Ft.
- 📇 1 6 Bedrooms
- 🚊 1 3 Bathrooms

DesignByU! Our newest DesignByU Plan System is a unique and cost effective solution with the PRIMARY focus being the ability to Personally Design YOUR Dream Home using our plan pieces or pre-designed home sections. With this DesignByU concept, there are a wide range of plan pieces for you to assemble to create a unique floor plan that best fits YOUR family and YOUR budget. There are hundreds of variations allowing you to piece together your Dream Home!

This method of design is a NEW and Innovative way to personalize your home. No more starting from scratch on a plan or trying to re-configure a singular floorplan to work for your family and budget. Using predesigned and inter-connecting home parts, our DesignByU System gives you the ability to assemble/design the home that you want and the home that is RIGHT for you!