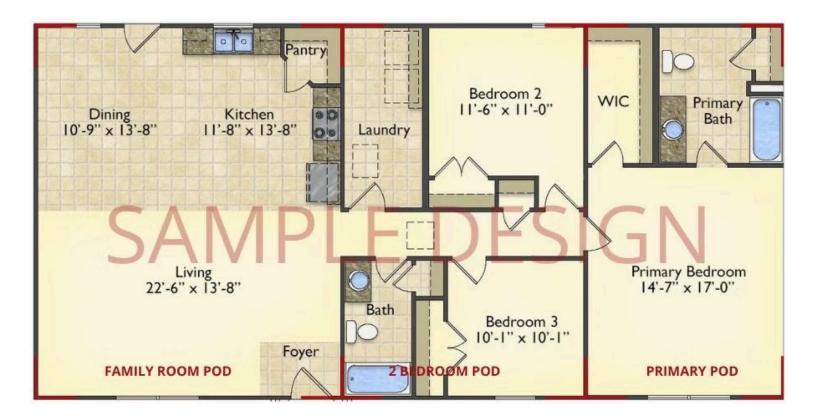

# Call for Price

**10 Exterior Styles Available** 

- \_□ 983+ Sq. Ft.
- 📇 1 6 Bedrooms
- 🚊 1 3 Bathrooms

DesignByU! Our newest DesignByU Plan System is a unique and cost effective solution with the PRIMARY focus being the ability to Personally Design YOUR Dream Home using our plan pieces or pre-designed home sections. With this DesignByU concept, there are a wide range of plan pieces for you to assemble to create a unique floor plan that best fits YOUR family and YOUR budget. There are hundreds of variations allowing you to piece together your Dream Home!

This method of design is a NEW and Innovative way to personalize your home. No more starting from scratch on a plan or trying to re-configure a singular floorplan to work for your family and budget. Using predesigned and inter-connecting home parts, our DesignByU System gives you the ability to assemble/design the home that you want and the home that is RIGHT for you!