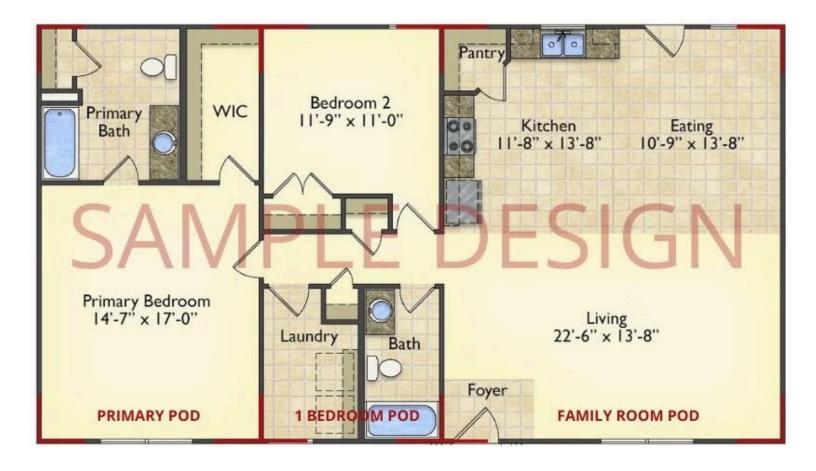

# Call for Price

**10 Exterior Styles Available** 

- \_□ 983+ Sq. Ft.
- 📇 1 6 Bedrooms
- 🚊 1 3 Bathrooms

DesignByU! Our newest DesignByU Plan System is a unique and cost effective solution with the PRIMARY focus being the ability to Personally Design YOUR Dream Home using our plan pieces or pre-designed home sections. With this DesignByU concept, there are a wide range of plan pieces for you to assemble to create a unique floor plan that best fits YOUR family and YOUR budget. There are hundreds of variations allowing you to piece together your Dream Home!

This method of design is a NEW and Innovative way to personalize your home. No more starting from scratch on a plan or trying to re-configure a singular floorplan to work for your family and budget. Using predesigned and inter-connecting home parts, our DesignByU System gives you the ability to assemble/design the home that you want and the home that is RIGHT for you!