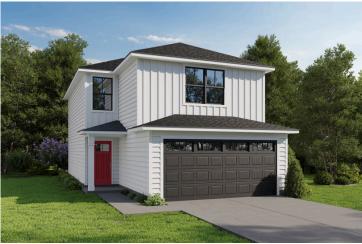

all spread across 1539 square feet of living space.

Step inside to discover the inviting main floor, featuring an open-concept layout seamlessly blending the living, dining, and kitchen areas. Adjacent to the kitchen lies a convenient laundry room and a half bathroom, adding practicality to everyday living.

On the second floor, you'll find a spacious primary suite complete with a large walk-in closet for ample storage. Additionally, two more bedrooms offer plenty of room for family or guests, each equipped with its own spacious closet.

With its thoughtful design and comfortable living spaces, the "Conway" is the ideal retreat for those seeking both togetherness and functionality in their home. Imagine the "Conway" on build on your land, just the way you want it.



## Conway Chester





Craftsman Farmhouse



## Conway Chester





MAIN UPPER