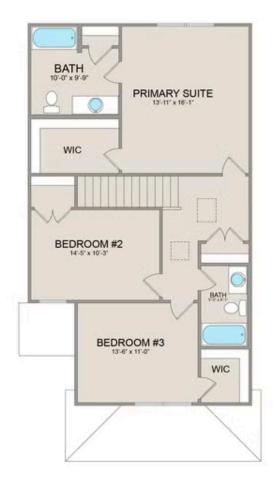

On the second floor, you'll find a spacious primary suite complete with a large walk-in closet for ample storage. Additionally, two more bedrooms offer plenty of room for family or guests, each equipped with its own spacious closet.

## Conway Chester

MAIN UPPER