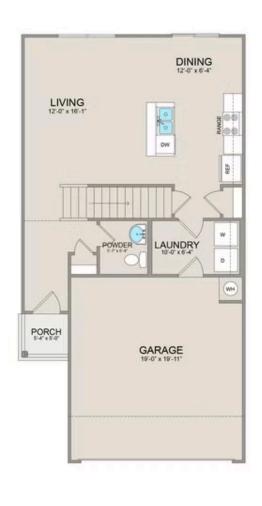

## Conway Chester

MAIN UPPER

Step inside to discover the inviting main floor, featuring an open-concept layout seamlessly blending the living, dining, and kitchen areas. Adjacent to the kitchen lies a convenient laundry room and a half bathroom, adding practicality to everyday living.

On the second floor, you'll find a spacious primary suite complete with a large walk-in closet for ample storage. Additionally, two more bedrooms offer plenty of room for family or guests, each equipped with its own spacious closet.