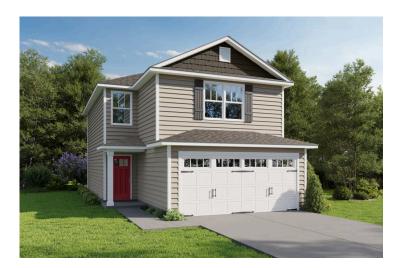

, all spread across 1539 square feet of living space.

Step inside to discover the inviting main floor, featuring an open-concept layout seamlessly blending the living, dining, and kitchen areas. Adjacent to the kitchen lies a convenient laundry room and a half bathroom, adding practicality to everyday living.

On the second floor, you'll find a spacious primary suite complete with a large walk-in closet for ample storage. Additionally, two more bedrooms offer plenty of room for family or guests, each equipped with its own spacious closet.

With its thoughtful design and comfortable living spaces, the "Conway" is the ideal retreat for those seeking both togetherness and functionality in their home. Imagine the "Conway" on build on your land, just the way you want it.



## Conway Chester





Craftsman Farmhouse



## Conway Chester





MAIN UPPER