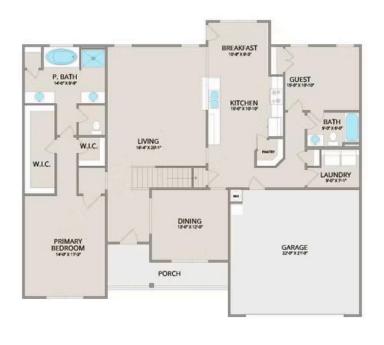

Step inside and enjoy the luxurious primary suite on the first floor, complete with two walk-in closets and a spa-like bathroom. The extended first-floor suite option now includes an additional bath, providing even more flexibility. The kitchen offers plenty of space for entertaining, while the covered rear porch is perfect for relaxing with your favorite beverage.

Upstairs, you'll find three spacious bedrooms, each with its own walk-in closet, along with a versatile bonus room available as a choice. Customize it as an office, craft room, or media haven. The new choice to add a full bath to the bonus room enhances its usability even further.