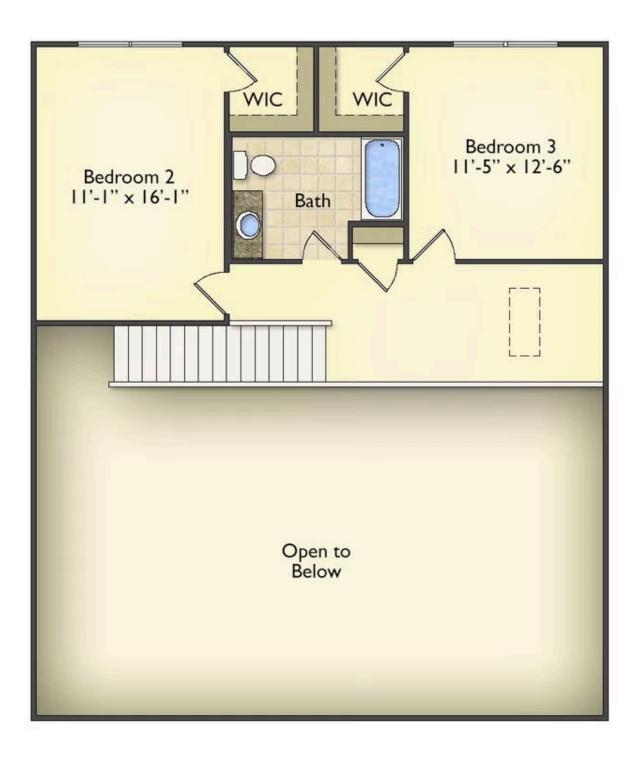

The layout extends to the second-floor bonus room which could be used to fit any of your needs, whether you're envisioning a home office, a playroom or a second living area. There is plenty of space for everyone to spread out and relax with three spacious bedrooms and 2.5 baths. At the end of your day, you can retire to your luxe primary suite with your large private bath that includes a shower/tub combo. As you might expect, the list of extra features is long and impressive. Add a covered front porch to enjoy time outdoors with a refreshing glass of lemonade! The options are endless with The Beaufort.