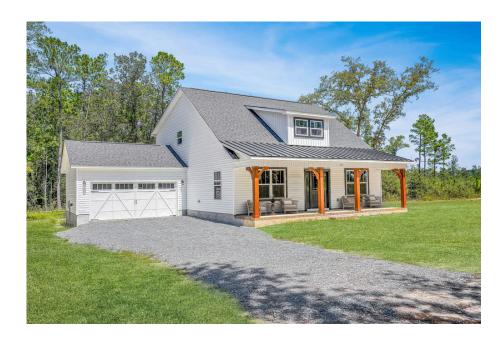

## Beaufort Chester

## Priced From **\$249,990**

**3 Exterior Styles Available** 

- ₁,988+ Sq. Ft.
- 📇 3 Bedrooms
- 💮 2.5 Bathrooms

The Beaufort is a spectacular plan for those who are looking for elegance and comfort. From the high ceilings and open layout design to the abundance of natural light, no detail has been overlooked in the creation of this stunning home. Everyday life is sure to revolve around the open kitchen, dining, and great room. Here you can gather with loved ones and host guests as you cook up a nice comfort food meal in the large gourmet kitchen with an island is a perfect for gathering family and friends.