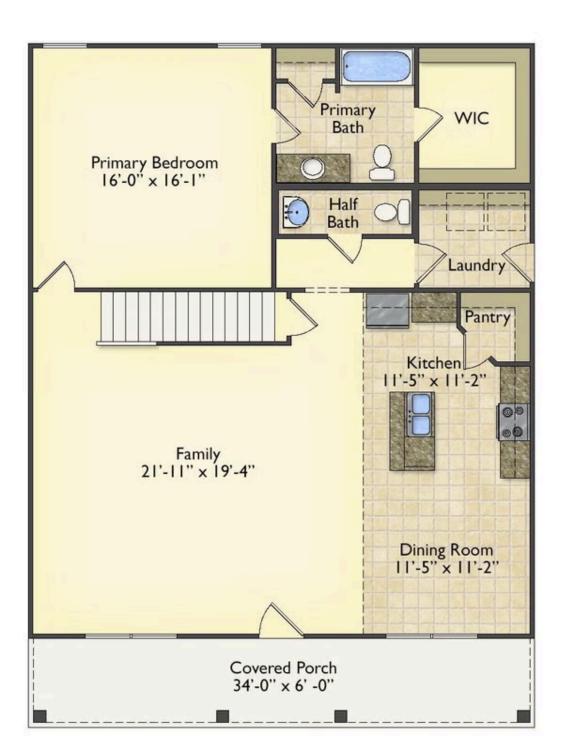

## Priced From **\$249,990**

**3 Exterior Styles Available** 

- ₁,988+ Sq. Ft.
- 📇 3 Bedrooms
- 💮 2.5 Bathrooms

The Beaufort is a spectacular plan for those who are looking for elegance and comfort. From the high ceilings and open layout design to the abundance of natural light, no detail has been overlooked in the creation of this stunning home. Everyday life is sure to revolve around the open kitchen, dining, and great room. Here you can gather with loved ones and host guests as you cook up a nice comfort food meal in the large gourmet kitchen with an island is a perfect for gathering family and friends.

The layout extends to the second-floor bonus room which could be used to fit any of your needs, whether you're envisioning a home office, a playroom or a second living area. There is plenty of space for everyone to spread out and relax with three spacious bedrooms and 2.5 baths. At the end of your day, you can retire to your luxe primary suite with your large private bath that includes a shower/tub combo. As you might expect, the list of extra features is long and impressive. Add a covered front porch to enjoy time outdoors with a refreshing glass of lemonade! The options are endless with The Beaufort.