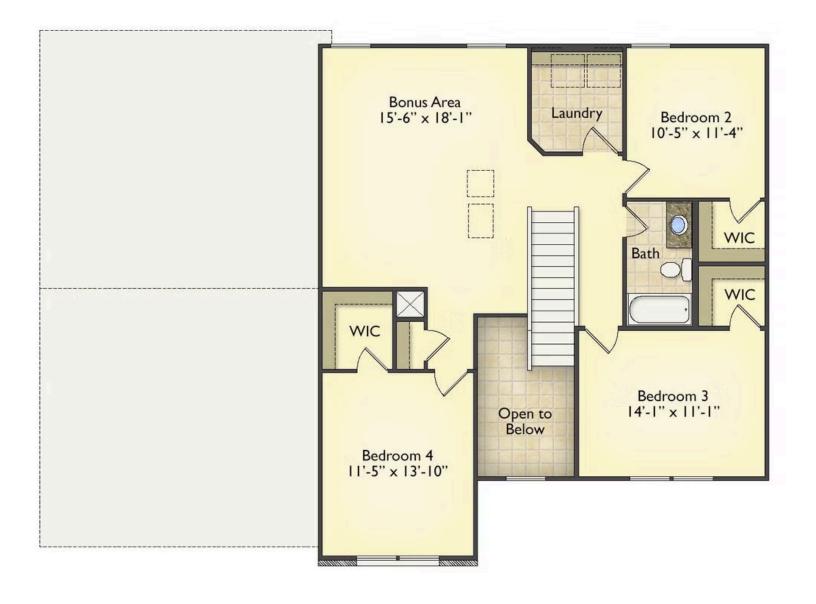

Priced From **\$284,990** 

**3 Exterior Styles Available** 

- \_ 2,595+ Sq. Ft.
- 📇 4 Bedrooms
- 💮 2.5 Bathrooms
- 👝 2 Car Garage

The Augusta offers 4 bedrooms and 2.5 baths with plenty of options to create the home you've been dreaming of. Envision yourself winding down in your spacious primary suite and private primary bathroom located on the main floor for the retreat you deserve. The covered back porch option gives you just another reason to stay home and enjoy the evening with a nice relaxing home-cooked meal. The utility room is conveniently located upstairs along with all the bedrooms to make laundry day less of a hassle. The option to add a bonus room above your garage could come in handy as and add space for a place to play and do homework for the kids! This floor plan has something for everyone and is completely customizable to create your very own dream home.

Augusta Chester

All square footage is approximate. Renderings are artist's conceptions and may vary slightly from the actual home. Homes may be built in reverse of plans shown, depending on site conditions. Minor architectural changes may be made occasionally at the option of the builder. Please contact your Sales Consultant for details.