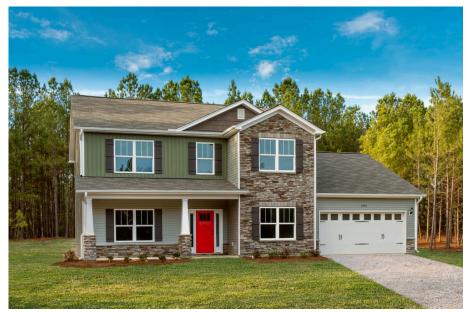

Priced From **\$284,990** 

**3 Exterior Styles Available** 

- \_ 2,595+ Sq. Ft.
- 📇 4 Bedrooms
- 💮 2.5 Bathrooms
- 👝 2 Car Garage

The Augusta offers 4 bedrooms and 2.5 baths with plenty of options to create the home you've been dreaming of. Envision yourself winding down in your spacious primary suite and private primary bathroom located on the main floor for the retreat you deserve. The covered back porch option gives you just another reason to stay home and enjoy the evening with a nice relaxing home-cooked meal. The utility room is conveniently located upstairs along with all the bedrooms to make laundry day less of a hassle. The option to add a bonus room above your garage could come in handy as and add space for a place to play and do homework for the kids! This floor plan has something for everyone and is completely customizable to create your very own dream home.