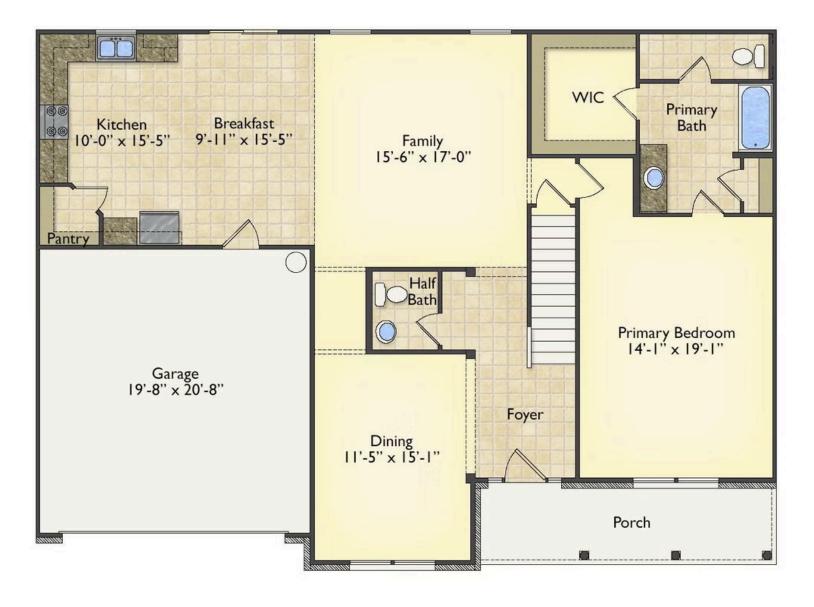

Priced From **\$284,990** 

**3 Exterior Styles Available** 

- \_ 2,595+ Sq. Ft.
- 📇 4 Bedrooms
- 💮 2.5 Bathrooms
- 👝 2 Car Garage

The Augusta offers 4 bedrooms and 2.5 baths with plenty of options to create the home you've been dreaming of. Envision yourself winding down in your spacious primary suite and private primary bathroom located on the main floor for the retreat you deserve. The covered back porch option gives you just another reason to stay home and enjoy the evening with a nice relaxing home-cooked meal. The utility room is conveniently located upstairs along with all the bedrooms to make laundry day less of a hassle. The option to add a bonus room above your garage could come in handy as and add space for a place to play and do homework for the kids! This floor plan has something for everyone and is completely customizable to create your very own dream home.

Augusta Chester

All square footage is approximate. Renderings are artist's conceptions and may vary slightly from the actual home. Homes may be built in reverse of plans shown, depending on site conditions. Minor architectural changes may be made occasionally at the option of the builder. Please contact your Sales Consultant for details.