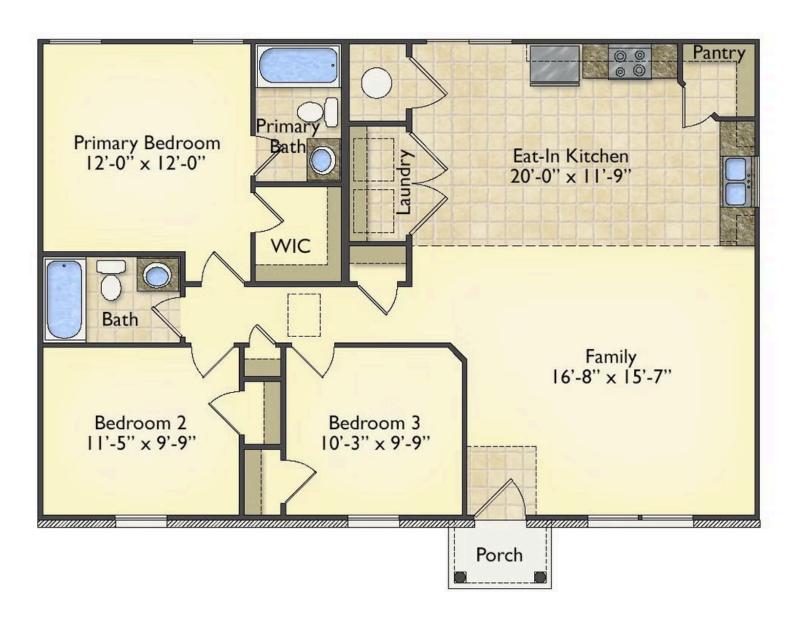

## Aspen Chester

\$144,990

**2 Exterior Styles Available** 

\_ 1,176+ Sq. Ft.

3 Bedrooms

🚊 2 Bathrooms

The Aspen is a cozy, one-story plan with an open layout that is bright and welcoming and invites you to easily flow from one space into the next. This plan offers 3 bedrooms and 2 full baths with a spacious great room that opens up to the eat-in kitchen. Personalize this plan to turn this kitchen into your own luxury kitchen perfect for entertaining. You can even add a garage, or a covered porch to wake up and watch the sunrise with a cup of joe. With endless opportunities, you can turn this versatile plan into your own dream home.