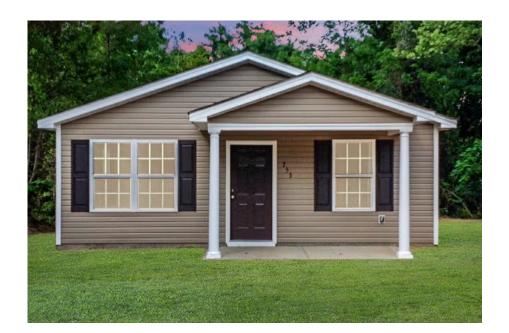

## Aspen Chester

\$144,990

**2 Exterior Styles Available** 

\_ 1,176+ Sq. Ft.

3 Bedrooms

🚊 2 Bathrooms

The Aspen is a cozy, one-story plan with an open layout that is bright and welcoming and invites you to easily flow from one space into the next. This plan offers 3 bedrooms and 2 full baths with a spacious great room that opens up to the eat-in kitchen. Personalize this plan to turn this kitchen into your own luxury kitchen perfect for entertaining. You can even add a garage, or a covered porch to wake up and watch the sunrise with a cup of joe. With endless opportunities, you can turn this versatile plan into your own dream home.

Craftsman

Classic

All square footage is approximate. Renderings are artist's conceptions and may vary slightly from the actual home. Homes may be built in reverse of plans shown, depending on site conditions. Minor architectural changes may be made occasionally at the option of the builder. Please contact your Sales Consultant for details.