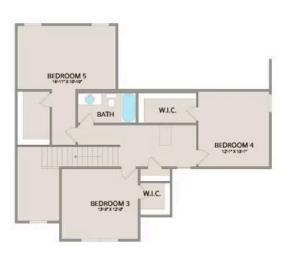

Upstairs, you'll find three spacious bedrooms, each with its own walk-in closet, along with a versatile bonus room available as a choice. Customize it as an office, craft room, or media haven. The new choice to add a full bath to the bonus room enhances its usability even further.