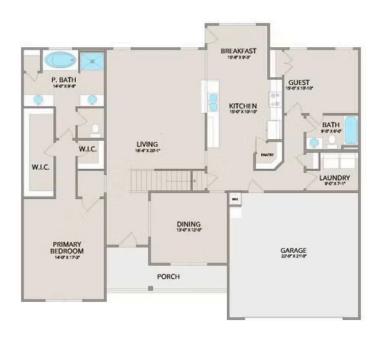

Step inside and enjoy the luxurious primary suite on the first floor, complete with two walk-in closets and a spa-like bathroom. The extended first-floor suite option now includes an additional bath, providing even more flexibility. The kitchen offers plenty of space for entertaining, while the covered rear porch is perfect for relaxing with your favorite beverage.

Upstairs, you'll find three spacious bedrooms, each with its own walk-in closet, along with a versatile bonus room available as a choice. Customize it as an office, craft room, or media haven. The new choice to add a full bath to the bonus room enhances its usability even further.

## **Chapel Hill** Georgetown

MAIN