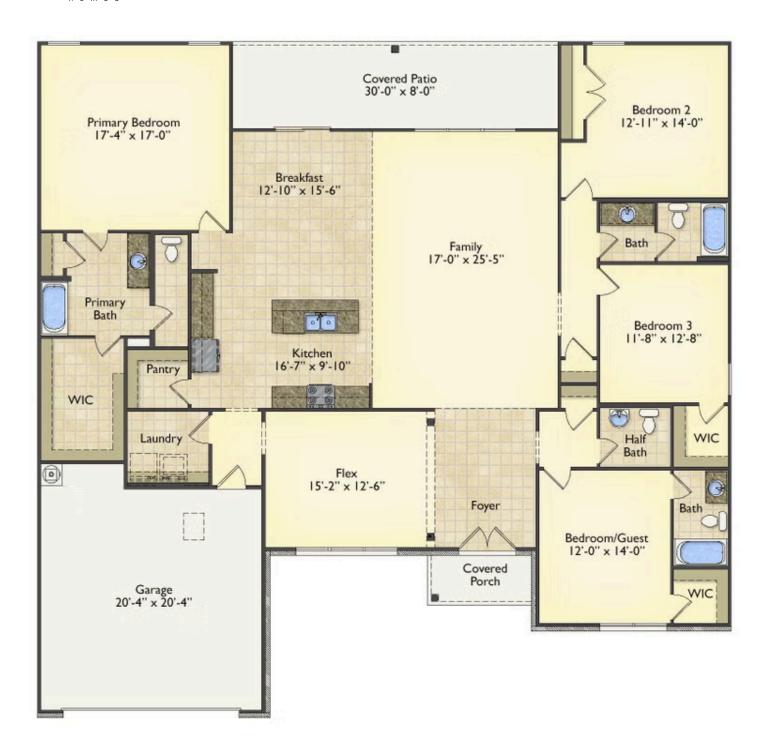

## Westmoreland Florence

\$323,990

**4 Exterior Styles Available** 

\_ 2,757+ Sq. Ft.

**4 Bedrooms** 

**2 Car Garage** 

Welcome home to the Westmoreland where contemporary Southern comfort and flexibility are perfectly combined to make your dream home. This plan is designed to fit your lifestyle, and provides space to work from home, room to accommodate in-laws and entertain guests. This stunning and spacious home features a single-story plan with 4 bedrooms and 3.5 baths including the primary suite and stunning primary bath complete with a walk-in closet.

The split-bedroom design wastes no space and creates your own oasis by giving your family absolute privacy. Turn the optional flex room into a guest room, office, dining room, or a playroom for the kids! The large kitchen complete with an island opens up into the spacious great room and breakfast room providing you with plenty of space for relaxing or spending time with family and loved ones. The covered porch is the perfect place to unwind together with a glass of sweet tea. The Westmoreland is completely customizable to fit your needs and fulfill all your dreams.