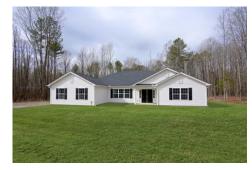

## Westmoreland Florence

\$323,990

**4 Exterior Styles Available** 

\_ 2,757+ Sq. Ft.

**4 Bedrooms** 

**2 Car Garage** 

Welcome home to the Westmoreland where contemporary Southern comfort and flexibility are perfectly combined to make your dream home. This plan is designed to fit your lifestyle, and provides space to work from home, room to accommodate in-laws and entertain guests. This stunning and spacious home features a single-story plan with 4 bedrooms and 3.5 baths including the primary suite and stunning primary bath complete with a walk-in closet.

The split-bedroom design wastes no space and creates your own oasis by giving your family absolute privacy. Turn the optional flex room into a guest room, office, dining room, or a playroom for the kids! The large kitchen complete with an island opens up into the spacious great room and breakfast room providing you with plenty of space for relaxing or spending time with family and loved ones. The covered porch is the perfect place to unwind together with a glass of sweet tea. The Westmoreland is completely customizable to fit your needs and fulfill all your dreams.