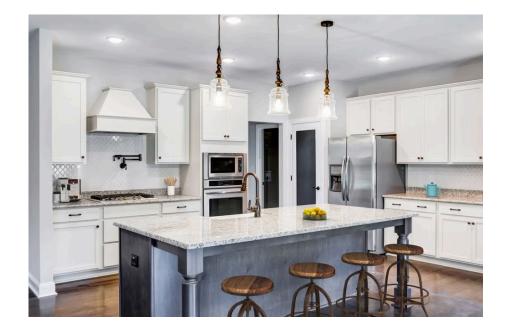

## Westmoreland Florence

\$323,990

**4 Exterior Styles Available** 

\_ 2,757+ Sq. Ft.

**4 Bedrooms** 

**2 Car Garage** 

Welcome home to the Westmoreland where contemporary Southern comfort and flexibility are perfectly combined to make your dream home. This plan is designed to fit your lifestyle, and provides space to work from home, room to accommodate in-laws and entertain guests. This stunning and spacious home features a single-story plan with 4 bedrooms and 3.5 baths including the primary suite and stunning primary bath complete with a walk-in closet.

The split-bedroom design wastes no space and creates your own oasis by giving your family absolute privacy. Turn the optional flex room into a guest room, office, dining room, or a playroom for the kids! The large kitchen complete with an island opens up into the spacious great room and breakfast room providing you with plenty of space for relaxing or spending time with family and loved ones. The covered porch is the perfect place to unwind together with a glass of sweet tea. The Westmoreland is completely customizable to fit your needs and fulfill all your dreams.