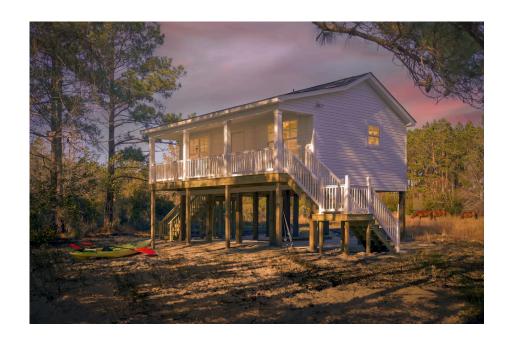

## Tucker

\$92,990

**4 Exterior Styles Available** 

\_ 600+ Sq. Ft.

1 Bedrooms

🔒 1 Bathrooms

Say hello to the "Tucker"- a cozy one-bedroom, one-bathroom home spanning 600 square feet. Despite its small size, it offers all the comforts you need, with an open living space, full kitchen, and a private primary bedroom.

This compact home brings numerous advantages, including lower maintenance costs and an efficient use of space. It's the perfect option for keeping a family member close while still providing them with their own space and independence or perhaps for your forever home downsizing is a top priority. is the perfect blend of convenience and comfort.

Whether you're keeping family close or embracing a simpler lifestyle, this home offers a cozy space for all.

Classic Craftsman Farmhouse 2

All square footage is approximate. Renderings are artist's conceptions and may vary slightly from the actual home. Homes may be built in reverse of plans shown, depending on site conditions. Minor architectural changes may be made occasionally at the option of the builder. Please contact your Sales Consultant for details.