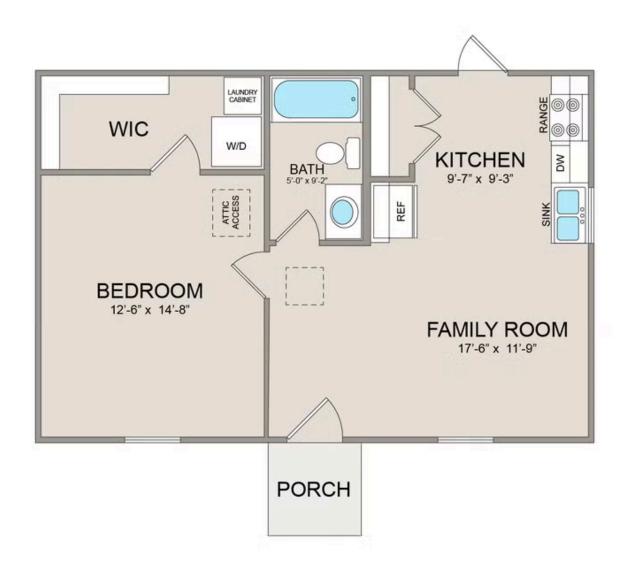

## Tucker

\$92,990

**4 Exterior Styles Available** 

\_ 600+ Sq. Ft.

1 Bedrooms

🔒 1 Bathrooms

Say hello to the "Tucker"- a cozy one-bedroom, one-bathroom home spanning 600 square feet. Despite its small size, it offers all the comforts you need, with an open living space, full kitchen, and a private primary bedroom.

This compact home brings numerous advantages, including lower maintenance costs and an efficient use of space. It's the perfect option for keeping a family member close while still providing them with their own space and independence or perhaps for your forever home downsizing is a top priority. is the perfect blend of convenience and comfort.

Whether you're keeping family close or embracing a simpler lifestyle, this home offers a cozy space for all.

Classic Craftsman Farmhouse 2

All square footage is approximate. Renderings are artist's conceptions and may vary slightly from the actual home. Homes may be built in reverse of plans shown, depending on site conditions. Minor architectural changes may be made occasionally at the option of the builder. Please contact your Sales Consultant for details.

## Tucker Florence