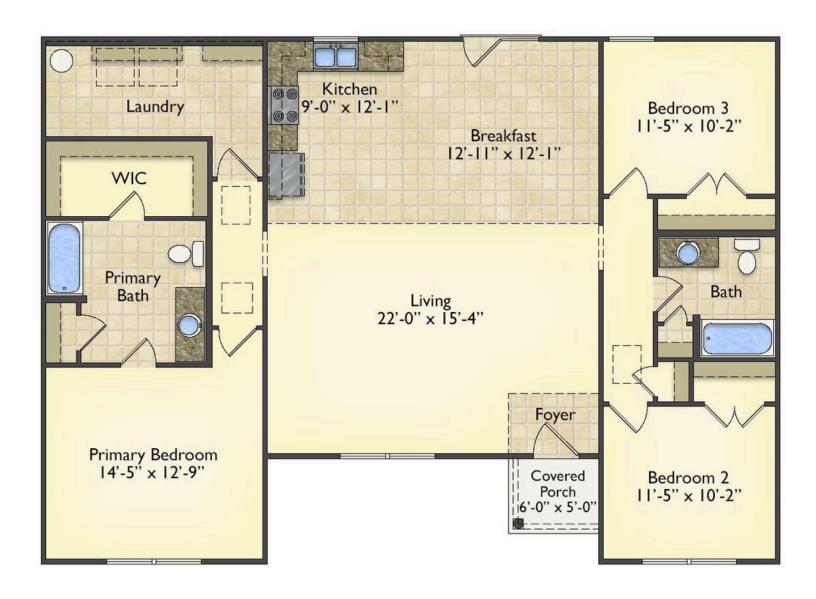

## Pinehurst Florence

\$179,990

**3 Exterior Styles Available** 

பு 1,561+ Sq. Ft.

3 Bedrooms

2 Bathrooms

This beautiful home features a spacious and open layout that's perfect for families and those who love to entertain. With three cozy bedrooms and two bathrooms, you'll have plenty of space to relax and unwind after a long day. The open design seamlessly connects the family room with the kitchen, creating a warm and inviting atmosphere that's perfect for gathering with loved ones.

Whether you're hosting a family dinner or just hanging out with friends, this floor plan is perfect for you. You can customize the Pinehurst to meet your needs and create the home of your dream!

Classic Craftsman Farmhouse