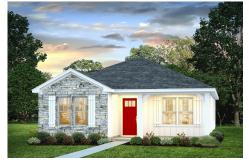

## Pine Florence

\$163,490

**3 Exterior Styles Available** 

பு 1,260+ Sq. Ft.

3 Bedrooms

🗎 2 Bathrooms

This charming floor plan creates the perfect space for relaxing and watching the game, or hosting an evening with family and loved ones. Just imagine coming home and enjoying a warm summer evening from the comfort of your front porch. The Pine offers 3 bedrooms and 2 bathrooms including a primary suite with a beautiful bathroom and walk-in closet. The spacious great room opens up to the dining room and kitchen with an optional kitchen island that creates the perfect place to spend an evening with the kids or hosting game night with your friends. This floor plan is customizable to meet your needs and fulfill all your dreams.

Classic Craftsman Farmhouse

All square footage is approximate. Renderings are artist's conceptions and may vary slightly from the actual home. Homes may be built in reverse of plans shown, depending on site conditions. Minor architectural changes may be made occasionally at the option of the builder. Please contact your Sales Consultant for details.

## Pine Florence