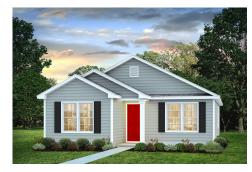

## Pine Florence

\$163,490

**3 Exterior Styles Available** 

பு 1,260+ Sq. Ft.

3 Bedrooms

🗎 2 Bathrooms

This charming floor plan creates the perfect space for relaxing and watching the game, or hosting an evening with family and loved ones. Just imagine coming home and enjoying a warm summer evening from the comfort of your front porch. The Pine offers 3 bedrooms and 2 bathrooms including a primary suite with a beautiful bathroom and walk-in closet. The spacious great room opens up to the dining room and kitchen with an optional kitchen island that creates the perfect place to spend an evening with the kids or hosting game night with your friends. This floor plan is customizable to meet your needs and fulfill all your dreams.

Classic Craftsman Farmhouse

All square footage is approximate. Renderings are artist's conceptions and may vary slightly from the actual home. Homes may be built in reverse of plans shown, depending on site conditions. Minor architectural changes may be made occasionally at the option of the builder. Please contact your Sales Consultant for details.

## Pine Florence