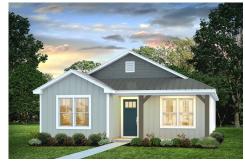

## Pine Florence

\$163,490

**3 Exterior Styles Available** 

பு 1,260+ Sq. Ft.

3 Bedrooms

🗎 2 Bathrooms

This charming floor plan creates the perfect space for relaxing and watching the game, or hosting an evening with family and loved ones. Just imagine coming home and enjoying a warm summer evening from the comfort of your front porch. The Pine offers 3 bedrooms and 2 bathrooms including a primary suite with a beautiful bathroom and walk-in closet. The spacious great room opens up to the dining room and kitchen with an optional kitchen island that creates the perfect place to spend an evening with the kids or hosting game night with your friends. This floor plan is customizable to meet your needs and fulfill all your dreams.

Classic Craftsman Farmhouse

All square footage is approximate. Renderings are artist's conceptions and may vary slightly from the actual home. Homes may be built in reverse of plans shown, depending on site conditions. Minor architectural changes may be made occasionally at the option of the builder. Please contact your Sales Consultant for details.

## Pine Florence