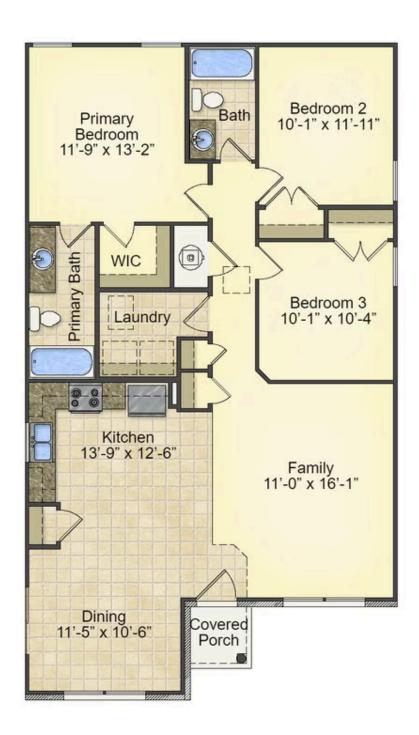

## Pine Florence

\$163,490

**3 Exterior Styles Available** 

பு 1,260+ Sq. Ft.

3 Bedrooms

🗎 2 Bathrooms

This charming floor plan creates the perfect space for relaxing and watching the game, or hosting an evening with family and loved ones. Just imagine coming home and enjoying a warm summer evening from the comfort of your front porch. The Pine offers 3 bedrooms and 2 bathrooms including a primary suite with a beautiful bathroom and walk-in closet. The spacious great room opens up to the dining room and kitchen with an optional kitchen island that creates the perfect place to spend an evening with the kids or hosting game night with your friends. This floor plan is customizable to meet your needs and fulfill all your dreams.