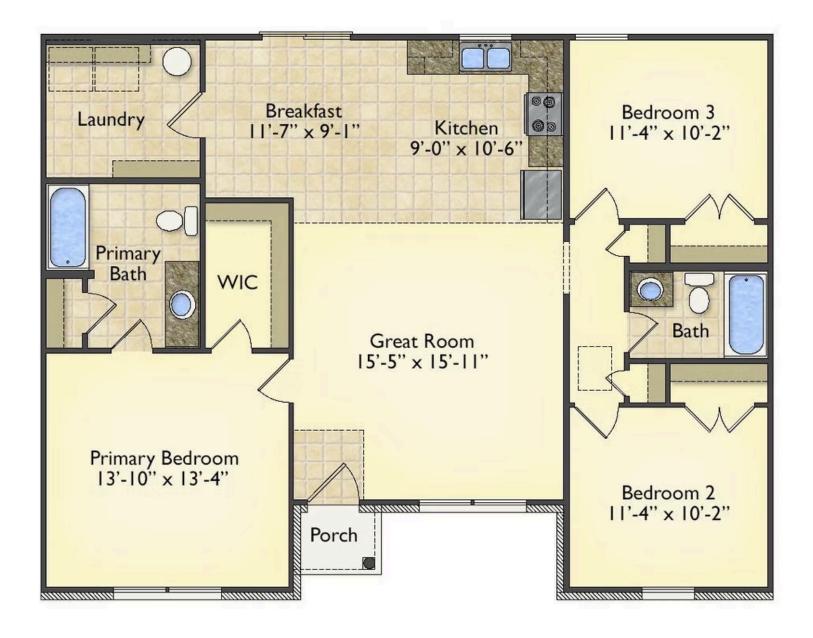

## Priced From **\$161,990**

**3 Exterior Styles Available** 

- [ 1,267+ Sq. Ft.
- 📇 3 Bedrooms
- 💮 2 Bathrooms

Imagine yourself relaxing in this wonderful split floor plan perfectly crafted for those who love to entertain. The open layout is bright and welcoming which invites you to easily flow from one space into the next. Large windows and vaulted ceiling in the great room allow plenty of natural light to illuminate the rooms with trendy flooring for a modern-day look and feel.

The heart of the layout is the kitchen, where those who love to cook will discover a large pantry to store all those comfort food ingredients. The pantry is also connected to the laundry room which makes it easy to multitask on your busy schedule. The kitchen overlooks both the cozy great room and the dining space, perfect for when you're hosting friends for a casual dinner. A sliding door opens out to the backyard where you can step into the sunshine and relish the peace and privacy as you share a meal with your family or simply start your day with a hot coffee in hand.

The three bedrooms are all large and filled with natural light including the spacious primary suite with a walk-in closet and a private bath. The secondary bedrooms can include extra features such as

Classic