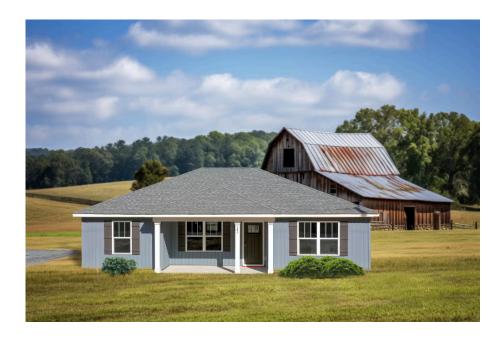

## Newport Florence

## Priced From **\$161,990**

**3 Exterior Styles Available** 

- [ 1,267+ Sq. Ft.
- 📇 3 Bedrooms
- 💮 2 Bathrooms

Imagine yourself relaxing in this wonderful split floor plan perfectly crafted for those who love to entertain. The open layout is bright and welcoming which invites you to easily flow from one space into the next. Large windows and vaulted ceiling in the great room allow plenty of natural light to illuminate the rooms with trendy flooring for a modern-day look and feel.