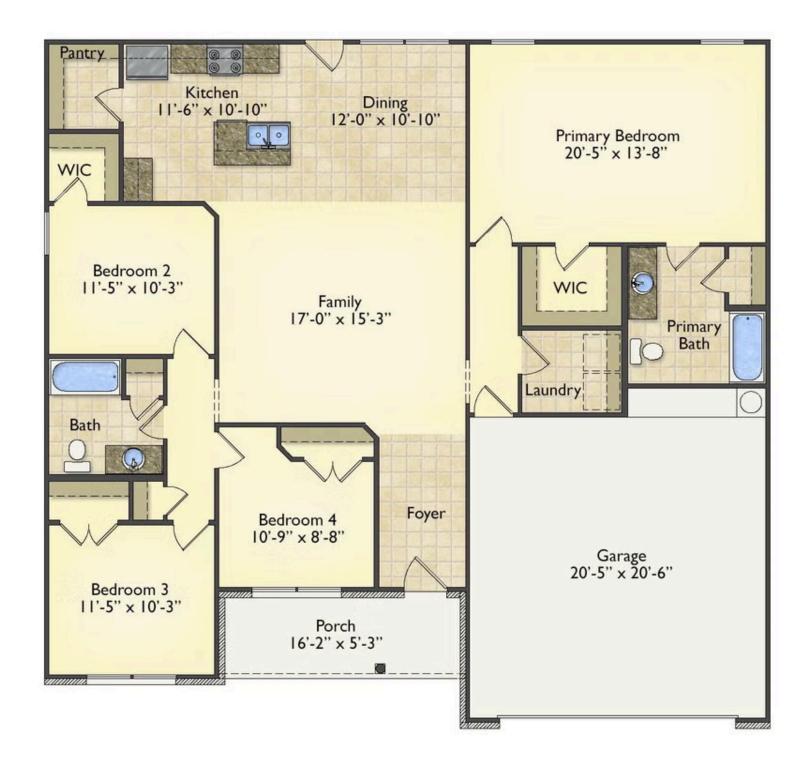

## Litchfield

\$220,990

**3 Exterior Styles Available** 

\_ 1,704+ Sq. Ft.

4 Bedrooms

2 Bathrooms

**2 Car Garage** 

The Litchfield is the perfect combination of Southern comfort, elegance, and contemporary living. This gorgeous space was designed for laid-back and relaxing, and provides the perfect space for entertaining family and loved ones. This 4 bedroom, 2 bathroom home was designed with your family in mind. The split bedroom floor plan ensures absolute privacy and includes a spacious primary room with a luxurious primary bath and walk-in closet. The kitchen opens up to the dining room and spacious great room to provide the perfect space for relaxing or gathering with family and loved ones. Choose to add a covered porch to unwind together at the end of the day or watch the sunrise with a cup of joe. The options are endless with this floor plan. Turn the fourth bedroom into a flex room and create your own home office, study, playroom, or whatever you may need at any stage of life. The Litchfield is the perfect plan to customize and create your very own dream home.

## Litchfield Florence