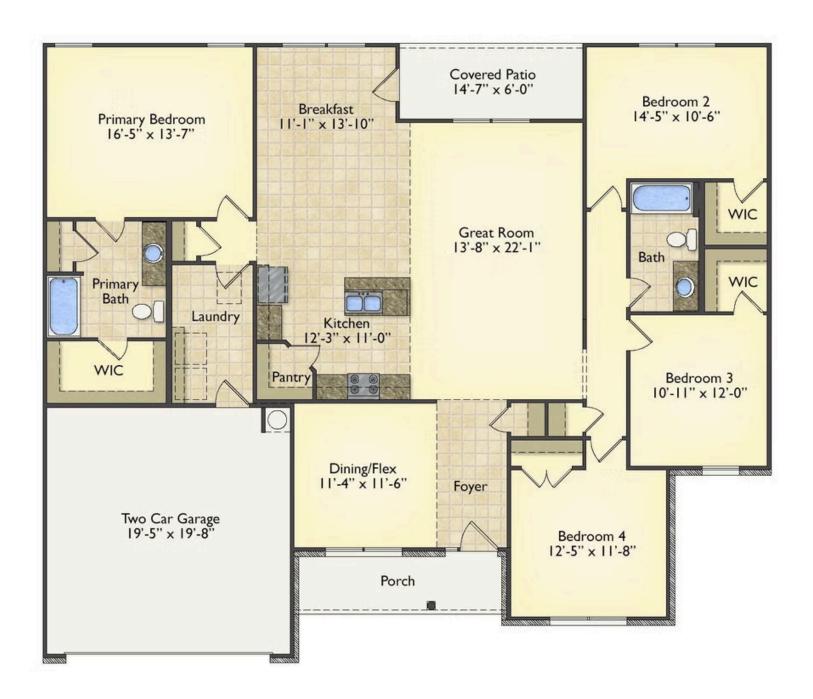

## Lexington Florence

\$247,990

**5 Exterior Styles Available** 

\_ 2,054+ Sq. Ft.

4 Bedrooms

🚊 2 Bathrooms

**2 Car Garage** 

Welcome home to the Lexington where timeless elegance, contemporary Southern comfort and flexibility are perfectly combined. This popular plan is designed for laid-back living, and provides space to work from home, room to accommodate in-laws and entertain guests and it could all be yours.

Imagine gathering with loved ones in the light-filled and spacious family room in an open design that embraces the kitchen and breakfast room. The gourmet kitchen is ready to be customized to suit your needs, plus there's a formal dining room and a covered patio with the freedom to expand and create your dream home.

At the end of the day, you can retire to your private primary suite with a walk-in closet and a primary bath. The three secondary bedrooms have generous closets and there's a central full bath for added convenience. Completing this sensational 2,054 sqft plan is a large laundry room, a flex room which could be your dream study, guest suite or playroom, the choice is all yours when it comes to the