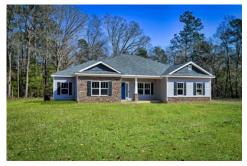

## Inglewood

\$277,990

**2 Exterior Styles Available** 

\_ 2,364+ Sq. Ft.

4 Bedrooms

🚊 2 Bathrooms

**2 Car Garage** 

Call the Inglewood home with its stunning and spacious 4 bedroom and 2 bath design This home is the perfect size for a growing family all while remaining a cozy and relaxing environment for spending the weekends with loved ones. The heart of the home is sure to be the gourmet kitchen beautifully designed to overlook the spacious great room and breakfast room. The Inglewood offers a covered rear porch that could be used for entertaining or for enjoying a quiet evening after dinner. The primary bedroom features a large walk-in closet and primary bath that comes with a tub and separate shower. The optional 4th bedroom can be left as a bedroom or turned into a library, office, or even a playroom for the kids. There is not a detail overlooked in the Inglewood as it is designed to meet your needs and is customizable to create your own dream home!

Classic

Craftsman

All square footage is approximate. Renderings are artist's conceptions and may vary slightly from the actual home. Homes may be built in reverse of plans shown, depending on site conditions. Minor architectural changes may be made occasionally at the option of the builder. Please contact your Sales Consultant for details.