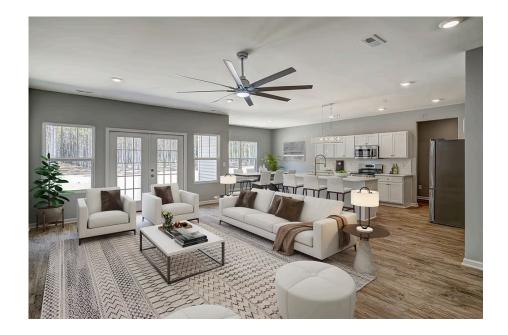

## Inglewood

\$277,990

**2 Exterior Styles Available** 

\_ 2,364+ Sq. Ft.

4 Bedrooms

🚊 2 Bathrooms

**2 Car Garage** 

Call the Inglewood home with its stunning and spacious 4 bedroom and 2 bath design This home is the perfect size for a growing family all while remaining a cozy and relaxing environment for spending the weekends with loved ones. The heart of the home is sure to be the gourmet kitchen beautifully designed to overlook the spacious great room and breakfast room. The Inglewood offers a covered rear porch that could be used for entertaining or for enjoying a quiet evening after dinner. The primary bedroom features a large walk-in closet and primary bath that comes with a tub and separate shower. The optional 4th bedroom can be left as a bedroom or turned into a library, office, or even a playroom for the kids. There is not a detail overlooked in the Inglewood as it is designed to meet your needs and is customizable to create your own dream home!