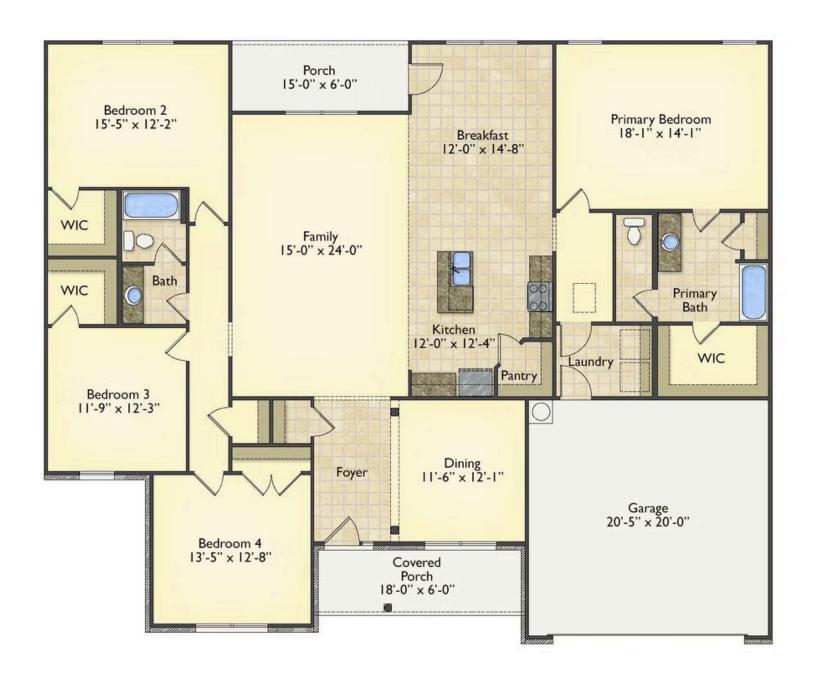

## Inglewood

\$277,990

**2 Exterior Styles Available** 

\_ 2,364+ Sq. Ft.

4 Bedrooms

🚊 2 Bathrooms

**2 Car Garage** 

Call the Inglewood home with its stunning and spacious 4 bedroom and 2 bath design This home is the perfect size for a growing family all while remaining a cozy and relaxing environment for spending the weekends with loved ones. The heart of the home is sure to be the gourmet kitchen beautifully designed to overlook the spacious great room and breakfast room. The Inglewood offers a covered rear porch that could be used for entertaining or for enjoying a quiet evening after dinner. The primary bedroom features a large walk-in closet and primary bath that comes with a tub and separate shower. The optional 4th bedroom can be left as a bedroom or turned into a library, office, or even a playroom for the kids. There is not a detail overlooked in the Inglewood as it is designed to meet your needs and is customizable to create your own dream home!

## Inglewood Florence