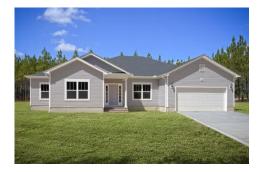

## Inglewood

\$277,990

**2 Exterior Styles Available** 

\_ 2,364+ Sq. Ft.

4 Bedrooms

🚊 2 Bathrooms

**2 Car Garage** 

Call the Inglewood home with its stunning and spacious 4 bedroom and 2 bath design This home is the perfect size for a growing family all while remaining a cozy and relaxing environment for spending the weekends with loved ones. The heart of the home is sure to be the gourmet kitchen beautifully designed to overlook the spacious great room and breakfast room. The Inglewood offers a covered rear porch that could be used for entertaining or for enjoying a quiet evening after dinner. The primary bedroom features a large walk-in closet and primary bath that comes with a tub and separate shower. The optional 4th bedroom can be left as a bedroom or turned into a library, office, or even a playroom for the kids. There is not a detail overlooked in the Inglewood as it is designed to meet your needs and is customizable to create your own dream home!

Classic

Craftsman

All square footage is approximate. Renderings are artist's conceptions and may vary slightly from the actual home. Homes may be built in reverse of plans shown, depending on site conditions. Minor architectural changes may be made occasionally at the option of the builder. Please contact your Sales Consultant for details.