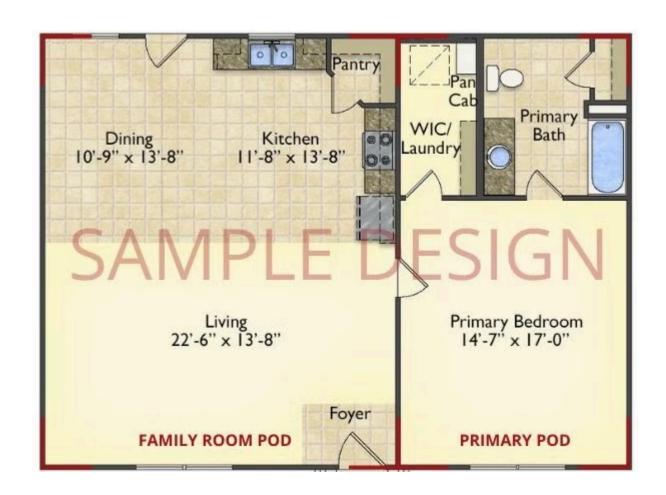

# Call for Price

**10 Exterior Styles Available** 

\_ 983+ Sq. Ft.

📇 1 - 6 Bedrooms

🔒 1 - 3 Bathrooms

DesignByU! Our newest DesignByU Plan System is a unique and cost effective solution with the PRIMARY focus being the ability to Personally Design YOUR Dream Home using our plan pieces or pre-designed home sections. With this DesignByU concept, there are a wide range of plan pieces for you to assemble to create a unique floor plan that best fits YOUR family and YOUR budget. There are hundreds of variations allowing you to piece together your Dream Home!

This method of design is a NEW and Innovative way to personalize your home. No more starting from scratch on a plan or trying to re-configure a singular floorplan to work for your family and budget. Using predesigned and inter-connecting home parts, our DesignByU System gives you the ability to assemble/design the home that you want and the home that is RIGHT for you!