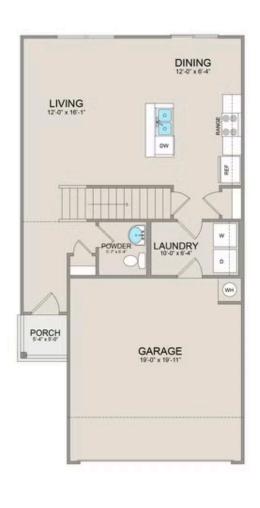

Step inside to discover the inviting main floor, featuring an open-concept layout seamlessly blending the living, dining, and kitchen areas. Adjacent to the kitchen lies a convenient laundry room and a half bathroom, adding practicality to everyday living.

## **Conway** Florence

MAIN UPPER