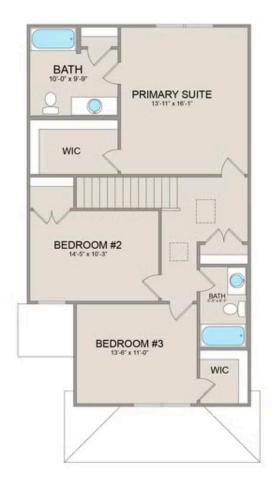

On the second floor, you'll find a spacious primary suite complete with a large walk-in closet for ample storage. Additionally, two more bedrooms offer plenty of room for family or guests, each equipped with its own spacious closet.

## **Conway** Florence

MAIN UPPER