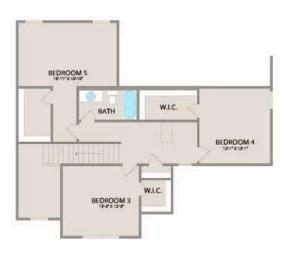

Upstairs, you'll find three spacious bedrooms, each with its own walk-in closet, along with a versatile bonus room available as a choice. Customize it as an office, craft room, or media haven. The new choice to add a full bath to the bonus room enhances its usability even further.