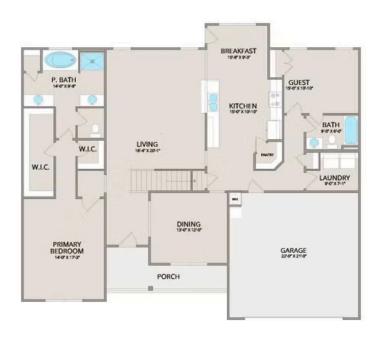

Step inside and enjoy the luxurious primary suite on the first floor, complete with two walk-in closets and a spa-like bathroom. The extended first-floor suite option now includes an additional bath, providing even more flexibility. The kitchen offers plenty of space for entertaining, while the covered rear porch is perfect for relaxing with your favorite beverage.

Upstairs, you'll find three spacious bedrooms, each with its own walk-in closet, along with a versatile bonus room available as a choice. Customize it as an office, craft room, or media haven. The new choice to add a full bath to the bonus room enhances its usability even further.

## **Chapel Hill** Florence

MAIN