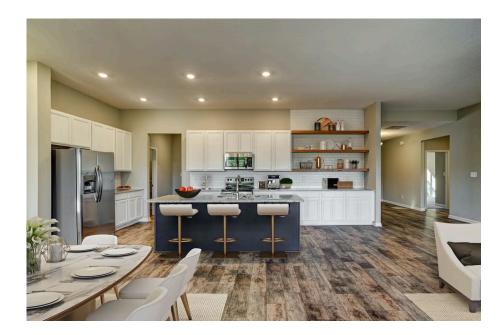

## Brunswick Florence

\$294,990

**3 Exterior Styles Available** 

\_ 2,525+ Sq. Ft.

**4 Bedrooms** 

2 Bathrooms

**2 Car Garage** 

Say hello to your very own dream home. The Brunswick is a stunning 4 bedroom, 2 bath home bursting with possibility. Picture yourself winding down in your spacious primary suite and slipping into a bubble bath in your private primary bathroom. Looking for an office at home or need an extra room for visiting guests? This versatile split-bedroom plan has an optional 5th room for that and more! Spend your morning enjoying a cup of Joe from your breakfast bar in your large eat in kitchen with an island and later enjoy a quiet evening on your covered porch out back. If you can dream it, we can create it.