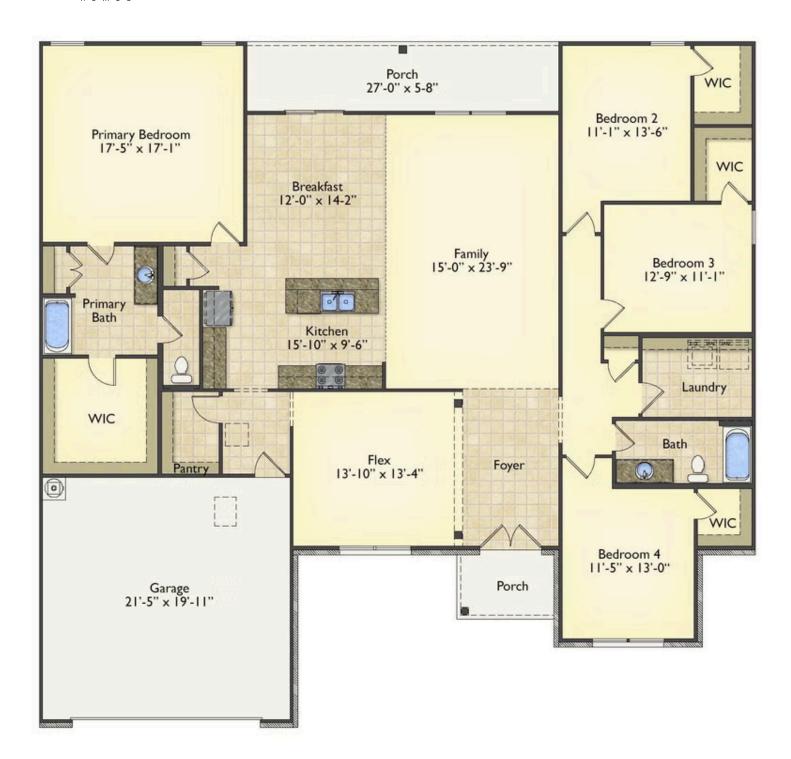

## Brunswick Florence

\$294,990

**3 Exterior Styles Available** 

\_ 2,525+ Sq. Ft.

**4 Bedrooms** 

2 Bathrooms

**2 Car Garage** 

Say hello to your very own dream home. The Brunswick is a stunning 4 bedroom, 2 bath home bursting with possibility. Picture yourself winding down in your spacious primary suite and slipping into a bubble bath in your private primary bathroom. Looking for an office at home or need an extra room for visiting guests? This versatile split-bedroom plan has an optional 5th room for that and more! Spend your morning enjoying a cup of Joe from your breakfast bar in your large eat in kitchen with an island and later enjoy a quiet evening on your covered porch out back. If you can dream it, we can create it.

## Brunswick Florence

All square footage is approximate. Renderings are artist's conceptions and may vary slightly from the actual home. Homes may be built in reverse of plans shown, depending on site conditions. Minor architectural changes may be made occasionally at the option of the builder. Please contact your Sales Consultant for details.