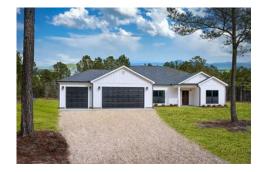

## Brunswick Florence

\$294,990

**3 Exterior Styles Available** 

\_ 2,525+ Sq. Ft.

**4 Bedrooms** 

2 Bathrooms

**2 Car Garage** 

Say hello to your very own dream home. The Brunswick is a stunning 4 bedroom, 2 bath home bursting with possibility. Picture yourself winding down in your spacious primary suite and slipping into a bubble bath in your private primary bathroom. Looking for an office at home or need an extra room for visiting guests? This versatile split-bedroom plan has an optional 5th room for that and more! Spend your morning enjoying a cup of Joe from your breakfast bar in your large eat in kitchen with an island and later enjoy a quiet evening on your covered porch out back. If you can dream it, we can create it.

## Brunswick Florence

All square footage is approximate. Renderings are artist's conceptions and may vary slightly from the actual home. Homes may be built in reverse of plans shown, depending on site conditions. Minor architectural changes may be made occasionally at the option of the builder. Please contact your Sales Consultant for details.