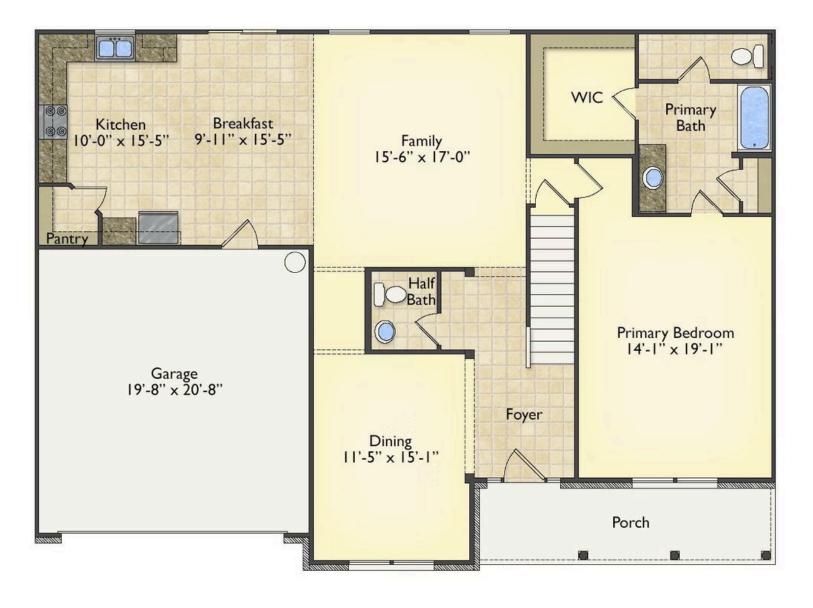

Priced From **\$291,990** 

**3 Exterior Styles Available** 

- \_ 2,595+ Sq. Ft.
- 📇 4 Bedrooms
- 💮 2.5 Bathrooms
- 👝 2 Car Garage

The Augusta offers 4 bedrooms and 2.5 baths with plenty of options to create the home you've been dreaming of. Envision yourself winding down in your spacious primary suite and private primary bathroom located on the main floor for the retreat you deserve. The covered back porch option gives you just another reason to stay home and enjoy the evening with a nice relaxing home-cooked meal. The utility room is conveniently located upstairs along with all the bedrooms to make laundry day less of a hassle. The option to add a bonus room above your garage could come in handy as and add space for a place to play and do homework for the kids! This floor plan has something for everyone and is completely customizable to create your very own dream home.