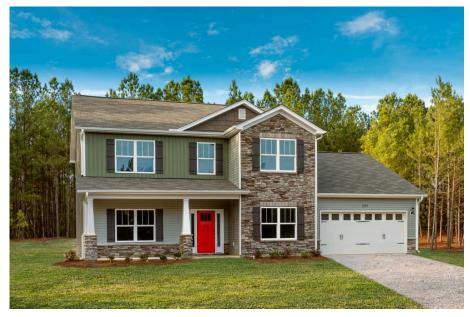

Priced From **\$291,990** 

**3 Exterior Styles Available** 

- \_ 2,595+ Sq. Ft.
- 📇 4 Bedrooms
- 💮 2.5 Bathrooms
- 👝 2 Car Garage

The Augusta offers 4 bedrooms and 2.5 baths with plenty of options to create the home you've been dreaming of. Envision yourself winding down in your spacious primary suite and private primary bathroom located on the main floor for the retreat you deserve. The covered back porch option gives you just another reason to stay home and enjoy the evening with a nice relaxing home-cooked meal. The utility room is conveniently located upstairs along with all the bedrooms to make laundry day less of a hassle. The option to add a bonus room above your garage could come in handy as and add space for a place to play and do homework for the kids! This floor plan has something for everyone and is completely customizable to create your very own dream home.

Augusta

All square footage is approximate. Renderings are artist's conceptions and may vary slightly from the actual home. Homes may be built in reverse of plans shown, depending on site conditions. Minor architectural changes may be made occasionally at the option of the builder. Please contact your Sales Consultant for details.