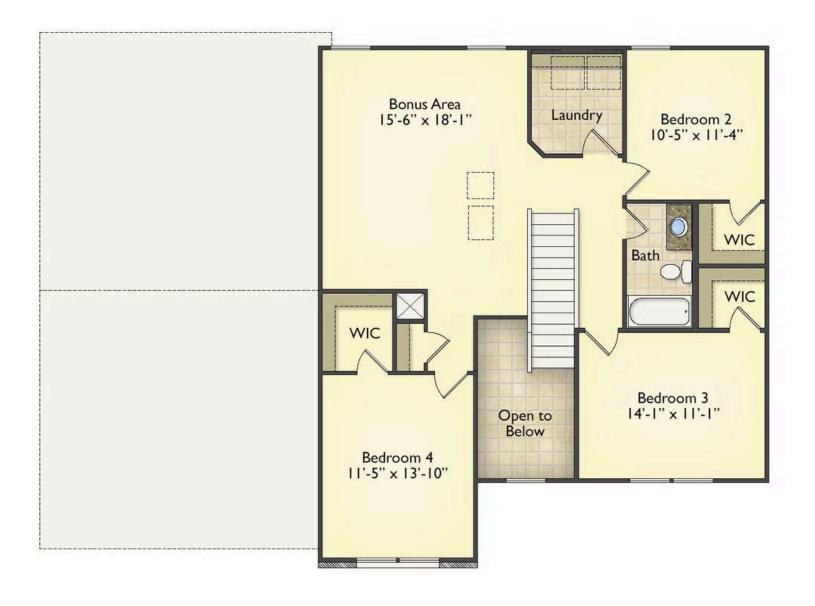

Priced From **\$291,990** 

**3 Exterior Styles Available** 

- \_ 2,595+ Sq. Ft.
- 📇 4 Bedrooms
- 💮 2.5 Bathrooms
- 👝 2 Car Garage

The Augusta offers 4 bedrooms and 2.5 baths with plenty of options to create the home you've been dreaming of. Envision yourself winding down in your spacious primary suite and private primary bathroom located on the main floor for the retreat you deserve. The covered back porch option gives you just another reason to stay home and enjoy the evening with a nice relaxing home-cooked meal. The utility room is conveniently located upstairs along with all the bedrooms to make laundry day less of a hassle. The option to add a bonus room above your garage could come in handy as and add space for a place to play and do homework for the kids! This floor plan has something for everyone and is completely customizable to create your very own dream home.