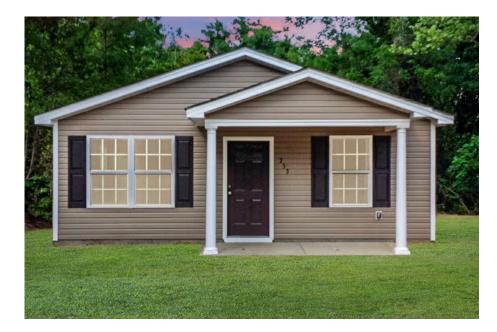

## Priced From **\$148,990**

2 Exterior Styles Available

- ₁,176+ Sq. Ft.
- 📇 3 Bedrooms
- 💮 2 Bathrooms

The Aspen is a cozy, one-story plan with an open layout that is bright and welcoming and invites you to easily flow from one space into the next. This plan offers 3 bedrooms and 2 full baths with a spacious great room that opens up to the eat-in kitchen. Personalize this plan to turn this kitchen into your own luxury kitchen perfect for entertaining. You can even add a garage, or a covered porch to wake up and watch the sunrise with a cup of joe. With endless opportunities, you can turn this versatile plan into your own dream home.

Craftsman

Classic

All square footage is approximate. Renderings are artist's conceptions and may vary slightly from the actual home. Homes may be built in reverse of plans shown, depending on site conditions. Minor architectural changes may be made occasionally at the option of the builder. Please contact your Sales Consultant for details.