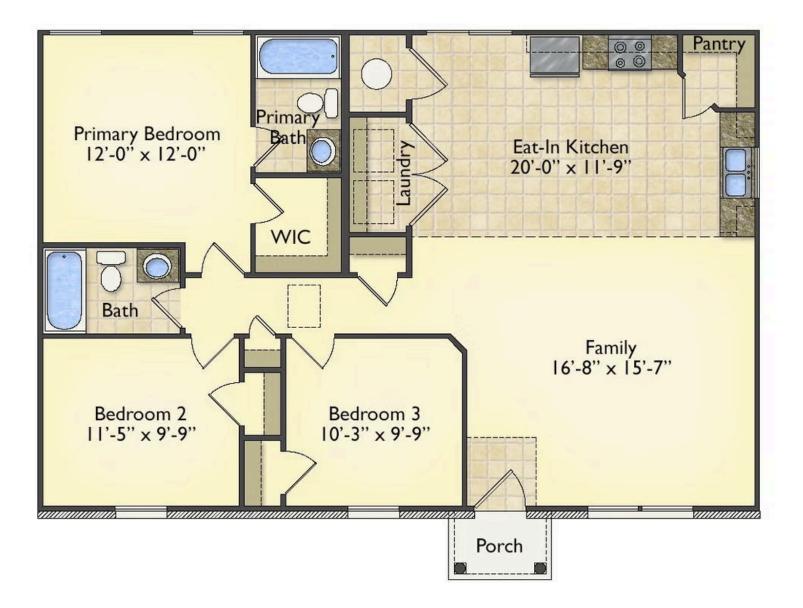

## Priced From **\$148,990**

2 Exterior Styles Available

- ₁,176+ Sq. Ft.
- 📇 3 Bedrooms
- 💮 2 Bathrooms

The Aspen is a cozy, one-story plan with an open layout that is bright and welcoming and invites you to easily flow from one space into the next. This plan offers 3 bedrooms and 2 full baths with a spacious great room that opens up to the eat-in kitchen. Personalize this plan to turn this kitchen into your own luxury kitchen perfect for entertaining. You can even add a garage, or a covered porch to wake up and watch the sunrise with a cup of joe. With endless opportunities, you can turn this versatile plan into your own dream home.