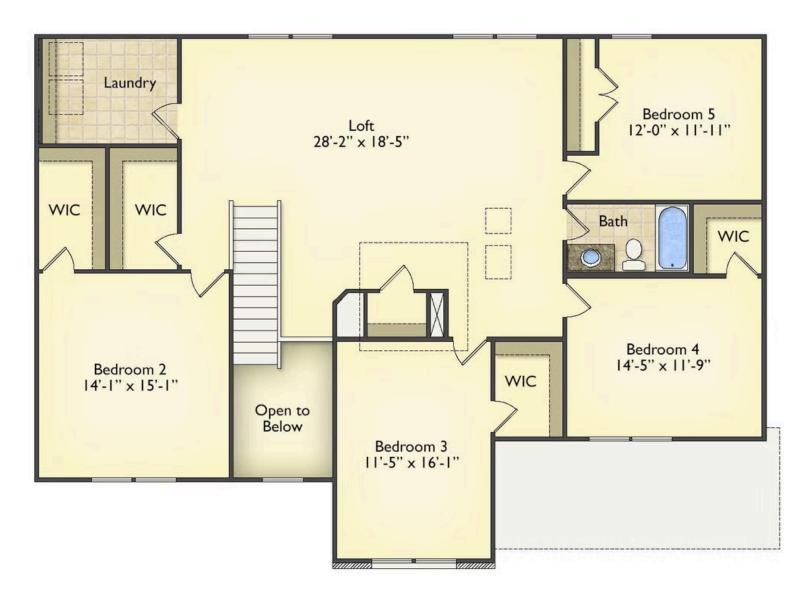

## Priced From **\$331,990**

- 2 Exterior Styles Available
- \_ G\_ 3,202+ Sq. Ft.
- 📇 5 Bedrooms
- 💮 2.5 Bathrooms
- 👝 🛛 2 Car Garage

Welcome home to the Arlington! This incredible two-story offers 5 bedrooms and 2.5 baths with endless options for you to create your own dream home! The first floor primary suite has become a popular feature as home owners prepare to build their forever home, the Arlington has that option for you! Create the perfect space with an optional dual primary suite on the second floor! Make a delicious Sunday brunch in your dream kitchen with a generous pantry and have the family gather around the kitchen island! Your utility room is conveniently located upstairs for added convenience! The open layout features a large upstairs loft that can be customized to be a reading area, second great room, or play room! Make your vision come true with the Arlington!

WIC Primary Bath Breakfast Kitchen 10'-0" x 15'-5" 9'-11" x 15'-5" Family 15'-6" x 17'-0" Pantry Half Bath Primary Bedroom 14'-1'' x 19'-1'' Garage 19'-8'' x 20'-8'' Foyer Dining 11'-5" x 15'-1" Covered Porch