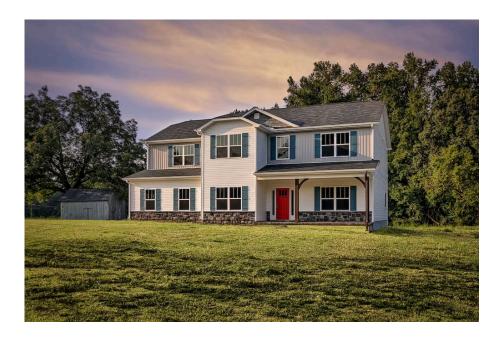

## Arlington Florence

## Priced From **\$331,990**

- 2 Exterior Styles Available
- \_ G\_ 3,202+ Sq. Ft.
- 📇 5 Bedrooms
- 💮 2.5 Bathrooms
- 👝 🛛 2 Car Garage

Welcome home to the Arlington! This incredible two-story offers 5 bedrooms and 2.5 baths with endless options for you to create your own dream home! The first floor primary suite has become a popular feature as home owners prepare to build their forever home, the Arlington has that option for you! Create the perfect space with an optional dual primary suite on the second floor! Make a delicious Sunday brunch in your dream kitchen with a generous pantry and have the family gather around the kitchen island! Your utility room is conveniently located upstairs for added convenience! The open layout features a large upstairs loft that can be customized to be a reading area, second great room, or play room! Make your vision come true with the Arlington!