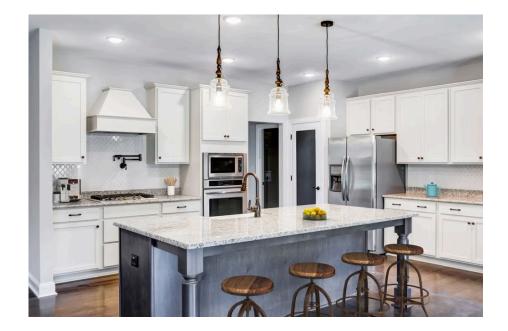

## Westmoreland **Dillon**

\$323,990

**4 Exterior Styles Available** 

\_ 2,757+ Sq. Ft.

4 Bedrooms

3.5 Bathrooms

**2 Car Garage** 

Welcome home to the Westmoreland where contemporary Southern comfort and flexibility are perfectly combined to make your dream home. This plan is designed to fit your lifestyle, and provides space to work from home, room to accommodate in-laws and entertain guests. This stunning and spacious home features a single-story plan with 4 bedrooms and 3.5 baths including the primary suite and stunning primary bath complete with a walk-in closet.

The split-bedroom design wastes no space and creates your own oasis by giving your family absolute privacy. Turn the optional flex room into a guest room, office, dining room, or a playroom for the kids! The large kitchen complete with an island opens up into the spacious great room and breakfast room providing you with plenty of space for relaxing or spending time with family and loved ones. The covered porch is the perfect place to unwind together with a glass of sweet tea. The Westmoreland is completely customizable to fit your needs and fulfill all your dreams.