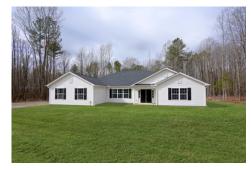

## Westmoreland **Dillon**

\$323,990

**4 Exterior Styles Available** 

\_ 2,757+ Sq. Ft.

4 Bedrooms

3.5 Bathrooms

**2 Car Garage** 

Welcome home to the Westmoreland where contemporary Southern comfort and flexibility are perfectly combined to make your dream home. This plan is designed to fit your lifestyle, and provides space to work from home, room to accommodate in-laws and entertain guests. This stunning and spacious home features a single-story plan with 4 bedrooms and 3.5 baths including the primary suite and stunning primary bath complete with a walk-in closet.

## Westmoreland Dillon

All square footage is approximate. Renderings are artist's conceptions and may vary slightly from the actual home. Homes may be built in reverse of plans shown, depending on site conditions. Minor architectural changes may be made occasionally at the option of the builder. Please contact your Sales Consultant for details.