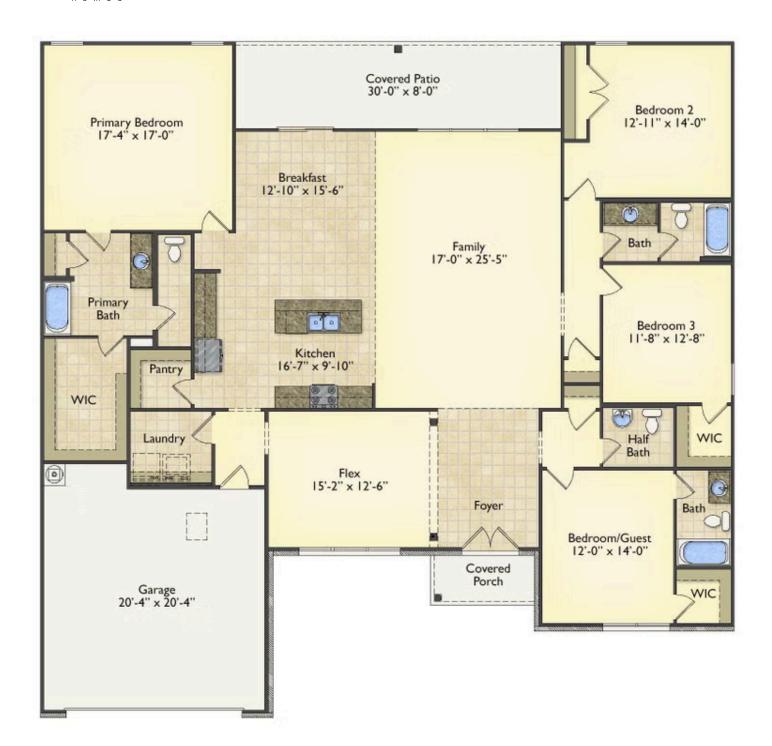

## Westmoreland **Dillon**

\$323,990

**4 Exterior Styles Available** 

\_ 2,757+ Sq. Ft.

4 Bedrooms

3.5 Bathrooms

**2 Car Garage** 

Welcome home to the Westmoreland where contemporary Southern comfort and flexibility are perfectly combined to make your dream home. This plan is designed to fit your lifestyle, and provides space to work from home, room to accommodate in-laws and entertain guests. This stunning and spacious home features a single-story plan with 4 bedrooms and 3.5 baths including the primary suite and stunning primary bath complete with a walk-in closet.

The split-bedroom design wastes no space and creates your own oasis by giving your family absolute privacy. Turn the optional flex room into a guest room, office, dining room, or a playroom for the kids! The large kitchen complete with an island opens up into the spacious great room and breakfast room providing you with plenty of space for relaxing or spending time with family and loved ones. The covered porch is the perfect place to unwind together with a glass of sweet tea. The Westmoreland is completely customizable to fit your needs and fulfill all your dreams.