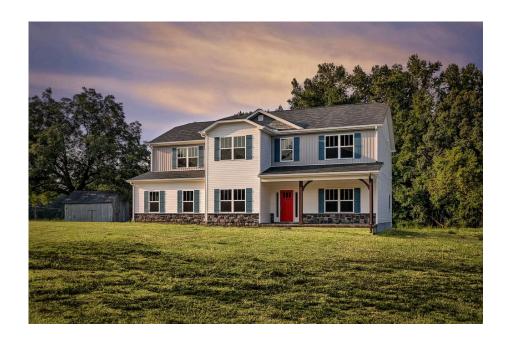

## Arlington

\$331,990

**2 Exterior Styles Available** 

\_ 3,202+ Sq. Ft.

5 Bedrooms

🚊 2.5 Bathrooms

**2 Car Garage** 

Welcome home to the Arlington! This incredible two-story offers 5 bedrooms and 2.5 baths with endless options for you to create your own dream home! The first floor primary suite has become a popular feature as home owners prepare to build their forever home, the Arlington has that option for you! Create the perfect space with an optional dual primary suite on the second floor! Make a delicious Sunday brunch in your dream kitchen with a generous pantry and have the family gather around the kitchen island! Your utility room is conveniently located upstairs for added convenience! The open layout features a large upstairs loft that can be customized to be a reading area, second great room, or play room! Make your vision come true with the Arlington!

Classic

Craftsman

All square footage is approximate. Renderings are artist's conceptions and may vary slightly from the actual home. Homes may be built in reverse of plans shown, depending on site conditions. Minor architectural changes may be made occasionally at the option of the builder. Please contact your Sales Consultant for details.