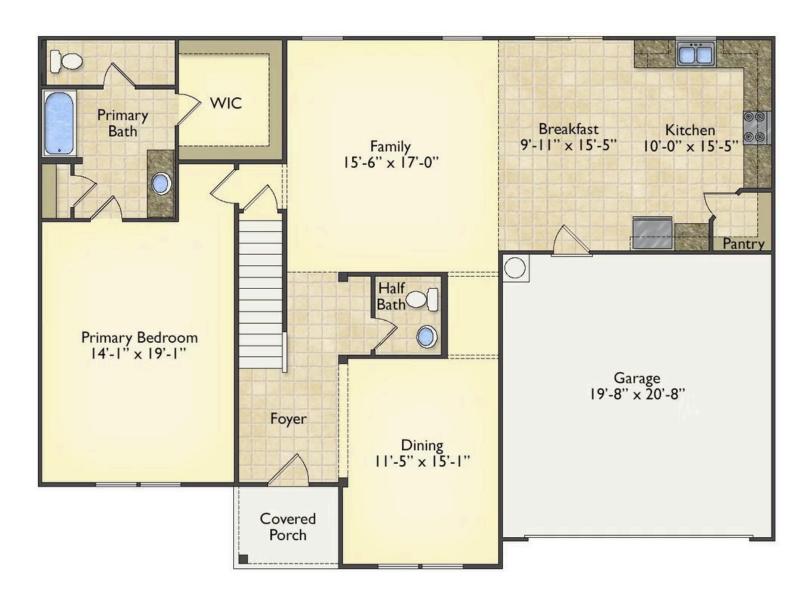

## Arlington

\$331,990

**2 Exterior Styles Available** 

\_ 3,202+ Sq. Ft.

5 Bedrooms

🚊 2.5 Bathrooms

**2 Car Garage** 

Welcome home to the Arlington! This incredible two-story offers 5 bedrooms and 2.5 baths with endless options for you to create your own dream home! The first floor primary suite has become a popular feature as home owners prepare to build their forever home, the Arlington has that option for you! Create the perfect space with an optional dual primary suite on the second floor! Make a delicious Sunday brunch in your dream kitchen with a generous pantry and have the family gather around the kitchen island! Your utility room is conveniently located upstairs for added convenience! The open layout features a large upstairs loft that can be customized to be a reading area, second great room, or play room! Make your vision come true with the Arlington!