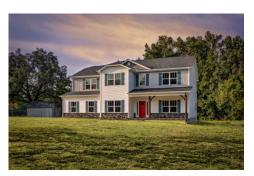

## Arlington

\$331,990

**2 Exterior Styles Available** 

\_ 3,202+ Sq. Ft.

5 Bedrooms

🚊 2.5 Bathrooms

**2 Car Garage** 

Welcome home to the Arlington! This incredible two-story offers 5 bedrooms and 2.5 baths with endless options for you to create your own dream home! The first floor primary suite has become a popular feature as home owners prepare to build their forever home, the Arlington has that option for you! Create the perfect space with an optional dual primary suite on the second floor! Make a delicious Sunday brunch in your dream kitchen with a generous pantry and have the family gather around the kitchen island! Your utility room is conveniently located upstairs for added convenience! The open layout features a large upstairs loft that can be customized to be a reading area, second great room, or play room! Make your vision come true with the Arlington!

Classic

Craftsman

All square footage is approximate. Renderings are artist's conceptions and may vary slightly from the actual home. Homes may be built in reverse of plans shown, depending on site conditions. Minor architectural changes may be made occasionally at the option of the builder. Please contact your Sales Consultant for details.