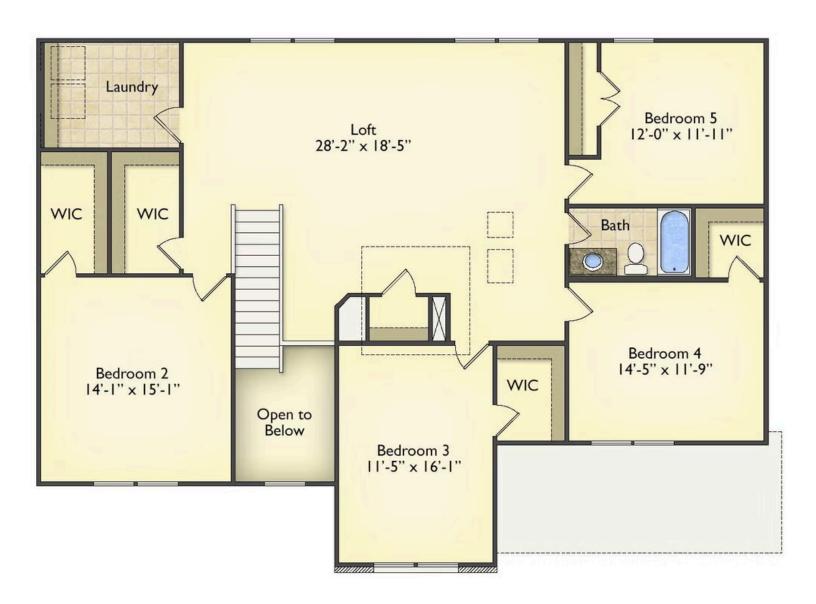

## Arlington

\$331,990

**2 Exterior Styles Available** 

\_ 3,202+ Sq. Ft.

5 Bedrooms

🚊 2.5 Bathrooms

**2 Car Garage** 

Welcome home to the Arlington! This incredible two-story offers 5 bedrooms and 2.5 baths with endless options for you to create your own dream home! The first floor primary suite has become a popular feature as home owners prepare to build their forever home, the Arlington has that option for you! Create the perfect space with an optional dual primary suite on the second floor! Make a delicious Sunday brunch in your dream kitchen with a generous pantry and have the family gather around the kitchen island! Your utility room is conveniently located upstairs for added convenience! The open layout features a large upstairs loft that can be customized to be a reading area, second great room, or play room! Make your vision come true with the Arlington!