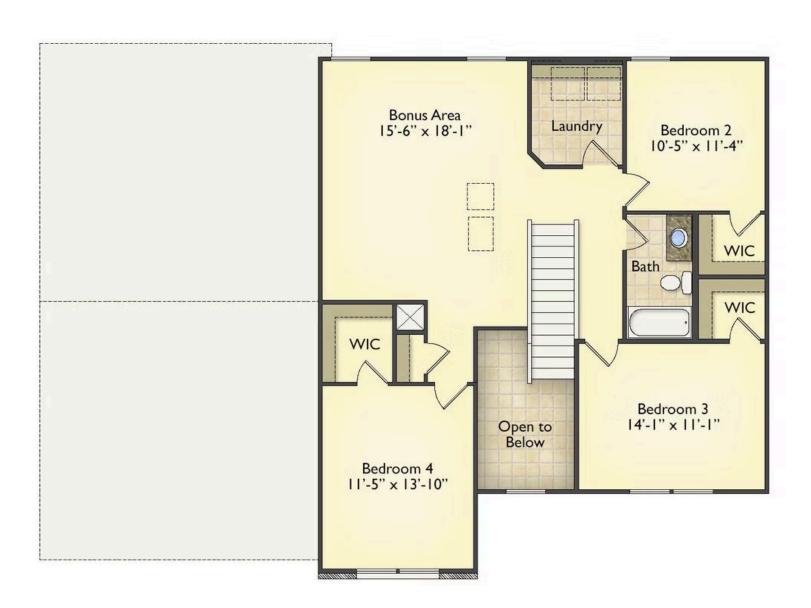

## Augusta Darlington

\$285,990

**3 Exterior Styles Available** 

\_ 2,595+ Sq. Ft.

4 Bedrooms

2.5 Bathrooms

2 Car Garage

The Augusta offers 4 bedrooms and 2.5 baths with plenty of options to create the home you've been dreaming of. Envision yourself winding down in your spacious primary suite and private primary bathroom located on the main floor for the retreat you deserve. The covered back porch option gives you just another reason to stay home and enjoy the evening with a nice relaxing home-cooked meal. The utility room is conveniently located upstairs along with all the bedrooms to make laundry day less of a hassle. The option to add a bonus room above your garage could come in handy as and add space for a place to play and do homework for the kids! This floor plan has something for everyone and is completely customizable to create your very own dream home.