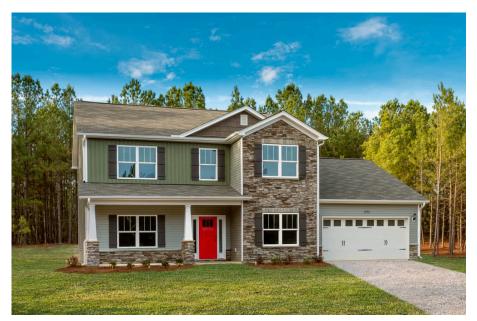

## Augusta Darlington

\$285,990

**3 Exterior Styles Available** 

\_ 2,595+ Sq. Ft.

4 Bedrooms

2.5 Bathrooms

2 Car Garage

The Augusta offers 4 bedrooms and 2.5 baths with plenty of options to create the home you've been dreaming of. Envision yourself winding down in your spacious primary suite and private primary bathroom located on the main floor for the retreat you deserve. The covered back porch option gives you just another reason to stay home and enjoy the evening with a nice relaxing home-cooked meal. The utility room is conveniently located upstairs along with all the bedrooms to make laundry day less of a hassle. The option to add a bonus room above your garage could come in handy as and add space for a place to play and do homework for the kids! This floor plan has something for everyone and is completely customizable to create your very own dream home.

Craftsman Classic Farmhouse

All square footage is approximate. Renderings are artist's conceptions and may vary slightly from the actual home. Homes may be built in reverse of plans shown, depending on site conditions. Minor architectural changes may be made occasionally at the option of the builder. Please contact your Sales Consultant for details.