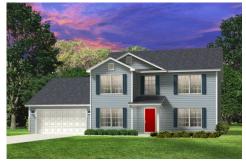

## Augusta Darlington

\$285,990

**3 Exterior Styles Available** 

\_ 2,595+ Sq. Ft.

4 Bedrooms

2.5 Bathrooms

2 Car Garage

The Augusta offers 4 bedrooms and 2.5 baths with plenty of options to create the home you've been dreaming of. Envision yourself winding down in your spacious primary suite and private primary bathroom located on the main floor for the retreat you deserve. The covered back porch option gives you just another reason to stay home and enjoy the evening with a nice relaxing home-cooked meal. The utility room is conveniently located upstairs along with all the bedrooms to make laundry day less of a hassle. The option to add a bonus room above your garage could come in handy as and add space for a place to play and do homework for the kids! This floor plan has something for everyone and is completely customizable to create your very own dream home.

Craftsman Classic Farmhouse

All square footage is approximate. Renderings are artist's conceptions and may vary slightly from the actual home. Homes may be built in reverse of plans shown, depending on site conditions. Minor architectural changes may be made occasionally at the option of the builder. Please contact your Sales Consultant for details.