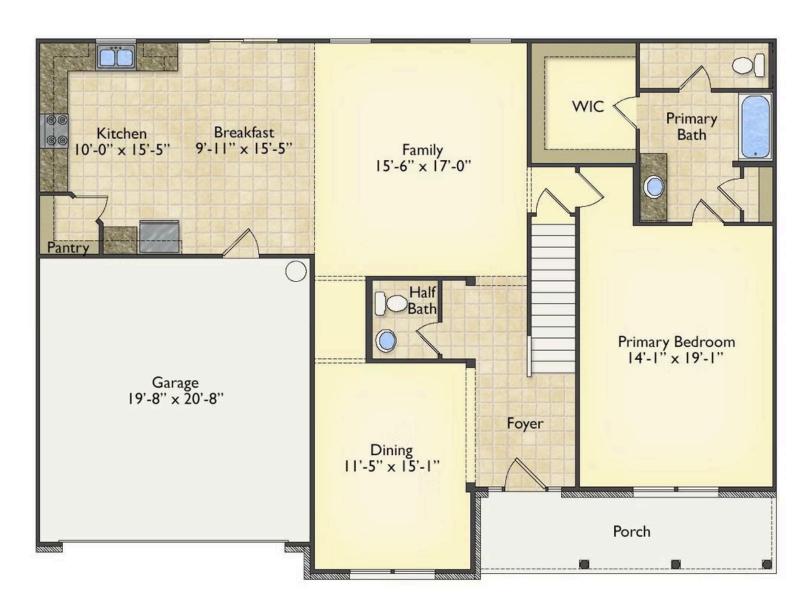

## Augusta Darlington

\$285,990

**3 Exterior Styles Available** 

\_ 2,595+ Sq. Ft.

4 Bedrooms

2.5 Bathrooms

2 Car Garage

The Augusta offers 4 bedrooms and 2.5 baths with plenty of options to create the home you've been dreaming of. Envision yourself winding down in your spacious primary suite and private primary bathroom located on the main floor for the retreat you deserve. The covered back porch option gives you just another reason to stay home and enjoy the evening with a nice relaxing home-cooked meal. The utility room is conveniently located upstairs along with all the bedrooms to make laundry day less of a hassle. The option to add a bonus room above your garage could come in handy as and add space for a place to play and do homework for the kids! This floor plan has something for everyone and is completely customizable to create your very own dream home.