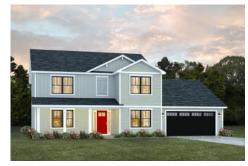

## Augusta Darlington

\$285,990

**3 Exterior Styles Available** 

\_ 2,595+ Sq. Ft.

4 Bedrooms

2.5 Bathrooms

2 Car Garage

The Augusta offers 4 bedrooms and 2.5 baths with plenty of options to create the home you've been dreaming of. Envision yourself winding down in your spacious primary suite and private primary bathroom located on the main floor for the retreat you deserve. The covered back porch option gives you just another reason to stay home and enjoy the evening with a nice relaxing home-cooked meal. The utility room is conveniently located upstairs along with all the bedrooms to make laundry day less of a hassle. The option to add a bonus room above your garage could come in handy as and add space for a place to play and do homework for the kids! This floor plan has something for everyone and is completely customizable to create your very own dream home.

Craftsman Classic Farmhouse

All square footage is approximate. Renderings are artist's conceptions and may vary slightly from the actual home. Homes may be built in reverse of plans shown, depending on site conditions. Minor architectural changes may be made occasionally at the option of the builder. Please contact your Sales Consultant for details.