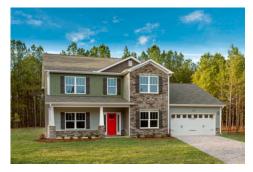

## Augusta Darlington

\$285,990

**3 Exterior Styles Available** 

\_ 2,595+ Sq. Ft.

4 Bedrooms

2.5 Bathrooms

2 Car Garage

The Augusta offers 4 bedrooms and 2.5 baths with plenty of options to create the home you've been dreaming of. Envision yourself winding down in your spacious primary suite and private primary bathroom located on the main floor for the retreat you deserve. The covered back porch option gives you just another reason to stay home and enjoy the evening with a nice relaxing home-cooked meal. The utility room is conveniently located upstairs along with all the bedrooms to make laundry day less of a hassle. The option to add a bonus room above your garage could come in handy as and add space for a place to play and do homework for the kids! This floor plan has something for everyone and is completely customizable to create your very own dream home.

Craftsman Classic Farmhouse

All square footage is approximate. Renderings are artist's conceptions and may vary slightly from the actual home. Homes may be built in reverse of plans shown, depending on site conditions. Minor architectural changes may be made occasionally at the option of the builder. Please contact your Sales Consultant for details.