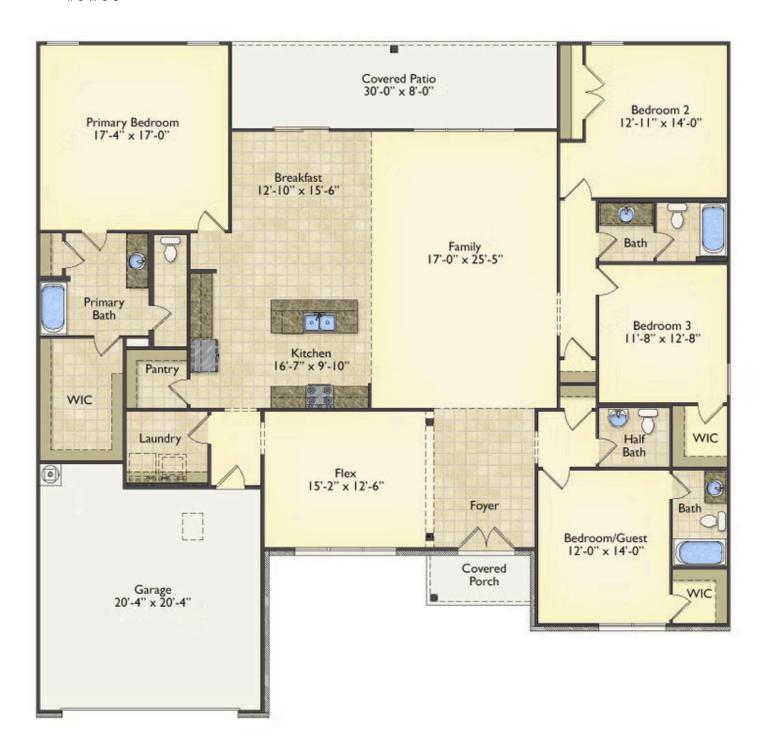

## Westmoreland Horry

\$325,990

**4 Exterior Styles Available** 

\_ 2,757+ Sq. Ft.

**4 Bedrooms** 

2 Car Garage

Welcome home to the Westmoreland where contemporary Southern comfort and flexibility are perfectly combined to make your dream home. This plan is designed to fit your lifestyle, and provides space to work from home, room to accommodate in-laws and entertain guests. This stunning and spacious home features a single-story plan with 4 bedrooms and 3.5 baths including the primary suite and stunning primary bath complete with a walk-in closet.

The split-bedroom design wastes no space and creates your own oasis by giving your family absolute privacy. Turn the optional flex room into a guest room, office, dining room, or a playroom for the kids! The large kitchen complete with an island opens up into the spacious great room and breakfast room providing you with plenty of space for relaxing or spending time with family and loved ones. The covered porch is the perfect place to unwind together with a glass of sweet tea. The Westmoreland is completely customizable to fit your needs and fulfill all your dreams.