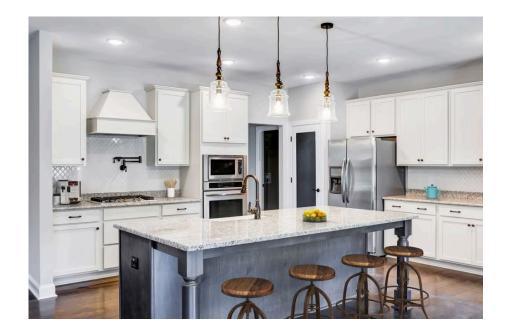

## Westmoreland Horry

\$325,990

**4 Exterior Styles Available** 

\_ 2,757+ Sq. Ft.

**4 Bedrooms** 

2 Car Garage

Welcome home to the Westmoreland where contemporary Southern comfort and flexibility are perfectly combined to make your dream home. This plan is designed to fit your lifestyle, and provides space to work from home, room to accommodate in-laws and entertain guests. This stunning and spacious home features a single-story plan with 4 bedrooms and 3.5 baths including the primary suite and stunning primary bath complete with a walk-in closet.

The split-bedroom design wastes no space and creates your own oasis by giving your family absolute privacy. Turn the optional flex room into a guest room, office, dining room, or a playroom for the kids! The large kitchen complete with an island opens up into the spacious great room and breakfast room providing you with plenty of space for relaxing or spending time with family and loved ones. The covered porch is the perfect place to unwind together with a glass of sweet tea. The Westmoreland is completely customizable to fit your needs and fulfill all your dreams.