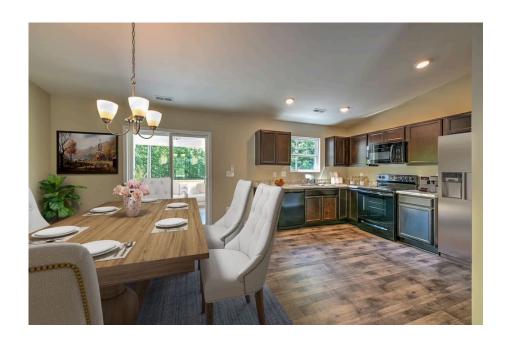

## Tynedale

\$168,990

**2 Exterior Styles Available** 

\_ 1,326+ Sq. Ft.

3 Bedrooms

2 Bathrooms

This charming floor plan creates the perfect space for spending the night in and relaxing, or entertaining family and loved ones. The Tynedale offers 3 bedrooms and 2 bathrooms including a primary suite with a stunning bathroom and walk-in closet. The heart of the home is the great room with a vaulted ceiling that opens up to a beautiful kitchen and dining room. Add a covered porch to enjoy summer night grilling out with family and loved ones or create a storage space with the option to add a garage. This floor plan is customizable to meet your needs and fulfill all your dreams.