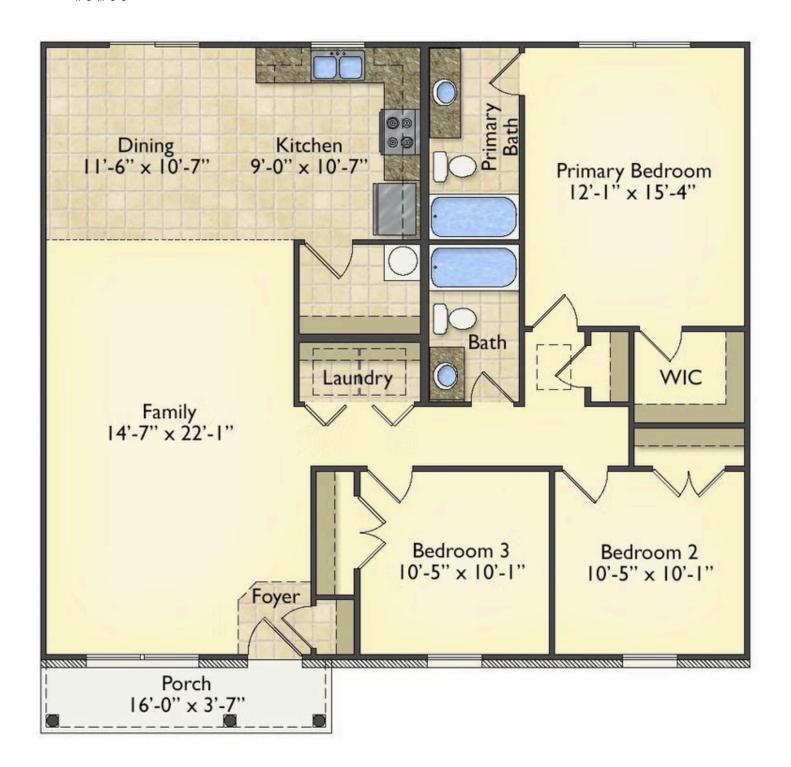

## Tynedale

\$168,990

**2 Exterior Styles Available** 

\_ 1,326+ Sq. Ft.

3 Bedrooms

2 Bathrooms

This charming floor plan creates the perfect space for spending the night in and relaxing, or entertaining family and loved ones. The Tynedale offers 3 bedrooms and 2 bathrooms including a primary suite with a stunning bathroom and walk-in closet. The heart of the home is the great room with a vaulted ceiling that opens up to a beautiful kitchen and dining room. Add a covered porch to enjoy summer night grilling out with family and loved ones or create a storage space with the option to add a garage. This floor plan is customizable to meet your needs and fulfill all your dreams.