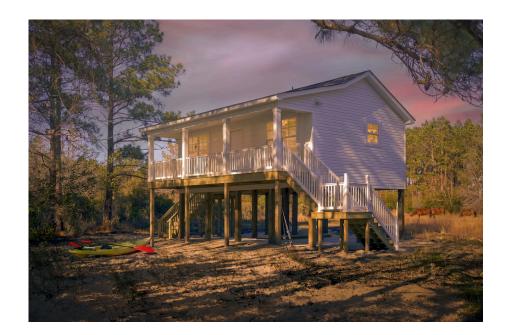

## Tucker Horry

\$94,990

**4 Exterior Styles Available** 

\_ 600+ Sq. Ft.

1 Bedrooms

🔒 1 Bathrooms

Say hello to the "Tucker"- a cozy one-bedroom, one-bathroom home spanning 600 square feet. Despite its small size, it offers all the comforts you need, with an open living space, full kitchen, and a private primary bedroom.

This compact home brings numerous advantages, including lower maintenance costs and an efficient use of space. It's the perfect option for keeping a family member close while still providing them with their own space and independence or perhaps for your forever home downsizing is a top priority. is the perfect blend of convenience and comfort.