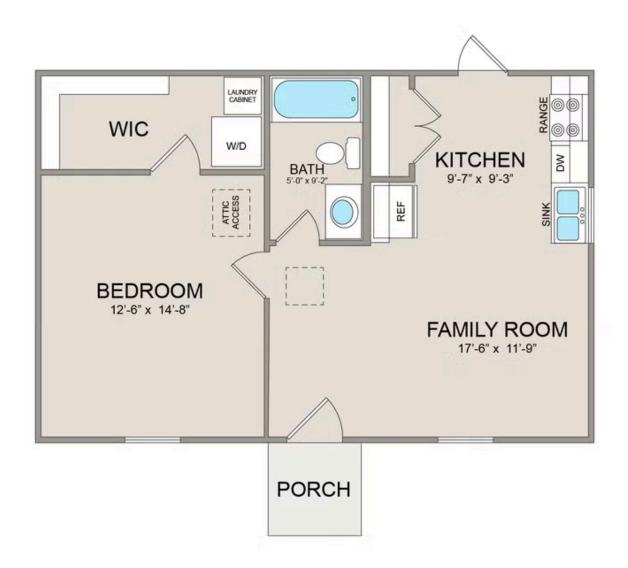

## Tucker Horry

\$94,990

**4 Exterior Styles Available** 

\_ 600+ Sq. Ft.

1 Bedrooms

🔒 1 Bathrooms

Say hello to the "Tucker"- a cozy one-bedroom, one-bathroom home spanning 600 square feet. Despite its small size, it offers all the comforts you need, with an open living space, full kitchen, and a private primary bedroom.

This compact home brings numerous advantages, including lower maintenance costs and an efficient use of space. It's the perfect option for keeping a family member close while still providing them with their own space and independence or perhaps for your forever home downsizing is a top priority. is the perfect blend of convenience and comfort.

Whether you're keeping family close or embracing a simpler lifestyle, this home offers a cozy space for all.

Classic Craftsman Farmhouse 2

All square footage is approximate. Renderings are artist's conceptions and may vary slightly from the actual home. Homes may be built in reverse of plans shown, depending on site conditions. Minor architectural changes may be made occasionally at the option of the builder. Please contact your Sales Consultant for details.

## Tucker Horry