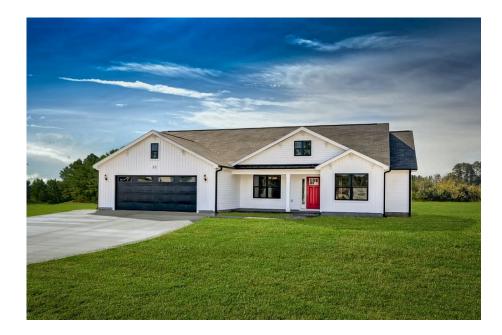

## Richfield Horry

## Priced From \$233,990

**3 Exterior Styles Available** 

- \_ **1,877+ Sq. Ft.**
- 📇 4 Bedrooms
- 💮 2 Bathrooms
- 👝 2 Car Garage

The Richfield has something for everyone! This lovely home offers 4 bedrooms and 2 baths with endless options to create your dream home. The openness of the Kitchen with large island, breakfast nook, and family room was specifically designed to keep everyone together. Savor relaxed yet special meals in your formal dining room or reinvent the space into a 5th bedroom for those out of town guests. The master retreat complete with a walk in closet is secluded from the other three bedrooms for privacy. A shortage of storage space is a problem of the past with walk in closets in each of the 4 bedrooms in this home. A covered front porch, 2 car garage, and separate laundry room are just a few of the reasons to make the Richfield your very own dream home.