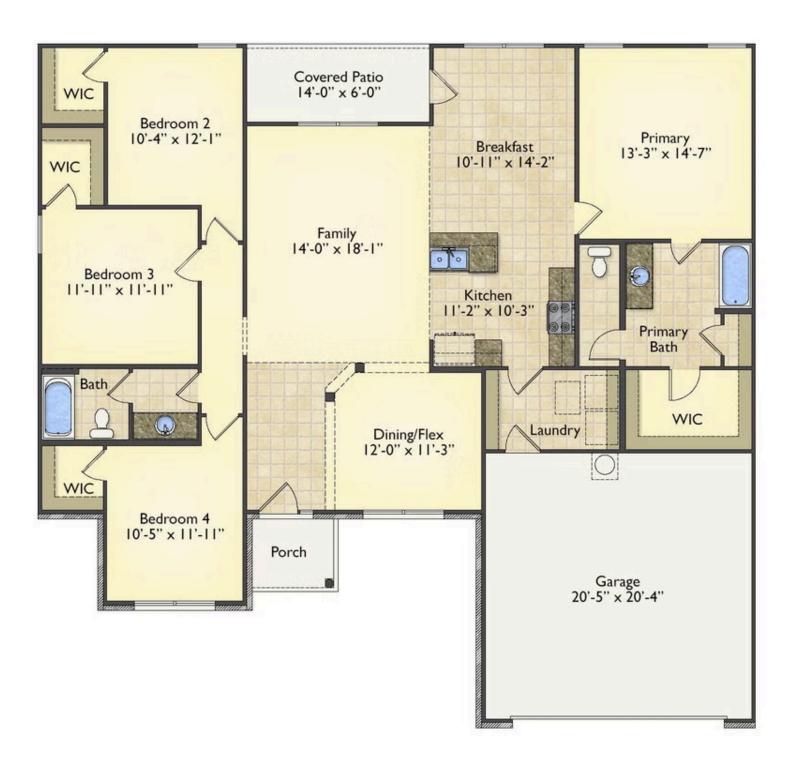

## Priced From \$233,990

**3 Exterior Styles Available** 

- \_ **1,877+ Sq. Ft.**
- 📇 4 Bedrooms
- 💮 2 Bathrooms
- 👝 2 Car Garage

The Richfield has something for everyone! This lovely home offers 4 bedrooms and 2 baths with endless options to create your dream home. The openness of the Kitchen with large island, breakfast nook, and family room was specifically designed to keep everyone together. Savor relaxed yet special meals in your formal dining room or reinvent the space into a 5th bedroom for those out of town guests. The master retreat complete with a walk in closet is secluded from the other three bedrooms for privacy. A shortage of storage space is a problem of the past with walk in closets in each of the 4 bedrooms in this home. A covered front porch, 2 car garage, and separate laundry room are just a few of the reasons to make the Richfield your very own dream home.

Horry

All square footage is approximate. Renderings are artist's conceptions and may vary slightly from the actual home. Homes may be built in reverse of plans shown, depending on site conditions. Minor architectural changes may be made occasionally at the option of the builder. Please contact your Sales Consultant for details.