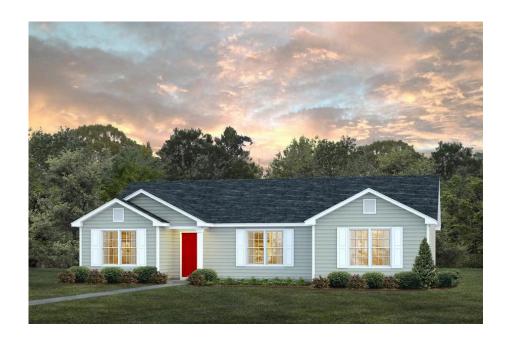

## Pinehurst Horry

Priced From \$180,990

**3 Exterior Styles Available** 

பு 1,561+ Sq. Ft.

3 Bedrooms

🚊 2 Bathrooms

This beautiful home features a spacious and open layout that's perfect for families and those who love to entertain. With three cozy bedrooms and two bathrooms, you'll have plenty of space to relax and unwind after a long day. The open design seamlessly connects the family room with the kitchen, creating a warm and inviting atmosphere that's perfect for gathering with loved ones.

Whether you're hosting a family dinner or just hanging out with friends, this floor plan is perfect for you. You can customize the Pinehurst to meet your needs and create the home of your dream!

Classic Craftsman Farmhouse