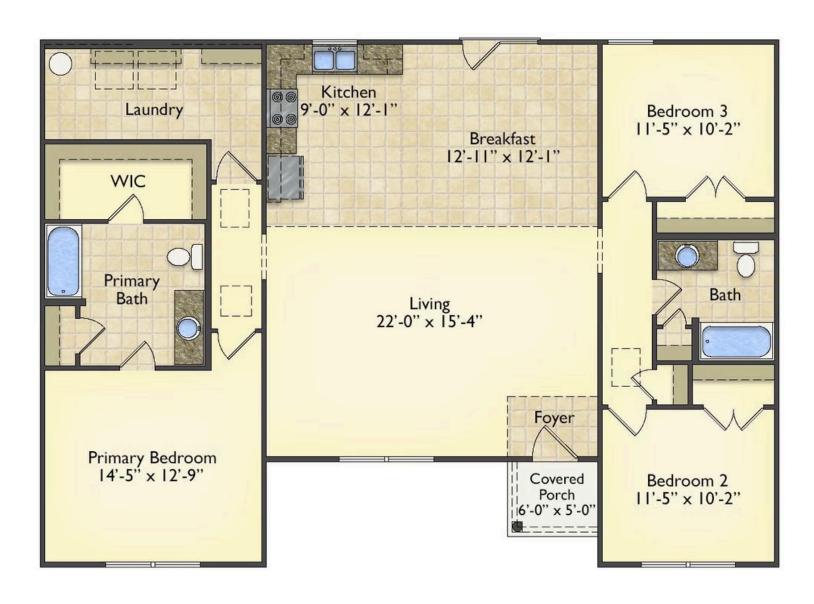

## Pinehurst Horry

Priced From \$180,990

**3 Exterior Styles Available** 

பு 1,561+ Sq. Ft.

3 Bedrooms

🚊 2 Bathrooms

This beautiful home features a spacious and open layout that's perfect for families and those who love to entertain. With three cozy bedrooms and two bathrooms, you'll have plenty of space to relax and unwind after a long day. The open design seamlessly connects the family room with the kitchen, creating a warm and inviting atmosphere that's perfect for gathering with loved ones.

Whether you're hosting a family dinner or just hanging out with friends, this floor plan is perfect for you. You can customize the Pinehurst to meet your needs and create the home of your dream!

Classic Craftsman Farmhouse