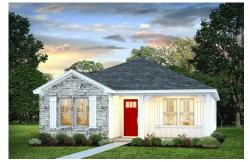

## Pine

\$164,990

**3 Exterior Styles Available** 

பு 1,260+ Sq. Ft.

3 Bedrooms

2 Bathrooms

This charming floor plan creates the perfect space for relaxing and watching the game, or hosting an evening with family and loved ones. Just imagine coming home and enjoying a warm summer evening from the comfort of your front porch. The Pine offers 3 bedrooms and 2 bathrooms including a primary suite with a beautiful bathroom and walk-in closet. The spacious great room opens up to the dining room and kitchen with an optional kitchen island that creates the perfect place to spend an evening with the kids or hosting game night with your friends. This floor plan is customizable to meet your needs and fulfill all your dreams.

Classic Craftsman Farmhouse

All square footage is approximate. Renderings are artist's conceptions and may vary slightly from the actual home. Homes may be built in reverse of plans shown, depending on site conditions. Minor architectural changes may be made occasionally at the option of the builder. Please contact your Sales Consultant for details.