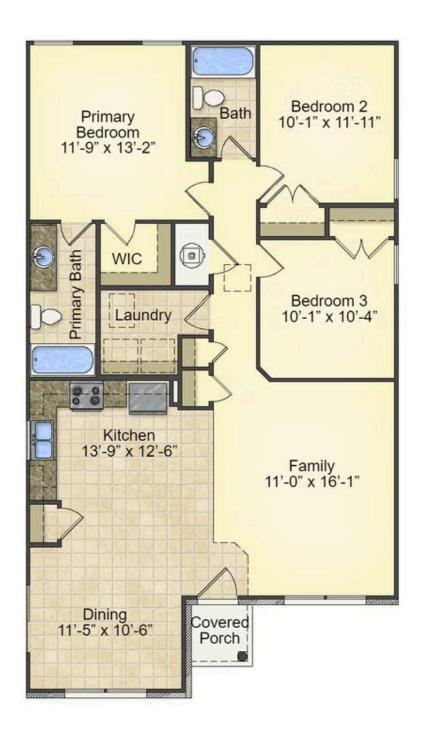

## Pine

\$164,990

**3 Exterior Styles Available** 

பு 1,260+ Sq. Ft.

3 Bedrooms

2 Bathrooms

This charming floor plan creates the perfect space for relaxing and watching the game, or hosting an evening with family and loved ones. Just imagine coming home and enjoying a warm summer evening from the comfort of your front porch. The Pine offers 3 bedrooms and 2 bathrooms including a primary suite with a beautiful bathroom and walk-in closet. The spacious great room opens up to the dining room and kitchen with an optional kitchen island that creates the perfect place to spend an evening with the kids or hosting game night with your friends. This floor plan is customizable to meet your needs and fulfill all your dreams.