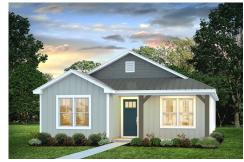

## Pine

\$164,990

**3 Exterior Styles Available** 

பு 1,260+ Sq. Ft.

3 Bedrooms

2 Bathrooms

This charming floor plan creates the perfect space for relaxing and watching the game, or hosting an evening with family and loved ones. Just imagine coming home and enjoying a warm summer evening from the comfort of your front porch. The Pine offers 3 bedrooms and 2 bathrooms including a primary suite with a beautiful bathroom and walk-in closet. The spacious great room opens up to the dining room and kitchen with an optional kitchen island that creates the perfect place to spend an evening with the kids or hosting game night with your friends. This floor plan is customizable to meet your needs and fulfill all your dreams.

Classic Craftsman Farmhouse

All square footage is approximate. Renderings are artist's conceptions and may vary slightly from the actual home. Homes may be built in reverse of plans shown, depending on site conditions. Minor architectural changes may be made occasionally at the option of the builder. Please contact your Sales Consultant for details.