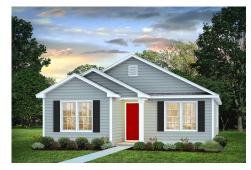

## Pine

\$164,990

**3 Exterior Styles Available** 

பு 1,260+ Sq. Ft.

3 Bedrooms

2 Bathrooms

This charming floor plan creates the perfect space for relaxing and watching the game, or hosting an evening with family and loved ones. Just imagine coming home and enjoying a warm summer evening from the comfort of your front porch. The Pine offers 3 bedrooms and 2 bathrooms including a primary suite with a beautiful bathroom and walk-in closet. The spacious great room opens up to the dining room and kitchen with an optional kitchen island that creates the perfect place to spend an evening with the kids or hosting game night with your friends. This floor plan is customizable to meet your needs and fulfill all your dreams.

Classic Craftsman Farmhouse

All square footage is approximate. Renderings are artist's conceptions and may vary slightly from the actual home. Homes may be built in reverse of plans shown, depending on site conditions. Minor architectural changes may be made occasionally at the option of the builder. Please contact your Sales Consultant for details.