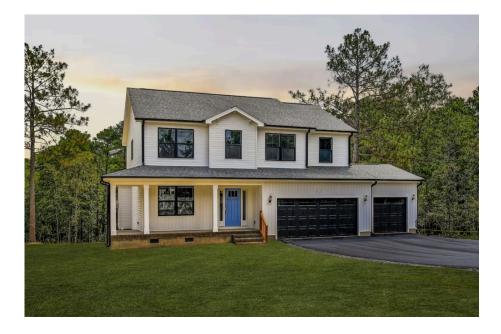

## Montclaire

Horry

## Priced From **\$267,990**

- 2 Exterior Styles Available
- \_\_\_ 2,357+ Sq. Ft.
- 📇 4 Bedrooms
- 💮 2.5 Bathrooms
- 👝 2 Car Garage

The Montclaire was designed with today's busy lifestyle in mind. Wide open living keeps the conversation flowing with a spacious great room open to the eating area and kitchen with plenty of cooking and counter space. A large utility room off the garage keeps the mess in check with a convenient powder room across the hall. After a long day relax and rejuvenate in your large primary suite with primary bath and enough closet space for all of your shoes and his baseball hat collection. The upstairs loft area is the perfect spot for family game night or just a quiet space to finish a book. The best home is the one you don't ever want to leave.

Montclaire

Horry

All square footage is approximate. Renderings are artist's conceptions and may vary slightly from the actual home. Homes may be built in reverse of plans shown, depending on site conditions. Minor architectural changes may be made occasionally at the option of the builder. Please contact your Sales Consultant for details.