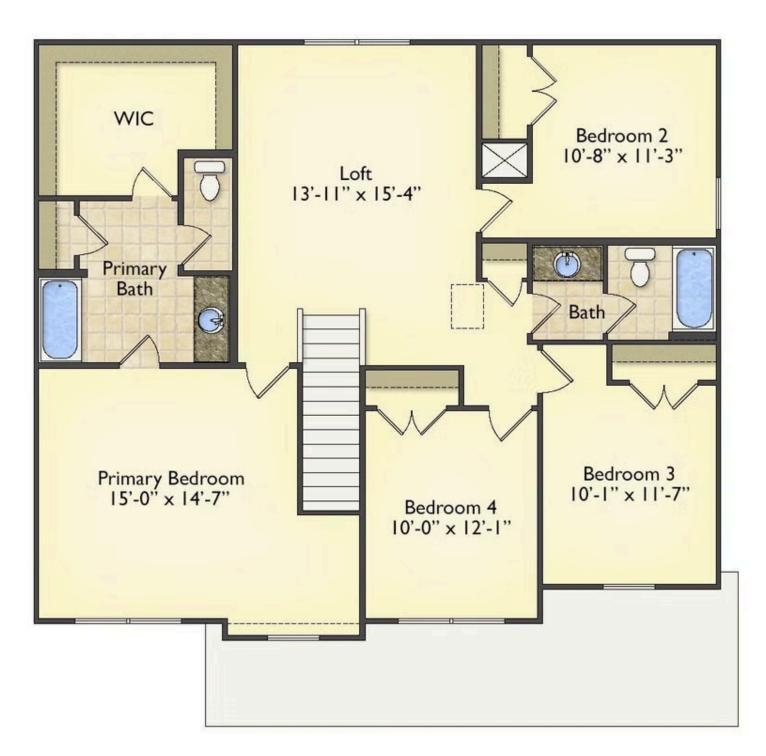

## Priced From **\$267,990**

- 2 Exterior Styles Available
- \_\_\_ 2,357+ Sq. Ft.
- 📇 4 Bedrooms
- 💮 2.5 Bathrooms
- 👝 2 Car Garage

The Montclaire was designed with today's busy lifestyle in mind. Wide open living keeps the conversation flowing with a spacious great room open to the eating area and kitchen with plenty of cooking and counter space. A large utility room off the garage keeps the mess in check with a convenient powder room across the hall. After a long day relax and rejuvenate in your large primary suite with primary bath and enough closet space for all of your shoes and his baseball hat collection. The upstairs loft area is the perfect spot for family game night or just a quiet space to finish a book. The best home is the one you don't ever want to leave.

Horry

All square footage is approximate. Renderings are artist's conceptions and may vary slightly from the actual home. Homes may be built in reverse of plans shown, depending on site conditions. Minor architectural changes may be made occasionally at the option of the builder. Please contact your Sales Consultant for details.