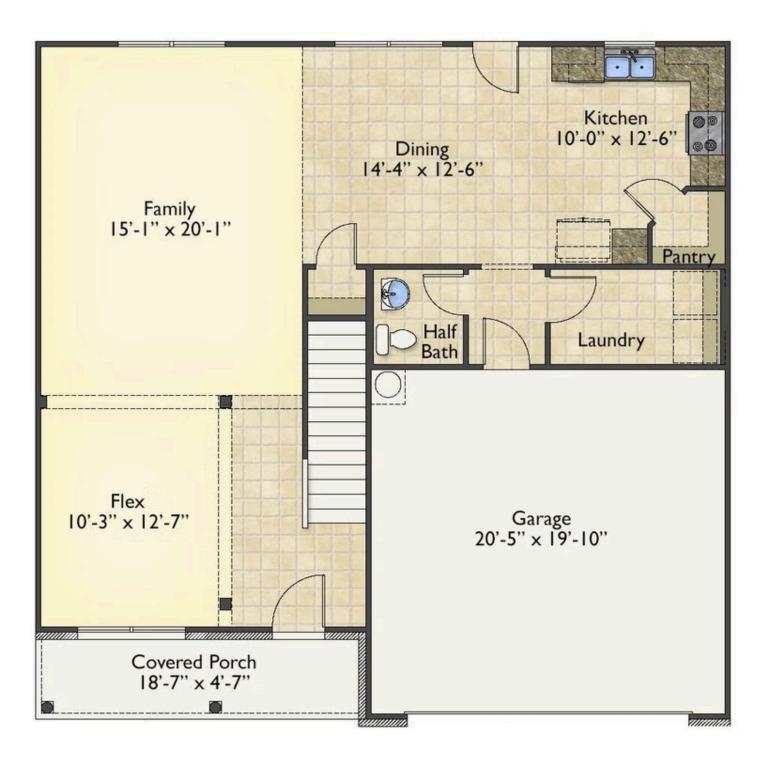

## Priced From **\$267,990**

- 2 Exterior Styles Available
- \_\_\_ 2,357+ Sq. Ft.
- 📇 4 Bedrooms
- 💮 2.5 Bathrooms
- 👝 2 Car Garage

The Montclaire was designed with today's busy lifestyle in mind. Wide open living keeps the conversation flowing with a spacious great room open to the eating area and kitchen with plenty of cooking and counter space. A large utility room off the garage keeps the mess in check with a convenient powder room across the hall. After a long day relax and rejuvenate in your large primary suite with primary bath and enough closet space for all of your shoes and his baseball hat collection. The upstairs loft area is the perfect spot for family game night or just a quiet space to finish a book. The best home is the one you don't ever want to leave.

Horry

All square footage is approximate. Renderings are artist's conceptions and may vary slightly from the actual home. Homes may be built in reverse of plans shown, depending on site conditions. Minor architectural changes may be made occasionally at the option of the builder. Please contact your Sales Consultant for details.