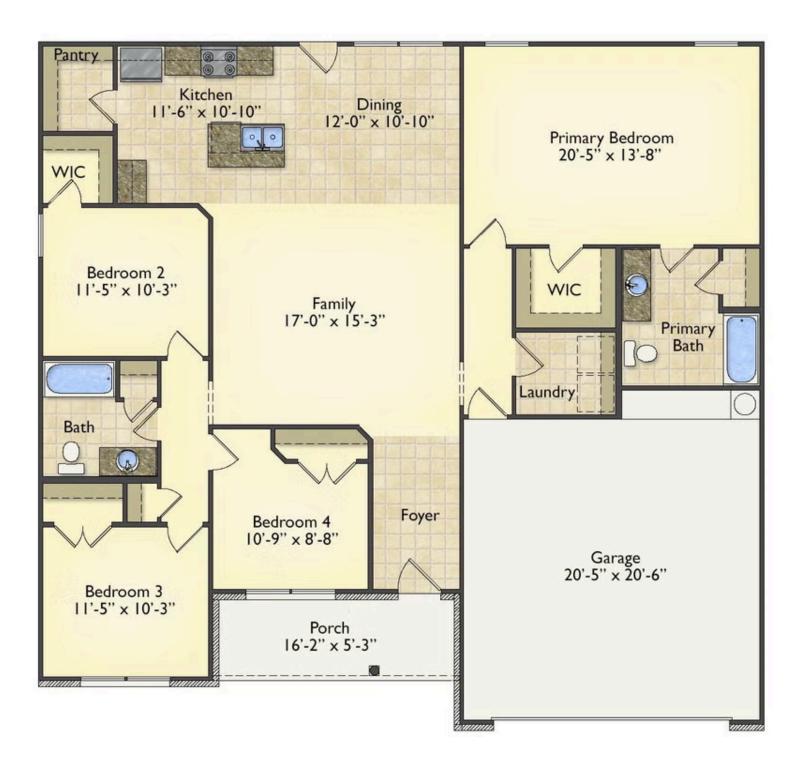

## Priced From **\$221,990**

**3 Exterior Styles Available** 

- ₁,704+ Sq. Ft.
- 📇 4 Bedrooms
- 💮 2 Bathrooms
- 👝 2 Car Garage

The Litchfield is the perfect combination of Southern comfort, elegance, and contemporary living. This gorgeous space was designed for laid-back and relaxing, and provides the perfect space for entertaining family and loved ones. This 4 bedroom, 2 bathroom home was designed with your family in mind. The split bedroom floor plan ensures absolute privacy and includes a spacious primary room with a luxurious primary bath and walk-in closet. The kitchen opens up to the dining room and spacious great room to provide the perfect space for relaxing or gathering with family and loved ones. Choose to add a covered porch to unwind together at the end of the day or watch the sunrise with a cup of joe. The options are endless with this floor plan. Turn the fourth bedroom into a flex room and create your own home office, study, playroom, or whatever you may need at any stage of life. The Litchfield is the perfect plan to customize and create your very own dream home.