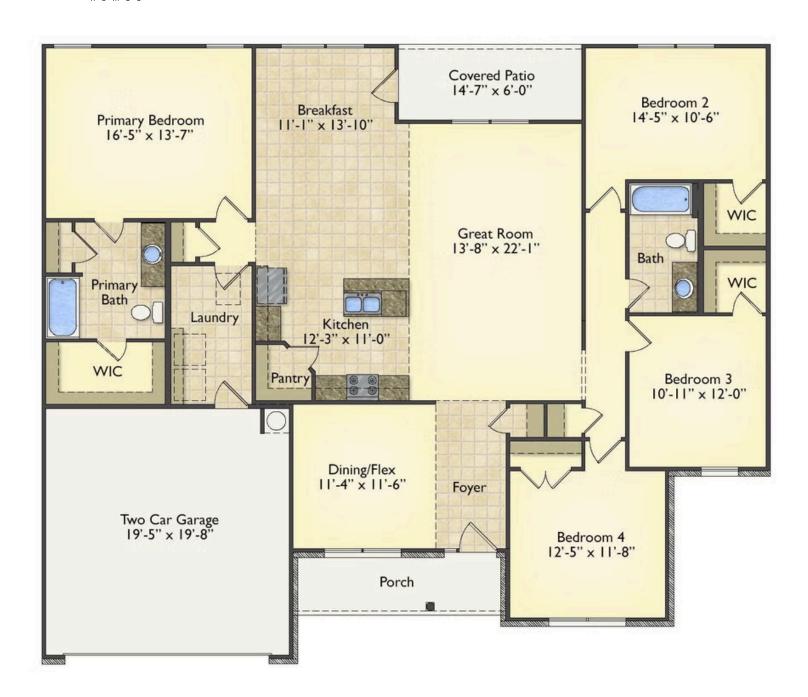

## Lexington Horry

\$248,990

**5 Exterior Styles Available** 

\_ 2,054+ Sq. Ft.

📇 4 Bedrooms

🚊 2 Bathrooms

**2 Car Garage** 

Welcome home to the Lexington where timeless elegance, contemporary Southern comfort and flexibility are perfectly combined. This popular plan is designed for laid-back living, and provides space to work from home, room to accommodate in-laws and entertain guests and it could all be yours.

Imagine gathering with loved ones in the light-filled and spacious family room in an open design that embraces the kitchen and breakfast room. The gourmet kitchen is ready to be customized to suit your needs, plus there's a formal dining room and a covered patio with the freedom to expand and create your dream home.

At the end of the day, you can retire to your private primary suite with a walk-in closet and a primary bath. The three secondary bedrooms have generous closets and there's a central full bath for added convenience. Completing this sensational 2,054 sqft plan is a large laundry room, a flex room which could be your dream study, guest suite or playroom, the choice is all yours when it comes to the