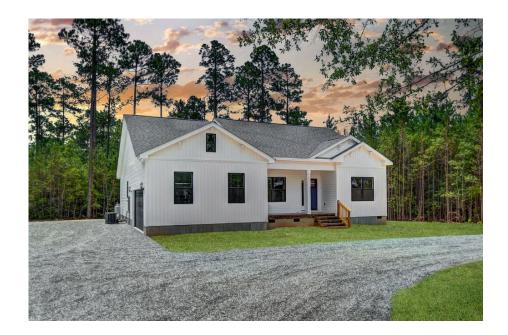

## Lexington Horry

\$248,990

**5 Exterior Styles Available** 

\_ 2,054+ Sq. Ft.

📇 4 Bedrooms

🚊 2 Bathrooms

**2 Car Garage** 

Welcome home to the Lexington where timeless elegance, contemporary Southern comfort and flexibility are perfectly combined. This popular plan is designed for laid-back living, and provides space to work from home, room to accommodate in-laws and entertain guests and it could all be yours.

Imagine gathering with loved ones in the light-filled and spacious family room in an open design that embraces the kitchen and breakfast room. The gourmet kitchen is ready to be customized to suit your needs, plus there's a formal dining room and a covered patio with the freedom to expand and create your dream home.

At the end of the day, you can retire to your private primary suite with a walk-in closet and a primary bath. The three secondary bedrooms have generous closets and there's a central full bath for added convenience. Completing this sensational 2,054 sqft plan is a large laundry room, a flex room which could be your dream study, guest suite or playroom, the choice is all yours when it comes to the