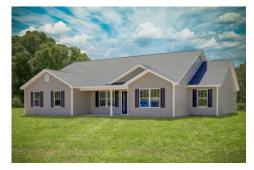

## Lexington Horry

\$248,990

**5 Exterior Styles Available** 

\_ 2,054+ Sq. Ft.

📇 4 Bedrooms

🚊 2 Bathrooms

**2 Car Garage** 

Welcome home to the Lexington where timeless elegance, contemporary Southern comfort and flexibility are perfectly combined. This popular plan is designed for laid-back living, and provides space to work from home, room to accommodate in-laws and entertain guests and it could all be yours.

Classic Craftsman Brick

All square footage is approximate. Renderings are artist's conceptions and may vary slightly from the actual home. Homes may be built in reverse of plans shown, depending on site conditions. Minor architectural changes may be made occasionally at the option of the builder. Please contact your Sales Consultant for details.