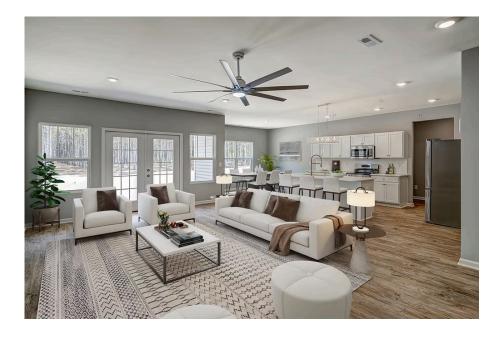

## Priced From **\$278,990**

2 Exterior Styles Available

- \_ 2,364+ Sq. Ft.
- 📇 4 Bedrooms
- 💮 2 Bathrooms
- 📇 2 Car Garage

Call the Inglewood home with its stunning and spacious 4 bedroom and 2 bath design This home is the perfect size for a growing family all while remaining a cozy and relaxing environment for spending the weekends with loved ones. The heart of the home is sure to be the gourmet kitchen beautifully designed to overlook the spacious great room and breakfast room. The Inglewood offers a covered rear porch that could be used for entertaining or for enjoying a quiet evening after dinner. The primary bedroom features a large walk-in closet and primary bath that comes with a tub and separate shower. The optional 4th bedroom can be left as a bedroom or turned into a library, office, or even a playroom for the kids. There is not a detail overlooked in the Inglewood as it is designed to meet your needs and is customizable to create your own dream home!