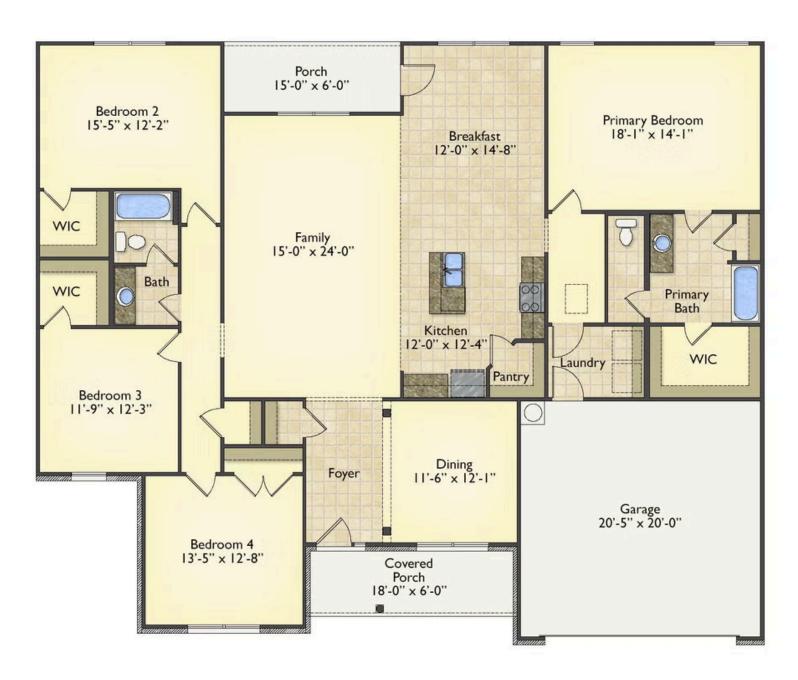

## Priced From **\$278,990**

2 Exterior Styles Available

- \_ 2,364+ Sq. Ft.
- 📇 4 Bedrooms
- 💮 2 Bathrooms
- 📇 2 Car Garage

Call the Inglewood home with its stunning and spacious 4 bedroom and 2 bath design This home is the perfect size for a growing family all while remaining a cozy and relaxing environment for spending the weekends with loved ones. The heart of the home is sure to be the gourmet kitchen beautifully designed to overlook the spacious great room and breakfast room. The Inglewood offers a covered rear porch that could be used for entertaining or for enjoying a quiet evening after dinner. The primary bedroom features a large walk-in closet and primary bath that comes with a tub and separate shower. The optional 4th bedroom can be left as a bedroom or turned into a library, office, or even a playroom for the kids. There is not a detail overlooked in the Inglewood as it is designed to meet your needs and is customizable to create your own dream home!