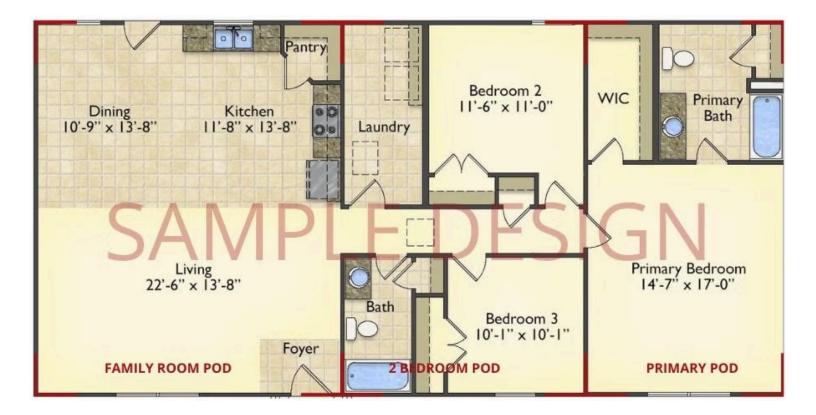

## Call for Price

**10 Exterior Styles Available** 

- \_□ 983+ Sq. Ft.
- 📇 1 6 Bedrooms
- 🚊 1 3 Bathrooms

DesignByU! Our newest DesignByU Plan System is a unique and cost effective solution with the PRIMARY focus being the ability to Personally Design YOUR Dream Home using our plan pieces or pre-designed home sections. With this DesignByU concept, there are a wide range of plan pieces for you to assemble to create a unique floor plan that best fits YOUR family and YOUR budget. There are hundreds of variations allowing you to piece together your Dream Home!

This method of design is a NEW and Innovative way to personalize your home. No more starting from scratch on a plan or trying to re-configure a singular floorplan to work for your family and budget. Using predesigned and inter-connecting home parts, our DesignByU System gives you the ability to assemble/design the home that you want and the home that is RIGHT for you!