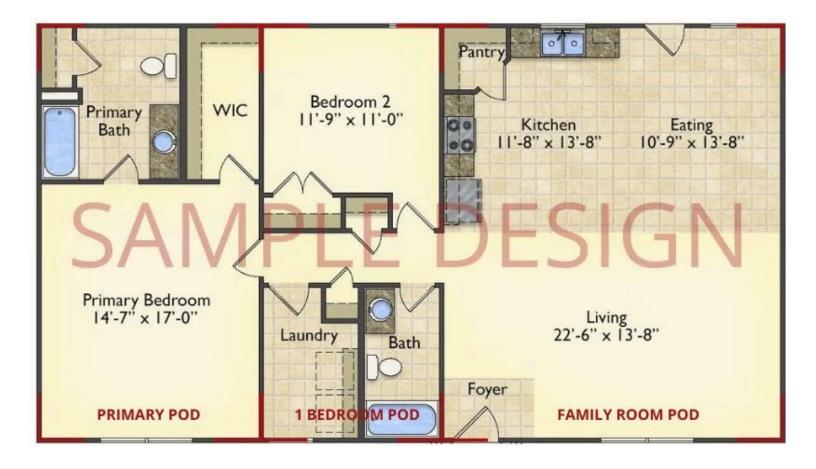

## Call for Price

**10 Exterior Styles Available** 

- \_□ 983+ Sq. Ft.
- 📇 1 6 Bedrooms
- 🚊 1 3 Bathrooms

DesignByU! Our newest DesignByU Plan System is a unique and cost effective solution with the PRIMARY focus being the ability to Personally Design YOUR Dream Home using our plan pieces or pre-designed home sections. With this DesignByU concept, there are a wide range of plan pieces for you to assemble to create a unique floor plan that best fits YOUR family and YOUR budget. There are hundreds of variations allowing you to piece together your Dream Home!

This method of design is a NEW and Innovative way to personalize your home. No more starting from scratch on a plan or trying to re-configure a singular floorplan to work for your family and budget. Using predesigned and inter-connecting home parts, our DesignByU System gives you the ability to assemble/design the home that you want and the home that is RIGHT for you!