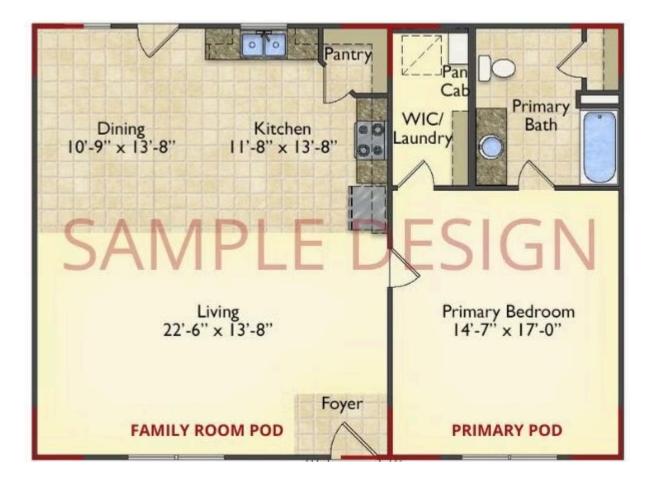

## Call for Price

**10 Exterior Styles Available** 

- \_□ 983+ Sq. Ft.
- 📇 1 6 Bedrooms
- 🚊 1 3 Bathrooms

DesignByU! Our newest DesignByU Plan System is a unique and cost effective solution with the PRIMARY focus being the ability to Personally Design YOUR Dream Home using our plan pieces or pre-designed home sections. With this DesignByU concept, there are a wide range of plan pieces for you to assemble to create a unique floor plan that best fits YOUR family and YOUR budget. There are hundreds of variations allowing you to piece together your Dream Home!

This method of design is a NEW and Innovative way to personalize your home. No more starting from scratch on a plan or trying to re-configure a singular floorplan to work for your family and budget. Using predesigned and inter-connecting home parts, our DesignByU System gives you the ability to assemble/design the home that you want and the home that is RIGHT for you!