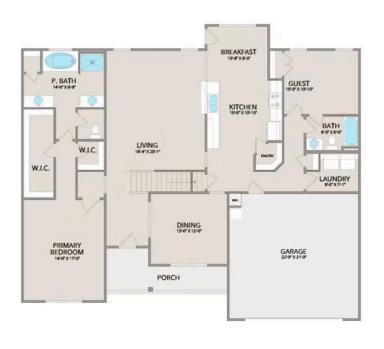

Step inside and enjoy the luxurious primary suite on the first floor, complete with two walk-in closets and a spa-like bathroom. The extended first-floor suite option now includes an additional bath, providing even more flexibility. The kitchen offers plenty of space for entertaining, while the covered rear porch is perfect for relaxing with your favorite beverage.

Upstairs, you'll find three spacious bedrooms, each with its own walk-in closet, along with a versatile bonus room available as a choice. Customize it as an office, craft room, or media haven. The new choice to add a full bath to the bonus room enhances its usability even further.

## Chapel Hill

MAIN