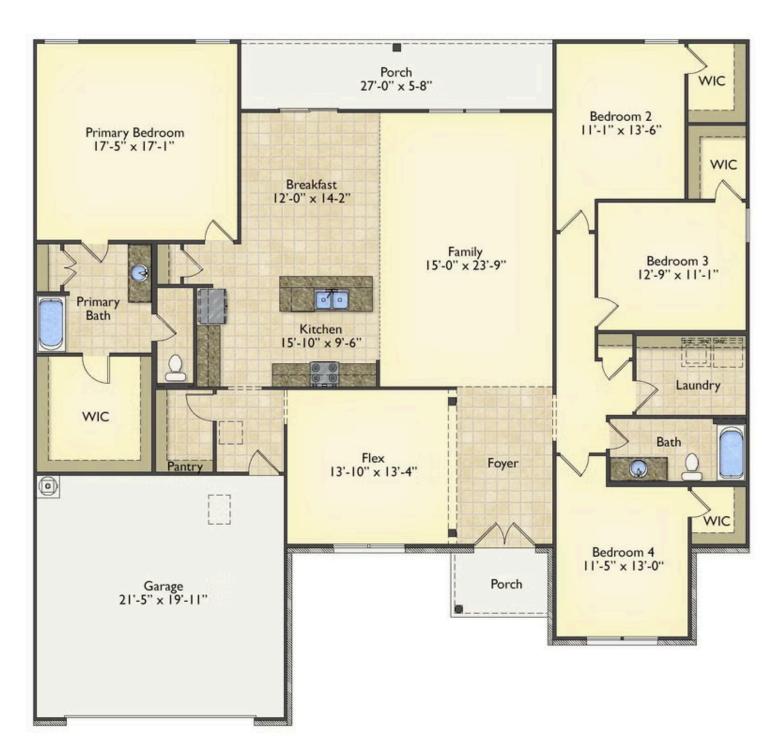

## Priced From \$295,990

**3 Exterior Styles Available** 

- \_ \_ 2,525+ Sq. Ft.
- 📇 4 Bedrooms
- 🚊 2 Bathrooms
- 👝 🛛 2 Car Garage

Say hello to your very own dream home. The Brunswick is a stunning 4 bedroom, 2 bath home bursting with possibility. Picture yourself winding down in your spacious primary suite and slipping into a bubble bath in your private primary bathroom. Looking for an office at home or need an extra room for visiting guests? This versatile split-bedroom plan has an optional 5th room for that and more! Spend your morning enjoying a cup of Joe from your breakfast bar in your large eat in kitchen with an island and later enjoy a quiet evening on your covered porch out back. If you can dream it, we can create it.