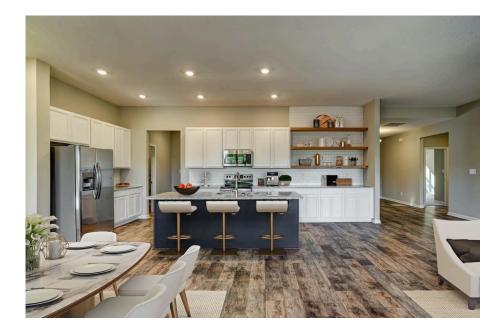

## Priced From \$295,990

**3 Exterior Styles Available** 

- \_ \_ 2,525+ Sq. Ft.
- 📇 4 Bedrooms
- 🚊 2 Bathrooms
- 👝 🛛 2 Car Garage

Say hello to your very own dream home. The Brunswick is a stunning 4 bedroom, 2 bath home bursting with possibility. Picture yourself winding down in your spacious primary suite and slipping into a bubble bath in your private primary bathroom. Looking for an office at home or need an extra room for visiting guests? This versatile split-bedroom plan has an optional 5th room for that and more! Spend your morning enjoying a cup of Joe from your breakfast bar in your large eat in kitchen with an island and later enjoy a quiet evening on your covered porch out back. If you can dream it, we can create it.