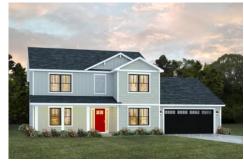

## Augusta Horry

\$293,990

**3 Exterior Styles Available** 

\_ 2,595+ Sq. Ft.

4 Bedrooms

2.5 Bathrooms

2 Car Garage

The Augusta offers 4 bedrooms and 2.5 baths with plenty of options to create the home you've been dreaming of. Envision yourself winding down in your spacious primary suite and private primary bathroom located on the main floor for the retreat you deserve. The covered back porch option gives you just another reason to stay home and enjoy the evening with a nice relaxing home-cooked meal. The utility room is conveniently located upstairs along with all the bedrooms to make laundry day less of a hassle. The option to add a bonus room above your garage could come in handy as and add space for a place to play and do homework for the kids! This floor plan has something for everyone and is completely customizable to create your very own dream home.

Craftsman Classic Farmhouse

All square footage is approximate. Renderings are artist's conceptions and may vary slightly from the actual home. Homes may be built in reverse of plans shown, depending on site conditions. Minor architectural changes may be made occasionally at the option of the builder. Please contact your Sales Consultant for details.