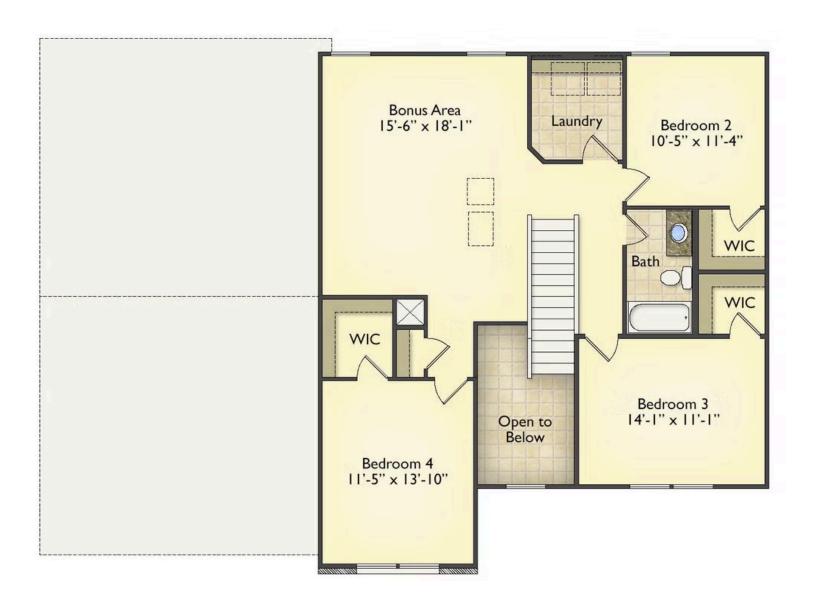

## Augusta Horry

\$293,990

**3 Exterior Styles Available** 

\_ 2,595+ Sq. Ft.

4 Bedrooms

2.5 Bathrooms

2 Car Garage

The Augusta offers 4 bedrooms and 2.5 baths with plenty of options to create the home you've been dreaming of. Envision yourself winding down in your spacious primary suite and private primary bathroom located on the main floor for the retreat you deserve. The covered back porch option gives you just another reason to stay home and enjoy the evening with a nice relaxing home-cooked meal. The utility room is conveniently located upstairs along with all the bedrooms to make laundry day less of a hassle. The option to add a bonus room above your garage could come in handy as and add space for a place to play and do homework for the kids! This floor plan has something for everyone and is completely customizable to create your very own dream home.