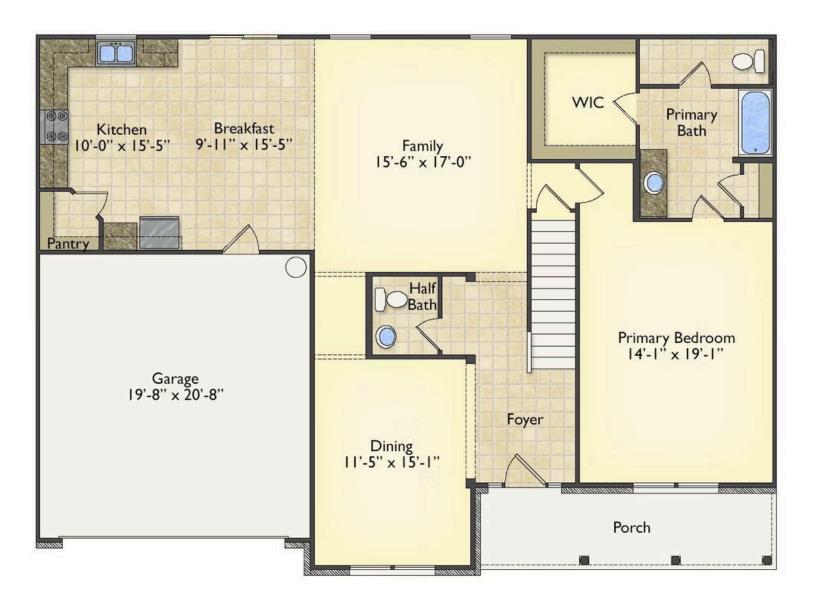

## Augusta Horry

\$293,990

**3 Exterior Styles Available** 

\_ 2,595+ Sq. Ft.

4 Bedrooms

2.5 Bathrooms

2 Car Garage

The Augusta offers 4 bedrooms and 2.5 baths with plenty of options to create the home you've been dreaming of. Envision yourself winding down in your spacious primary suite and private primary bathroom located on the main floor for the retreat you deserve. The covered back porch option gives you just another reason to stay home and enjoy the evening with a nice relaxing home-cooked meal. The utility room is conveniently located upstairs along with all the bedrooms to make laundry day less of a hassle. The option to add a bonus room above your garage could come in handy as and add space for a place to play and do homework for the kids! This floor plan has something for everyone and is completely customizable to create your very own dream home.