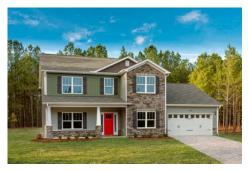

## Augusta Horry

\$293,990

**3 Exterior Styles Available** 

\_ 2,595+ Sq. Ft.

4 Bedrooms

2.5 Bathrooms

2 Car Garage

The Augusta offers 4 bedrooms and 2.5 baths with plenty of options to create the home you've been dreaming of. Envision yourself winding down in your spacious primary suite and private primary bathroom located on the main floor for the retreat you deserve. The covered back porch option gives you just another reason to stay home and enjoy the evening with a nice relaxing home-cooked meal. The utility room is conveniently located upstairs along with all the bedrooms to make laundry day less of a hassle. The option to add a bonus room above your garage could come in handy as and add space for a place to play and do homework for the kids! This floor plan has something for everyone and is completely customizable to create your very own dream home.

Craftsman Classic Farmhouse

All square footage is approximate. Renderings are artist's conceptions and may vary slightly from the actual home. Homes may be built in reverse of plans shown, depending on site conditions. Minor architectural changes may be made occasionally at the option of the builder. Please contact your Sales Consultant for details.