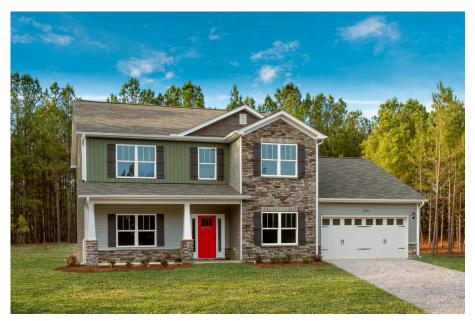

## Augusta Horry

\$293,990

**3 Exterior Styles Available** 

\_ 2,595+ Sq. Ft.

4 Bedrooms

2.5 Bathrooms

2 Car Garage

The Augusta offers 4 bedrooms and 2.5 baths with plenty of options to create the home you've been dreaming of. Envision yourself winding down in your spacious primary suite and private primary bathroom located on the main floor for the retreat you deserve. The covered back porch option gives you just another reason to stay home and enjoy the evening with a nice relaxing home-cooked meal. The utility room is conveniently located upstairs along with all the bedrooms to make laundry day less of a hassle. The option to add a bonus room above your garage could come in handy as and add space for a place to play and do homework for the kids! This floor plan has something for everyone and is completely customizable to create your very own dream home.

Craftsman Classic Farmhouse

All square footage is approximate. Renderings are artist's conceptions and may vary slightly from the actual home. Homes may be built in reverse of plans shown, depending on site conditions. Minor architectural changes may be made occasionally at the option of the builder. Please contact your Sales Consultant for details.