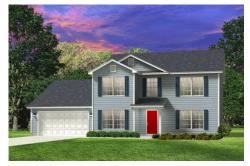

## Augusta Horry

\$293,990

**3 Exterior Styles Available** 

\_ 2,595+ Sq. Ft.

4 Bedrooms

2.5 Bathrooms

2 Car Garage

The Augusta offers 4 bedrooms and 2.5 baths with plenty of options to create the home you've been dreaming of. Envision yourself winding down in your spacious primary suite and private primary bathroom located on the main floor for the retreat you deserve. The covered back porch option gives you just another reason to stay home and enjoy the evening with a nice relaxing home-cooked meal. The utility room is conveniently located upstairs along with all the bedrooms to make laundry day less of a hassle. The option to add a bonus room above your garage could come in handy as and add space for a place to play and do homework for the kids! This floor plan has something for everyone and is completely customizable to create your very own dream home.

Craftsman Classic Farmhouse

All square footage is approximate. Renderings are artist's conceptions and may vary slightly from the actual home. Homes may be built in reverse of plans shown, depending on site conditions. Minor architectural changes may be made occasionally at the option of the builder. Please contact your Sales Consultant for details.