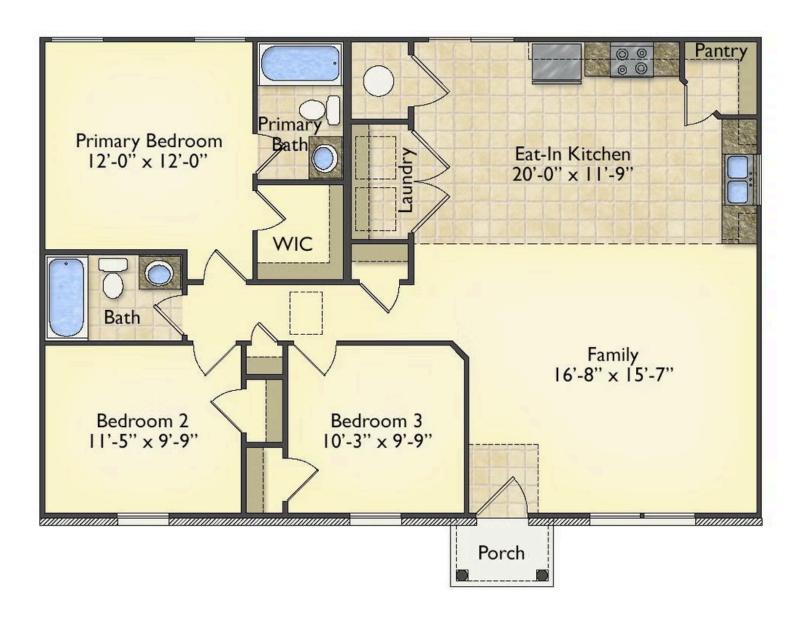

## Aspen Horry

\$149,990

**2 Exterior Styles Available** 

பு 1,176+ Sq. Ft.

3 Bedrooms

🚊 2 Bathrooms

The Aspen is a cozy, one-story plan with an open layout that is bright and welcoming and invites you to easily flow from one space into the next. This plan offers 3 bedrooms and 2 full baths with a spacious great room that opens up to the eat-in kitchen. Personalize this plan to turn this kitchen into your own luxury kitchen perfect for entertaining. You can even add a garage, or a covered porch to wake up and watch the sunrise with a cup of joe. With endless opportunities, you can turn this versatile plan into your own dream home.