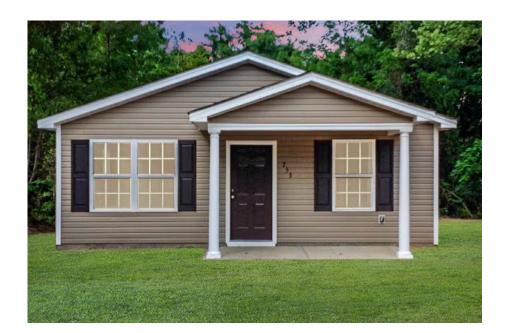

## Aspen Horry

\$149,990

**2 Exterior Styles Available** 

பு 1,176+ Sq. Ft.

3 Bedrooms

🚊 2 Bathrooms

The Aspen is a cozy, one-story plan with an open layout that is bright and welcoming and invites you to easily flow from one space into the next. This plan offers 3 bedrooms and 2 full baths with a spacious great room that opens up to the eat-in kitchen. Personalize this plan to turn this kitchen into your own luxury kitchen perfect for entertaining. You can even add a garage, or a covered porch to wake up and watch the sunrise with a cup of joe. With endless opportunities, you can turn this versatile plan into your own dream home.

Craftsman

Classic

All square footage is approximate. Renderings are artist's conceptions and may vary slightly from the actual home. Homes may be built in reverse of plans shown, depending on site conditions. Minor architectural changes may be made occasionally at the option of the builder. Please contact your Sales Consultant for details.