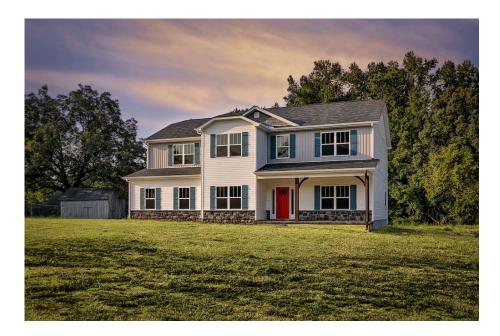

## Arlington Horry

## Priced From \$333,990

- 2 Exterior Styles Available
- \_ G\_ 3,202+ Sq. Ft.
- 📇 5 Bedrooms
- 💮 2.5 Bathrooms
- 👝 2 Car Garage

Welcome home to the Arlington! This incredible two-story offers 5 bedrooms and 2.5 baths with endless options for you to create your own dream home! The first floor primary suite has become a popular feature as home owners prepare to build their forever home, the Arlington has that option for you! Create the perfect space with an optional dual primary suite on the second floor! Make a delicious Sunday brunch in your dream kitchen with a generous pantry and have the family gather around the kitchen island! Your utility room is conveniently located upstairs for added convenience! The open layout features a large upstairs loft that can be customized to be a reading area, second great room, or play room! Make your vision come true with the Arlington!

Classic

Craftsman

All square footage is approximate. Renderings are artist's conceptions and may vary slightly from the actual home. Homes may be built in reverse of plans shown, depending on site conditions. Minor architectural changes may be made occasionally at the option of the builder. Please contact your Sales Consultant for details.