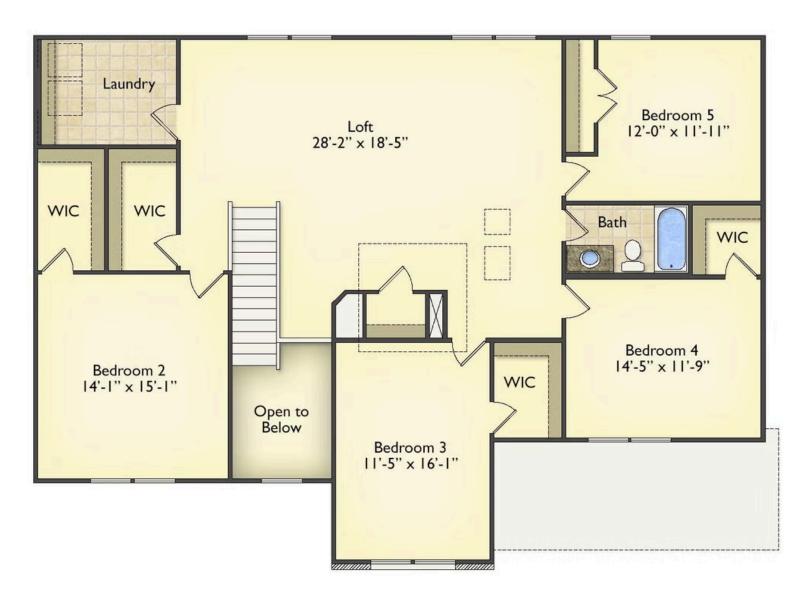

## Priced From \$333,990

- 2 Exterior Styles Available
- \_ G\_ 3,202+ Sq. Ft.
- 📇 5 Bedrooms
- 💮 2.5 Bathrooms
- 👝 2 Car Garage

Welcome home to the Arlington! This incredible two-story offers 5 bedrooms and 2.5 baths with endless options for you to create your own dream home! The first floor primary suite has become a popular feature as home owners prepare to build their forever home, the Arlington has that option for you! Create the perfect space with an optional dual primary suite on the second floor! Make a delicious Sunday brunch in your dream kitchen with a generous pantry and have the family gather around the kitchen island! Your utility room is conveniently located upstairs for added convenience! The open layout features a large upstairs loft that can be customized to be a reading area, second great room, or play room! Make your vision come true with the Arlington!

WIC Primary Bath Breakfast Kitchen 10'-0" x 15'-5" 9'-11" x 15'-5" Family 15'-6" x 17'-0" Pantry Half Bath Primary Bedroom 14'-1'' x 19'-1'' Garage 19'-8'' x 20'-8'' Foyer Dining 11'-5" x 15'-1" Covered Porch