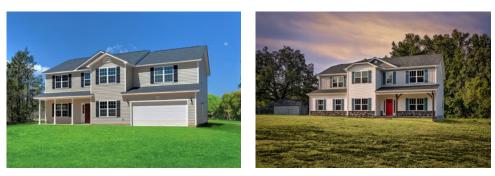

## Arlington Horry

## Priced From \$333,990

- 2 Exterior Styles Available
- \_ G\_ 3,202+ Sq. Ft.
- 📇 5 Bedrooms
- 💮 2.5 Bathrooms
- 👝 2 Car Garage

Welcome home to the Arlington! This incredible two-story offers 5 bedrooms and 2.5 baths with endless options for you to create your own dream home! The first floor primary suite has become a popular feature as home owners prepare to build their forever home, the Arlington has that option for you! Create the perfect space with an optional dual primary suite on the second floor! Make a delicious Sunday brunch in your dream kitchen with a generous pantry and have the family gather around the kitchen island! Your utility room is conveniently located upstairs for added convenience! The open layout features a large upstairs loft that can be customized to be a reading area, second great room, or play room! Make your vision come true with the Arlington!

Classic

Craftsman

All square footage is approximate. Renderings are artist's conceptions and may vary slightly from the actual home. Homes may be built in reverse of plans shown, depending on site conditions. Minor architectural changes may be made occasionally at the option of the builder. Please contact your Sales Consultant for details.