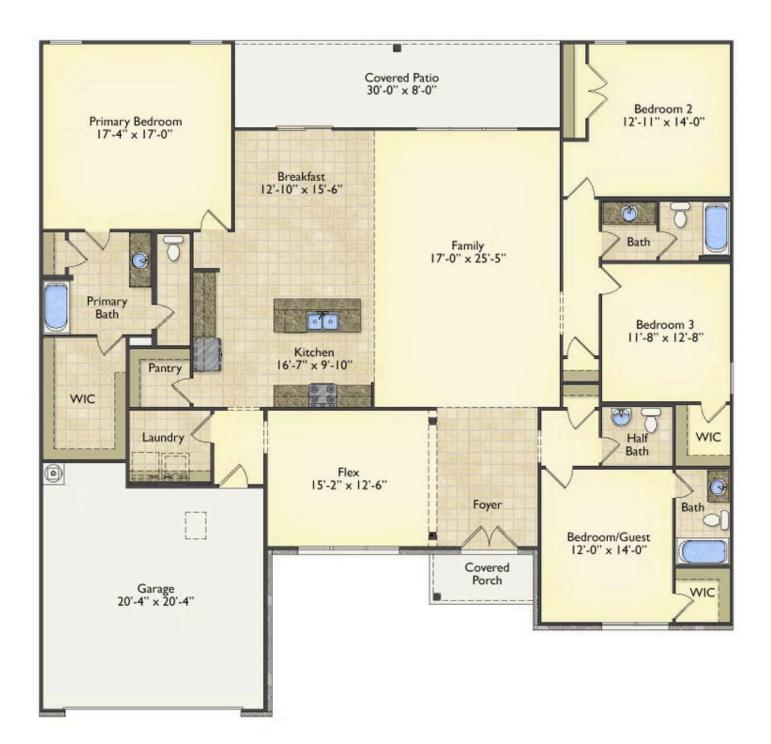

## Westmoreland

Priced From \$314,990

**4 Exterior Styles Available** 

\_ 2,757+ Sq. Ft.

4 Bedrooms

**2 Car Garage** 

Welcome home to the Westmoreland where contemporary Southern comfort and flexibility are perfectly combined to make your dream home. This plan is designed to fit your lifestyle, and provides space to work from home, room to accommodate in-laws and entertain guests. This stunning and spacious home features a single-story plan with 4 bedrooms and 3.5 baths including the primary suite and stunning primary bath complete with a walk-in closet.

The split-bedroom design wastes no space and creates your own oasis by giving your family absolute privacy. Turn the optional flex room into a guest room, office, dining room, or a playroom for the kids! The large kitchen complete with an island opens up into the spacious great room and breakfast room providing you with plenty of space for relaxing or spending time with family and loved ones. The covered porch is the perfect place to unwind together with a glass of sweet tea. The Westmoreland is completely customizable to fit your needs and fulfill all your dreams.