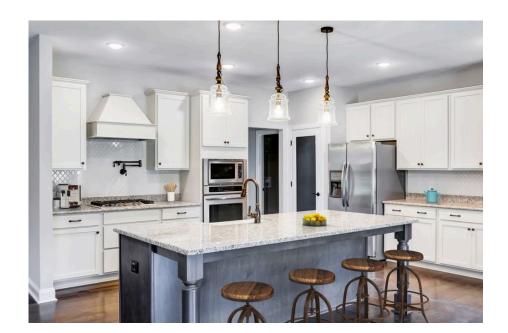

## Westmoreland

Priced From \$314,990

**4 Exterior Styles Available** 

\_ 2,757+ Sq. Ft.

4 Bedrooms

**2 Car Garage** 

Welcome home to the Westmoreland where contemporary Southern comfort and flexibility are perfectly combined to make your dream home. This plan is designed to fit your lifestyle, and provides space to work from home, room to accommodate in-laws and entertain guests. This stunning and spacious home features a single-story plan with 4 bedrooms and 3.5 baths including the primary suite and stunning primary bath complete with a walk-in closet.

The split-bedroom design wastes no space and creates your own oasis by giving your family absolute privacy. Turn the optional flex room into a guest room, office, dining room, or a playroom for the kids! The large kitchen complete with an island opens up into the spacious great room and breakfast room providing you with plenty of space for relaxing or spending time with family and loved ones. The covered porch is the perfect place to unwind together with a glass of sweet tea. The Westmoreland is completely customizable to fit your needs and fulfill all your dreams.