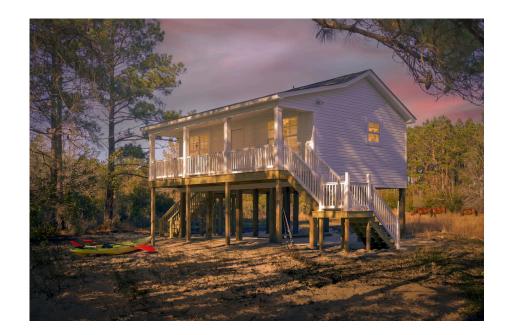

## Tucker

\$89,990

**4 Exterior Styles Available** 

\_ 600+ Sq. Ft.

1 Bedrooms

🗎 1 Bathrooms

Say hello to the "Tucker"- a cozy one-bedroom, one-bathroom home spanning 600 square feet. Despite its small size, it offers all the comforts you need, with an open living space, full kitchen, and a private primary bedroom.

This compact home brings numerous advantages, including lower maintenance costs and an efficient use of space. It's the perfect option for keeping a family member close while still providing them with their own space and independence or perhaps for your forever home downsizing is a top priority. is the perfect blend of convenience and comfort.