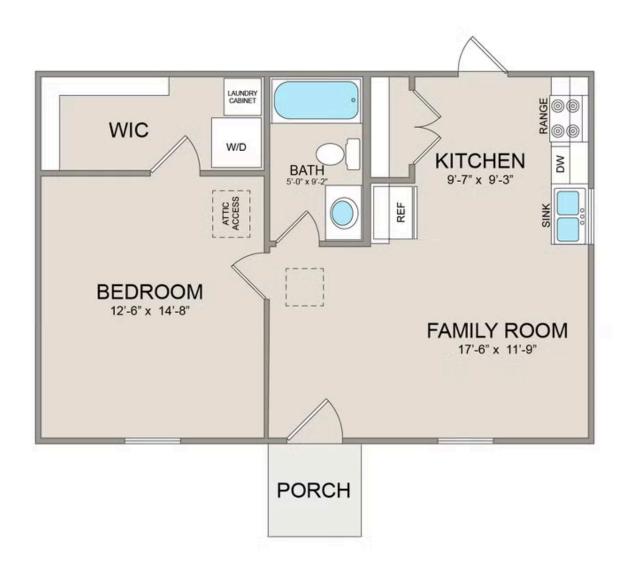

## Tucker

\$89,990

**4 Exterior Styles Available** 

\_ 600+ Sq. Ft.

1 Bedrooms

🗎 1 Bathrooms

Say hello to the "Tucker"- a cozy one-bedroom, one-bathroom home spanning 600 square feet. Despite its small size, it offers all the comforts you need, with an open living space, full kitchen, and a private primary bedroom.

This compact home brings numerous advantages, including lower maintenance costs and an efficient use of space. It's the perfect option for keeping a family member close while still providing them with their own space and independence or perhaps for your forever home downsizing is a top priority. is the perfect blend of convenience and comfort.

Whether you're keeping family close or embracing a simpler lifestyle, this home offers a cozy space for all.

Classic Craftsman Farmhouse 2

All square footage is approximate. Renderings are artist's conceptions and may vary slightly from the actual home. Homes may be built in reverse of plans shown, depending on site conditions. Minor architectural changes may be made occasionally at the option of the builder. Please contact your Sales Consultant for details.