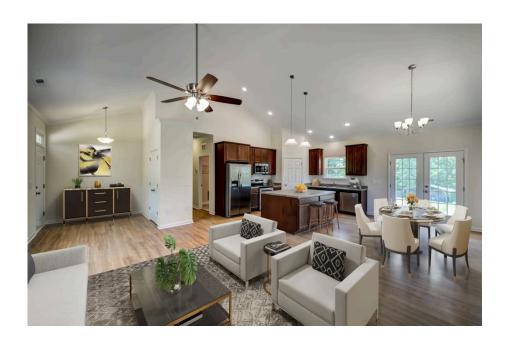

## **Southport**Richland

\$176,990

**4 Exterior Styles Available** 

\_ 1,428+ Sq. Ft.

3 Bedrooms

🗎 2 Bathrooms

If you're looking for Southern charm and comfortable living, the Southport is the perfect fit! This beautiful plan was designed with you in mind whether you're relaxing at the end of the day or gathering with family and loved ones for an evening of fun and games. There are 3 bedrooms and 2 bathrooms throughout this cozy floor plan. The heart of the home is sure to be the large eat in kitchen with optional island that opens up to the beautiful great room. This is the perfect space for entertaining, or relaxing and watching the game. The covered front porch is the perfect spot to catch up with conversation on a sunny summer day with a cool pitcher of sweet tea. At the end of the day, retire to the primary suite where you can enjoy a luxurious primary bath and walk-in closet. This floor plan is the perfect fit for your Southern farmhouse dreams and can be customized to fulfill all your needs!