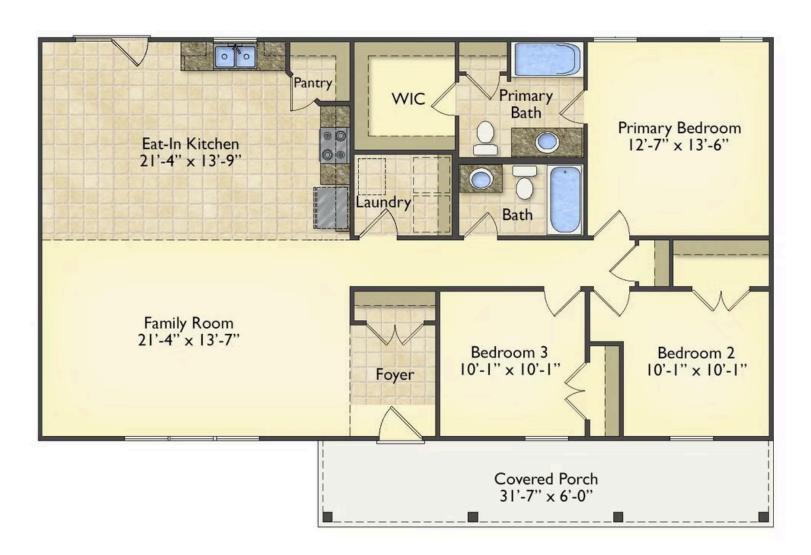

## **Southport**Richland

\$176,990

**4 Exterior Styles Available** 

\_ 1,428+ Sq. Ft.

3 Bedrooms

🗎 2 Bathrooms

If you're looking for Southern charm and comfortable living, the Southport is the perfect fit! This beautiful plan was designed with you in mind whether you're relaxing at the end of the day or gathering with family and loved ones for an evening of fun and games. There are 3 bedrooms and 2 bathrooms throughout this cozy floor plan. The heart of the home is sure to be the large eat in kitchen with optional island that opens up to the beautiful great room. This is the perfect space for entertaining, or relaxing and watching the game. The covered front porch is the perfect spot to catch up with conversation on a sunny summer day with a cool pitcher of sweet tea. At the end of the day, retire to the primary suite where you can enjoy a luxurious primary bath and walk-in closet. This floor plan is the perfect fit for your Southern farmhouse dreams and can be customized to fulfill all your needs!