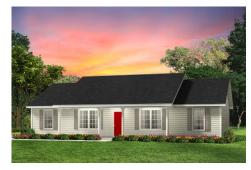

## **Southport**Richland

\$176,990

**4 Exterior Styles Available** 

\_ 1,428+ Sq. Ft.

3 Bedrooms

🗎 2 Bathrooms

If you're looking for Southern charm and comfortable living, the Southport is the perfect fit! This beautiful plan was designed with you in mind whether you're relaxing at the end of the day or gathering with family and loved ones for an evening of fun and games. There are 3 bedrooms and 2 bathrooms throughout this cozy floor plan. The heart of the home is sure to be the large eat in kitchen with optional island that opens up to the beautiful great room. This is the perfect space for entertaining, or relaxing and watching the game. The covered front porch is the perfect spot to catch up with conversation on a sunny summer day with a cool pitcher of sweet tea. At the end of the day, retire to the primary suite where you can enjoy a luxurious primary bath and walk-in closet. This floor plan is the perfect fit for your Southern farmhouse dreams and can be customized to fulfill all your needs!

## **Southport** Richland