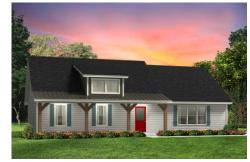

## **Southport**Richland

\$176,990

**4 Exterior Styles Available** 

\_ 1,428+ Sq. Ft.

3 Bedrooms

🗎 2 Bathrooms

If you're looking for Southern charm and comfortable living, the Southport is the perfect fit! This beautiful plan was designed with you in mind whether you're relaxing at the end of the day or gathering with family and loved ones for an evening of fun and games. There are 3 bedrooms and 2 bathrooms throughout this cozy floor plan. The heart of the home is sure to be the large eat in kitchen with optional island that opens up to the beautiful great room. This is the perfect space for entertaining, or relaxing and watching the game. The covered front porch is the perfect spot to catch up with conversation on a sunny summer day with a cool pitcher of sweet tea. At the end of the day, retire to the primary suite where you can enjoy a luxurious primary bath and walk-in closet. This floor plan is the perfect fit for your Southern farmhouse dreams and can be customized to fulfill all your needs!

## **Southport** Richland