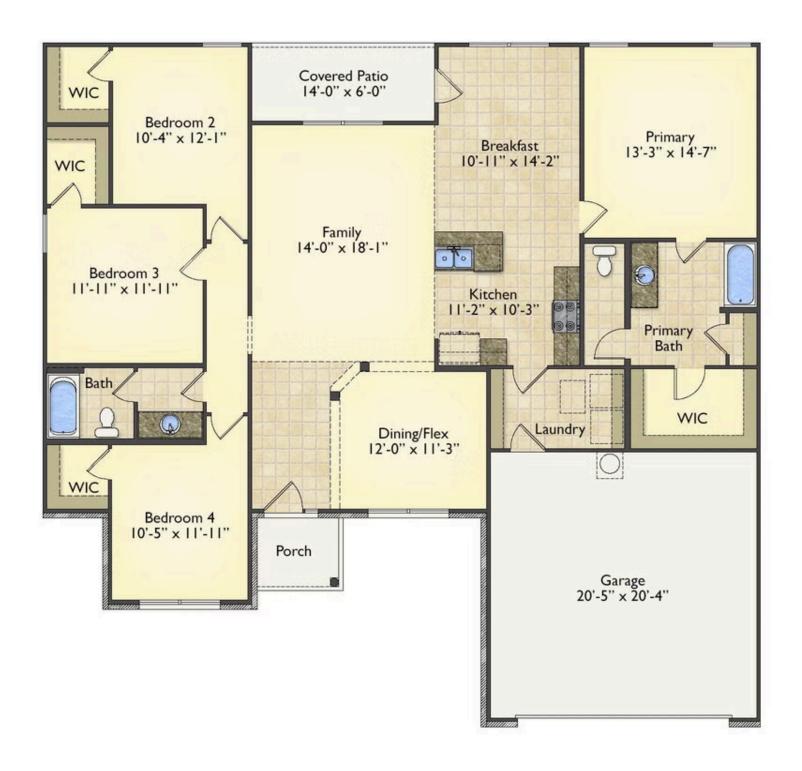

## Richfield Richland

\$224,990

**3 Exterior Styles Available** 

📮 1,877+ Sq. Ft.

4 Bedrooms

2 Bathrooms

**2 Car Garage** 

The Richfield has something for everyone! This lovely home offers 4 bedrooms and 2 baths with endless options to create your dream home. The openness of the Kitchen with large island, breakfast nook, and family room was specifically designed to keep everyone together. Savor relaxed yet special meals in your formal dining room or reinvent the space into a 5th bedroom for those out of town guests. The master retreat complete with a walk in closet is secluded from the other three bedrooms for privacy. A shortage of storage space is a problem of the past with walk in closets in each of the 4 bedrooms in this home. A covered front porch, 2 car garage, and separate laundry room are just a few of the reasons to make the Richfield your very own dream home.