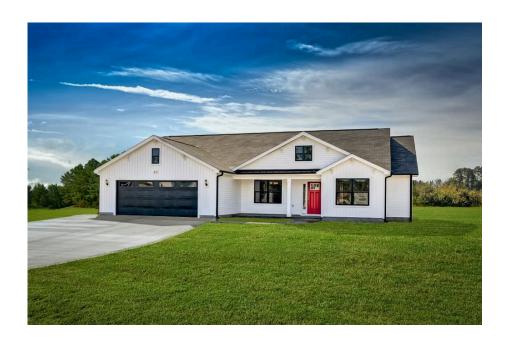

## Richfield Richland

\$224,990

**3 Exterior Styles Available** 

📮 1,877+ Sq. Ft.

4 Bedrooms

2 Bathrooms

**2 Car Garage** 

The Richfield has something for everyone! This lovely home offers 4 bedrooms and 2 baths with endless options to create your dream home. The openness of the Kitchen with large island, breakfast nook, and family room was specifically designed to keep everyone together. Savor relaxed yet special meals in your formal dining room or reinvent the space into a 5th bedroom for those out of town guests. The master retreat complete with a walk in closet is secluded from the other three bedrooms for privacy. A shortage of storage space is a problem of the past with walk in closets in each of the 4 bedrooms in this home. A covered front porch, 2 car garage, and separate laundry room are just a few of the reasons to make the Richfield your very own dream home.

Classic Craftsman Farmhouse

All square footage is approximate. Renderings are artist's conceptions and may vary slightly from the actual home. Homes may be built in reverse of plans shown, depending on site conditions. Minor architectural changes may be made occasionally at the option of the builder. Please contact your Sales Consultant for details.