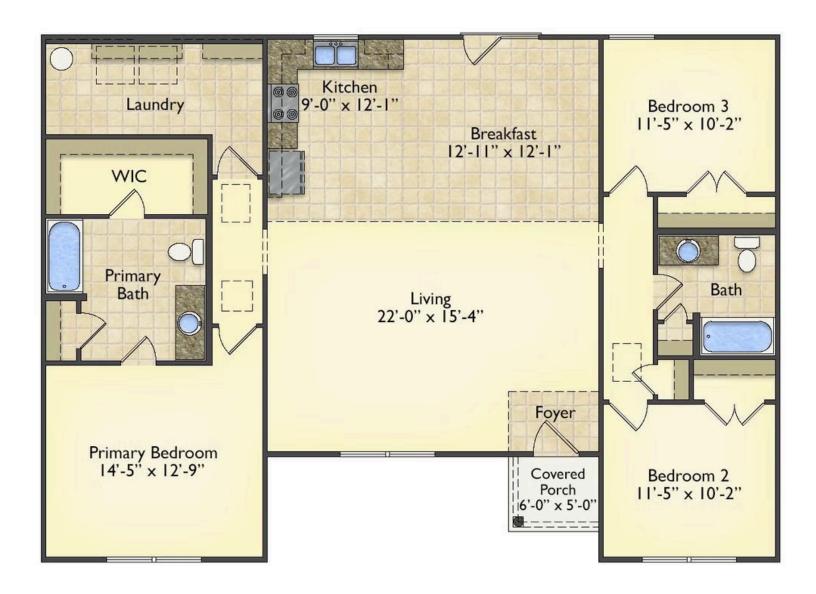

## Pinehurst Richland

\$174,990

**3 Exterior Styles Available** 

பு 1,561+ Sq. Ft.

3 Bedrooms

🔒 2 Bathrooms

This beautiful home features a spacious and open layout that's perfect for families and those who love to entertain. With three cozy bedrooms and two bathrooms, you'll have plenty of space to relax and unwind after a long day. The open design seamlessly connects the family room with the kitchen, creating a warm and inviting atmosphere that's perfect for gathering with loved ones.

Whether you're hosting a family dinner or just hanging out with friends, this floor plan is perfect for you. You can customize the Pinehurst to meet your needs and create the home of your dream!

Classic Craftsman Farmhouse