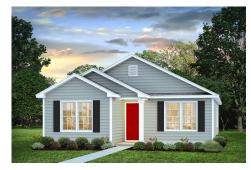

## Pine Richland

\$158,990

**3 Exterior Styles Available** 

பு 1,260+ Sq. Ft.

3 Bedrooms

🗎 2 Bathrooms

This charming floor plan creates the perfect space for relaxing and watching the game, or hosting an evening with family and loved ones. Just imagine coming home and enjoying a warm summer evening from the comfort of your front porch. The Pine offers 3 bedrooms and 2 bathrooms including a primary suite with a beautiful bathroom and walk-in closet. The spacious great room opens up to the dining room and kitchen with an optional kitchen island that creates the perfect place to spend an evening with the kids or hosting game night with your friends. This floor plan is customizable to meet your needs and fulfill all your dreams.

Classic Craftsman Farmhouse

All square footage is approximate. Renderings are artist's conceptions and may vary slightly from the actual home. Homes may be built in reverse of plans shown, depending on site conditions. Minor architectural changes may be made occasionally at the option of the builder. Please contact your Sales Consultant for details.