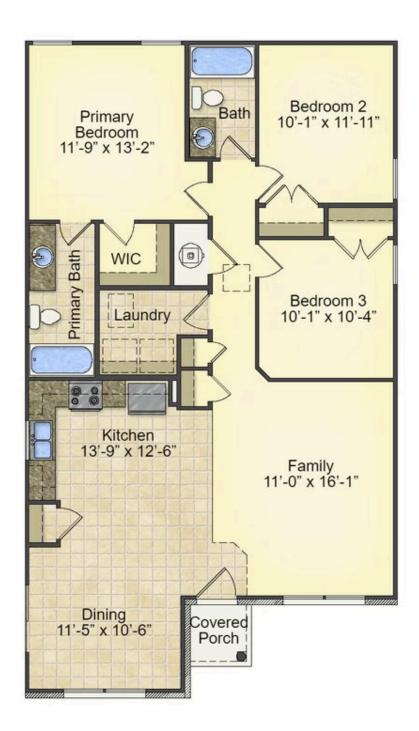

## Pine Richland

\$158,990

**3 Exterior Styles Available** 

பு 1,260+ Sq. Ft.

3 Bedrooms

🗎 2 Bathrooms

This charming floor plan creates the perfect space for relaxing and watching the game, or hosting an evening with family and loved ones. Just imagine coming home and enjoying a warm summer evening from the comfort of your front porch. The Pine offers 3 bedrooms and 2 bathrooms including a primary suite with a beautiful bathroom and walk-in closet. The spacious great room opens up to the dining room and kitchen with an optional kitchen island that creates the perfect place to spend an evening with the kids or hosting game night with your friends. This floor plan is customizable to meet your needs and fulfill all your dreams.