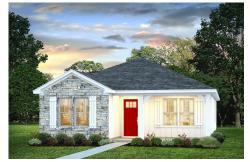

## Pine Richland

\$158,990

**3 Exterior Styles Available** 

பு 1,260+ Sq. Ft.

3 Bedrooms

🗎 2 Bathrooms

This charming floor plan creates the perfect space for relaxing and watching the game, or hosting an evening with family and loved ones. Just imagine coming home and enjoying a warm summer evening from the comfort of your front porch. The Pine offers 3 bedrooms and 2 bathrooms including a primary suite with a beautiful bathroom and walk-in closet. The spacious great room opens up to the dining room and kitchen with an optional kitchen island that creates the perfect place to spend an evening with the kids or hosting game night with your friends. This floor plan is customizable to meet your needs and fulfill all your dreams.

Classic Craftsman Farmhouse

All square footage is approximate. Renderings are artist's conceptions and may vary slightly from the actual home. Homes may be built in reverse of plans shown, depending on site conditions. Minor architectural changes may be made occasionally at the option of the builder. Please contact your Sales Consultant for details.