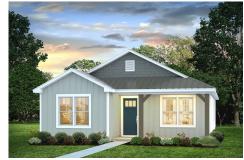

## Pine Richland

\$158,990

**3 Exterior Styles Available** 

பு 1,260+ Sq. Ft.

3 Bedrooms

🗎 2 Bathrooms

This charming floor plan creates the perfect space for relaxing and watching the game, or hosting an evening with family and loved ones. Just imagine coming home and enjoying a warm summer evening from the comfort of your front porch. The Pine offers 3 bedrooms and 2 bathrooms including a primary suite with a beautiful bathroom and walk-in closet. The spacious great room opens up to the dining room and kitchen with an optional kitchen island that creates the perfect place to spend an evening with the kids or hosting game night with your friends. This floor plan is customizable to meet your needs and fulfill all your dreams.

Classic Craftsman Farmhouse

All square footage is approximate. Renderings are artist's conceptions and may vary slightly from the actual home. Homes may be built in reverse of plans shown, depending on site conditions. Minor architectural changes may be made occasionally at the option of the builder. Please contact your Sales Consultant for details.