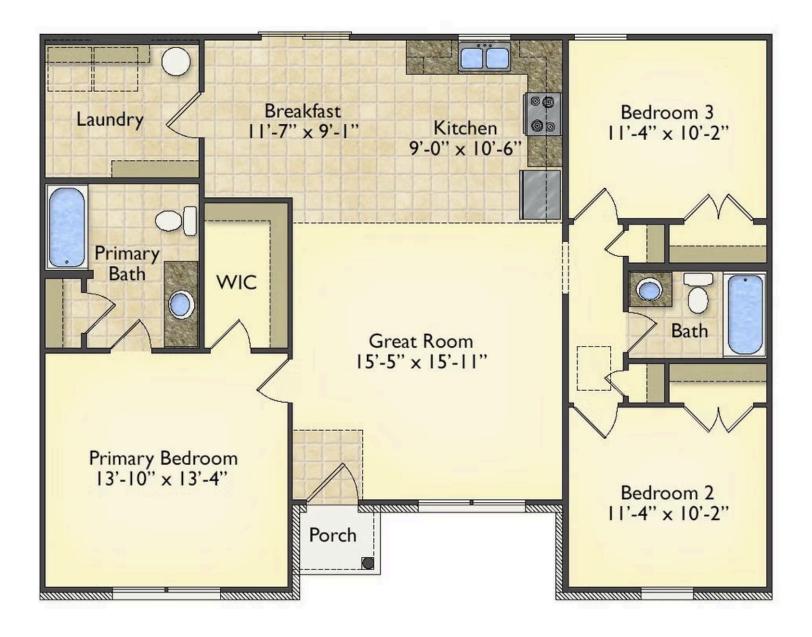

## Priced From **\$156,990**

**3 Exterior Styles Available** 

- [ 1,267+ Sq. Ft.
- 📇 3 Bedrooms
- 🚊 2 Bathrooms

Imagine yourself relaxing in this wonderful split floor plan perfectly crafted for those who love to entertain. The open layout is bright and welcoming which invites you to easily flow from one space into the next. Large windows and vaulted ceiling in the great room allow plenty of natural light to illuminate the rooms with trendy flooring for a modern-day look and feel.

The heart of the layout is the kitchen, where those who love to cook will discover a large pantry to store all those comfort food ingredients. The pantry is also connected to the laundry room which makes it easy to multitask on your busy schedule. The kitchen overlooks both the cozy great room and the dining space, perfect for when you're hosting friends for a casual dinner. A sliding door opens out to the backyard where you can step into the sunshine and relish the peace and privacy as you share a meal with your family or simply start your day with a hot coffee in hand.

The three bedrooms are all large and filled with natural light including the spacious primary suite with a walk-in closet and a private bath. The secondary bedrooms can include extra features such as

Classic