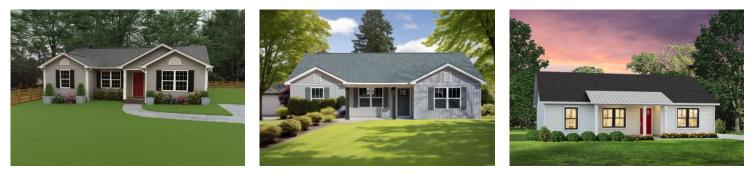

The three bedrooms are all large and filled with natural light including the spacious primary suite with a walk-in closet and a private bath. The secondary bedrooms can include extra features such as

Classic

Craftsman

## Farmhouse

All square footage is approximate. Renderings are artist's conceptions and may vary slightly from the actual home. Homes may be built in reverse of plans shown, depending on site conditions. Minor architectural changes may be made occasionally at the option of the builder. Please contact your Sales Consultant for details.