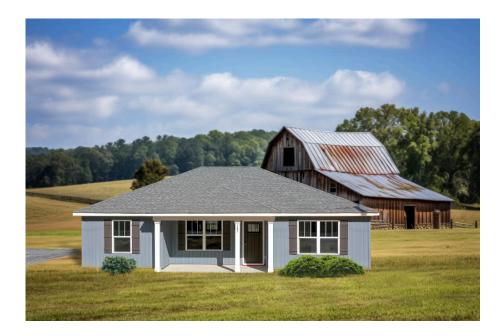

## Newport Richland

## Priced From **\$156,990**

**3 Exterior Styles Available** 

- [ 1,267+ Sq. Ft.
- 📇 3 Bedrooms
- 🚊 2 Bathrooms

Imagine yourself relaxing in this wonderful split floor plan perfectly crafted for those who love to entertain. The open layout is bright and welcoming which invites you to easily flow from one space into the next. Large windows and vaulted ceiling in the great room allow plenty of natural light to illuminate the rooms with trendy flooring for a modern-day look and feel.