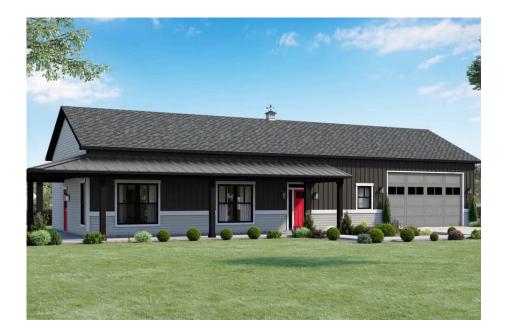

## **Mustang Ranch Barndominium**

Richland

## Priced From **\$258,990**

**1 Exterior Styles Available** 

- \_□ 1,400+ Sq. Ft.
- 📇 2 Bedrooms
- 💮 2 Bathrooms
- 📇 2 Car Garage

The Mustang Ranch is a beautiful barndominium offering 1,400 square feet of heated living space, complete with 2 bedrooms and 2 bathrooms. The open-concept layout connects the living, dining, and kitchen areas, creating a warm and inviting space perfect for family time and entertaining. The soaring 12-foot ceilings enhance the home's spaciousness and charm. The home portion of this barndominium is part of our Design By U series, meaning that the home's floorplan can be easily modified with additional bedrooms and bathrooms, depending on you and your family's needs. One of the standout features of the Mustang Ranch is its 24' x 28' workspace/garage with an 18' wide door. The 18' door is also 10' high to accommodate a farm tractor, boat or most RV's and it has a 10'x10' garage door on the backside of the space for drive-thru capability!. The ceilings in the workspace/garage are 12' high. Another lifestyle plus is its stunning wraparound porch, offering 509 square feet of outdoor living space. This expansive porch is perfect for relaxing, entertaining, or simply taking in the beauty of your surroundings. With its blend of practicality and style, the Mustang Ranch is an ideal choice for those dreaming of a cozy and functional home. Home plan photo may showcase choice flooring options.