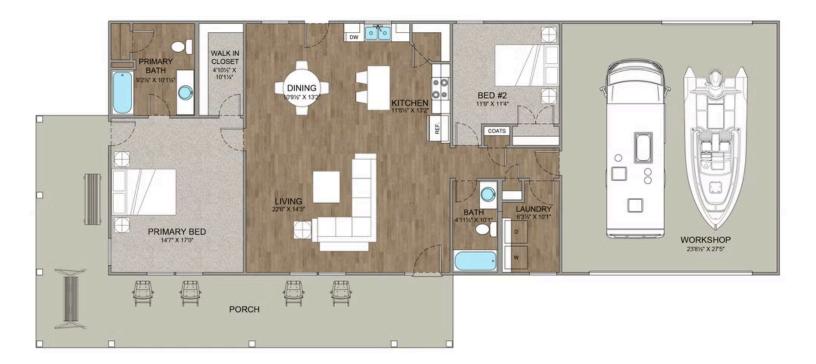

## Priced From **\$258,990**

**1 Exterior Styles Available** 

- \_□ 1,400+ Sq. Ft.
- 📇 2 Bedrooms
- 💮 2 Bathrooms
- 📇 2 Car Garage

The Mustang Ranch is a beautiful barndominium offering 1,400 square feet of heated living space, complete with 2 bedrooms and 2 bathrooms. The open-concept layout connects the living, dining, and kitchen areas, creating a warm and inviting space perfect for family time and entertaining. The soaring 12-foot ceilings enhance the home's spaciousness and charm. The home portion of this barndominium is part of our Design By U series, meaning that the home's floorplan can be easily modified with additional bedrooms and bathrooms, depending on you and your family's needs. One of the standout features of the Mustang Ranch is its 24' x 28' workspace/garage with an 18' wide door. The 18' door is also 10' high to accommodate a farm tractor, boat or most RV's and it has a 10'x10' garage door on the backside of the space for drive-thru capability!. The ceilings in the workspace/garage are 12' high. Another lifestyle plus is its stunning wraparound porch, offering 509 square feet of outdoor living space. This expansive porch is perfect for relaxing, entertaining, or simply taking in the beauty of your surroundings. With its blend of practicality and style, the Mustang Ranch is an ideal choice for those dreaming of a cozy and functional home. Home plan photo may showcase choice flooring options.

## **Mustang Ranch Barndominium**

Richland

All square footage is approximate. Renderings are artist's conceptions and may vary slightly from the actual home. Homes may be built in reverse of plans shown, depending on site conditions. Minor architectural changes may be made occasionally at the option of the builder. Please contact your Sales Consultant for details.