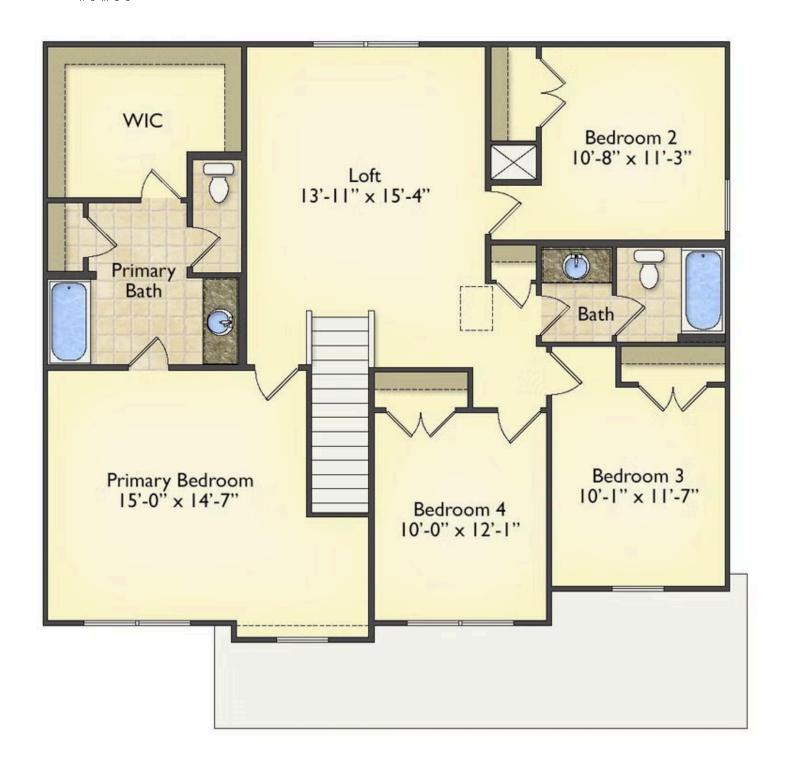

## Montclaire Richland

\$259,990

**2 Exterior Styles Available** 

\_ 2,357+ Sq. Ft.

4 Bedrooms

🚊 2.5 Bathrooms

**2 Car Garage** 

The Montclaire was designed with today's busy lifestyle in mind. Wide open living keeps the conversation flowing with a spacious great room open to the eating area and kitchen with plenty of cooking and counter space. A large utility room off the garage keeps the mess in check with a convenient powder room across the hall. After a long day relax and rejuvenate in your large primary suite with primary bath and enough closet space for all of your shoes and his baseball hat collection. The upstairs loft area is the perfect spot for family game night or just a quiet space to finish a book. The best home is the one you don't ever want to leave.

## Montclaire Richland