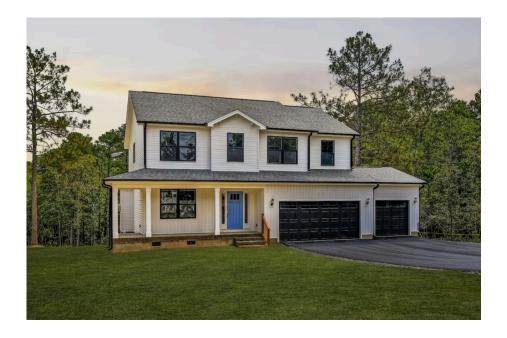

## Montclaire Richland

\$259,990

**2 Exterior Styles Available** 

\_ 2,357+ Sq. Ft.

4 Bedrooms

🚊 2.5 Bathrooms

**2 Car Garage** 

The Montclaire was designed with today's busy lifestyle in mind. Wide open living keeps the conversation flowing with a spacious great room open to the eating area and kitchen with plenty of cooking and counter space. A large utility room off the garage keeps the mess in check with a convenient powder room across the hall. After a long day relax and rejuvenate in your large primary suite with primary bath and enough closet space for all of your shoes and his baseball hat collection. The upstairs loft area is the perfect spot for family game night or just a quiet space to finish a book. The best home is the one you don't ever want to leave.

## Montclaire Richland