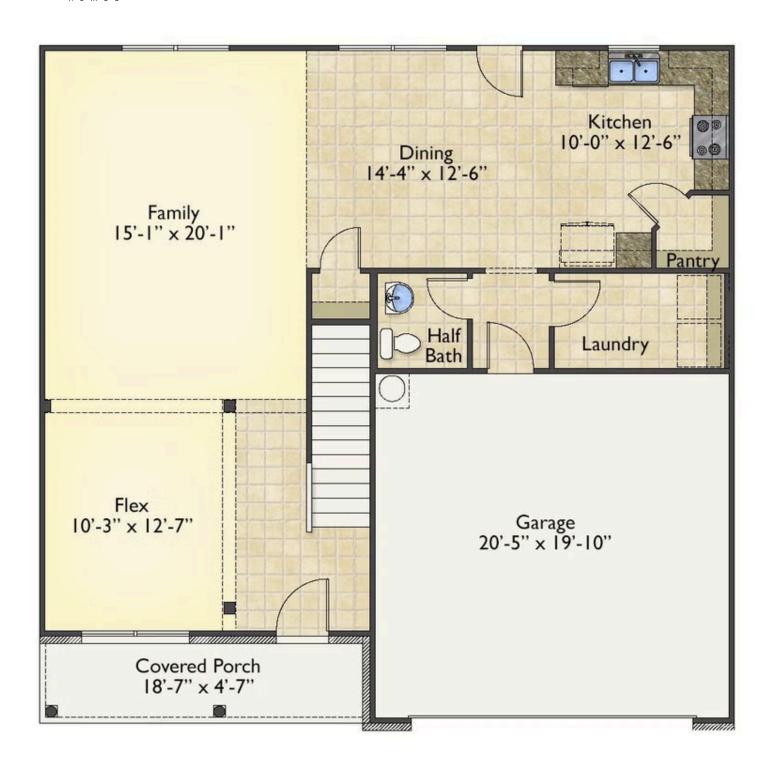

## Montclaire Richland

\$259,990

**2 Exterior Styles Available** 

\_ 2,357+ Sq. Ft.

4 Bedrooms

🚊 2.5 Bathrooms

**2 Car Garage** 

The Montclaire was designed with today's busy lifestyle in mind. Wide open living keeps the conversation flowing with a spacious great room open to the eating area and kitchen with plenty of cooking and counter space. A large utility room off the garage keeps the mess in check with a convenient powder room across the hall. After a long day relax and rejuvenate in your large primary suite with primary bath and enough closet space for all of your shoes and his baseball hat collection. The upstairs loft area is the perfect spot for family game night or just a quiet space to finish a book. The best home is the one you don't ever want to leave.